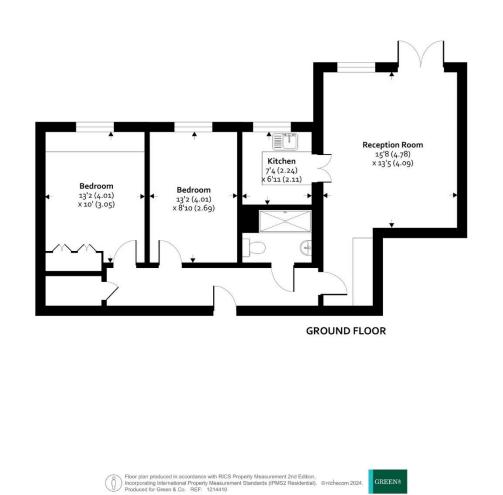

#### Betjeman Court, Portway, Wantage, OX12

Approximate Area = 740 sq ft / 68.7 sq m For identification only - Not to scale

this link then please click on our attached PDF brochure and click on the link there. If the subject property is a new build then please refer to the developer's specification.