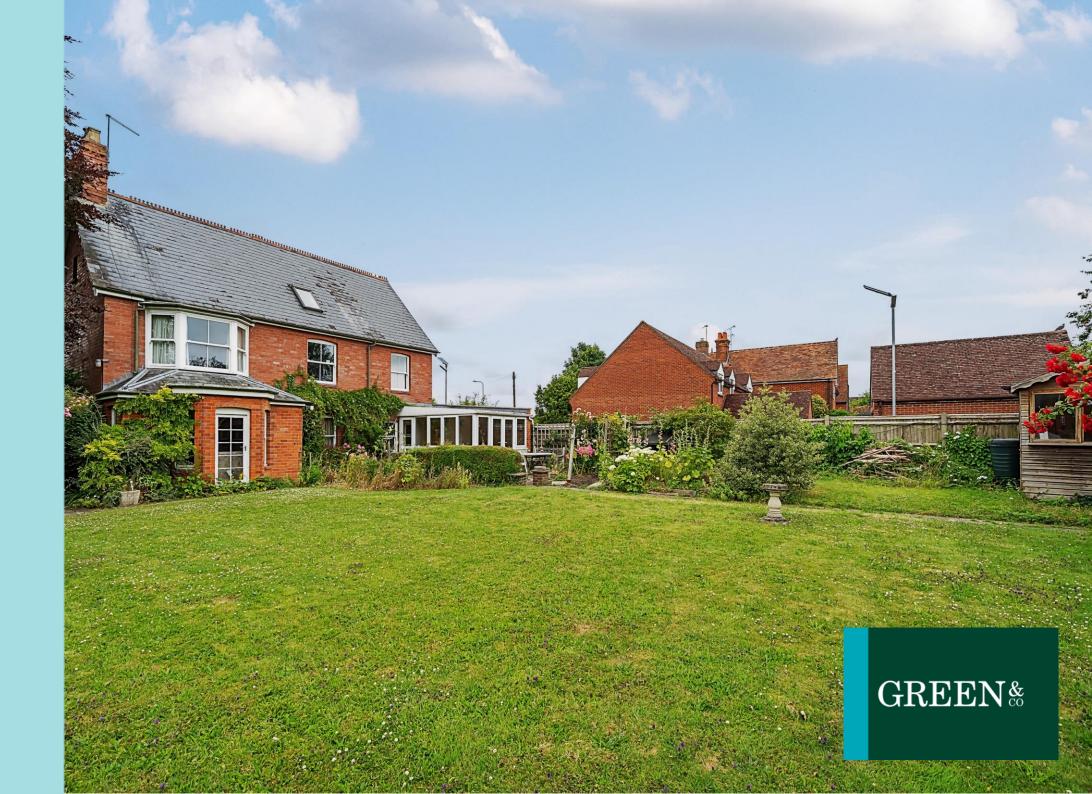

#### Description

Occupying a generous plot of 0.37 acres (0.15 hectares) this handsome detached family residence has been much loved by one family for many years. It is now looking for its next custodian who will want to put their own mark upon it. Featuring flexible accommodation with a large attic which cries out to be converted to further living space the property is just a short walk from the historic Market Place of Wantage, Waitrose and other local amenities including Charlton Primary, Wantage Cricket Club and Wantage Silver Band's hall. With three reception rooms, a kitchen, cloakroom and conservatory on the ground floor, four bedrooms bathroom, shower room and separate WC on the first floor. The property sits in attractive gardens which feature a shed and summerhouse, there is a garage and parking to the side. Offered for sale with no onward chain and Grant of Probate already issued.