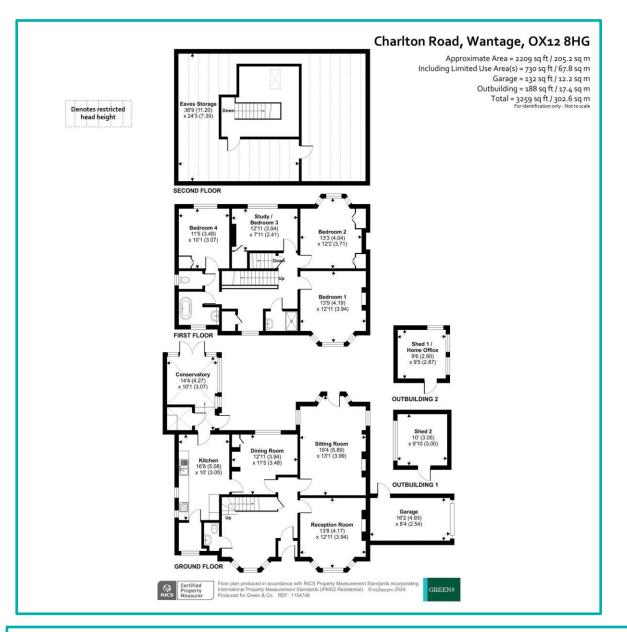

#### Description

Occupying a generous plot of 0.37 acres (0.15 hectares) this handsome detached family residence has been much loved by one family for many years. It is now looking for its next custodian who will want to put their own mark upon it. Featuring flexible accommodation with a large attic which cries out to be converted to further living space the property is just a short walk from the historic Market Place of Wantage, Waitrose and other local amenities including Charlton Primary, Wantage Cricket Club and Wantage Silver Band's hall. With three reception rooms, a kitchen, cloakroom and conservatory on the ground floor, four bedrooms bathroom, shower room and separate WC on the first floor. The property sits in attractive gardens which feature a shed and summerhouse, there is a garage and parking to the side. Offered for sale with no onward chain and Grant of Probate already issued.

# 33 Market Place, Wantage, Oxon, OX12 8AL t:01235 763562 e:sales@greenand.co.uk

Buyers must check the availability and/or any particular aspect of the property that could be of importance to them before booking an appointment to view or embarking on any journey to see it. Floor plans are provided entirely for illustrative purposes only and are NOT to scale. These particulars are copyright and are not to be reproduced in anyway without our written consent.