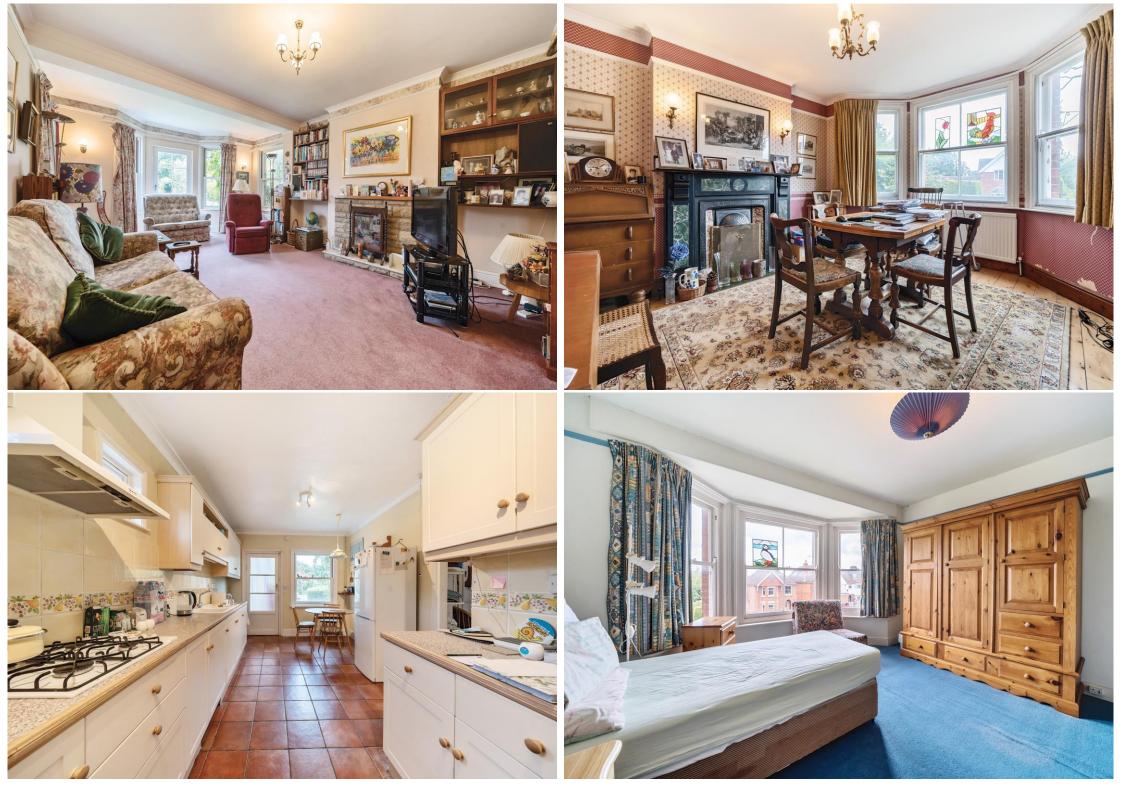

#### Description

Occupying a generous plot of 0.37 acres (0.15 hectares) this handsome detached family residence has been much loved by one family for many years. It is now looking for its next custodian who will want to put their own mark upon it. Featuring flexible accommodation with a large attic which cries out to be converted to further living space the property is just a short walk from the historic Market Place of Wantage, Waitrose and other local amenities including Charlton Primary, Wantage Cricket Club and Wantage Silver Band's hall. With three reception rooms, a kitchen, cloakroom and conservatory on the ground floor, four bedrooms bathroom, shower room and separate WC on the first floor. The property sits in attractive gardens which feature a shed and summerhouse, there is a garage and parking to the side. Offered for sale with no onward chain and Grant of Probate already issued.