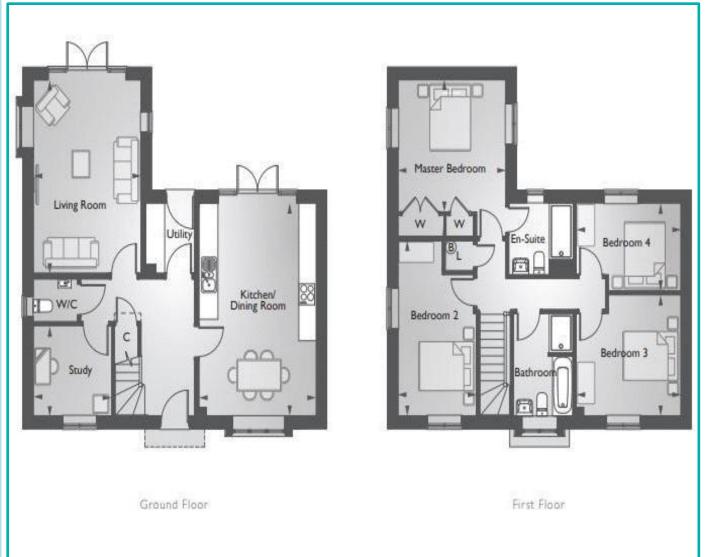

#### **Description**

LAST MARLBOROUGH REMAINING. A superbly designed four bedroom detached family home featuring an inviting kitchen/dining room, separate study, utility room, and principal bedroom with ensuite shower room and fitted wardrobes. Single garage and driveway parking. SPACIOUS FEEL WITH HIGH CEILINGS. Don't miss out call our offices today to book your viewing of this plot.

# 33 Market Place, Wantage, Oxon, OX12 8AL t:01235 763562 e:sales@greenand.co.uk

Buyers must check the availability and/or any particular aspect of the property that could be of importance to them before booking an appointment to view or embarking on any journey to see it. Floor plans are provided entirely for illustrative purposes only and are NOT to scale. These particulars are copyright and are not to be reproduced in anyway without our written consent.