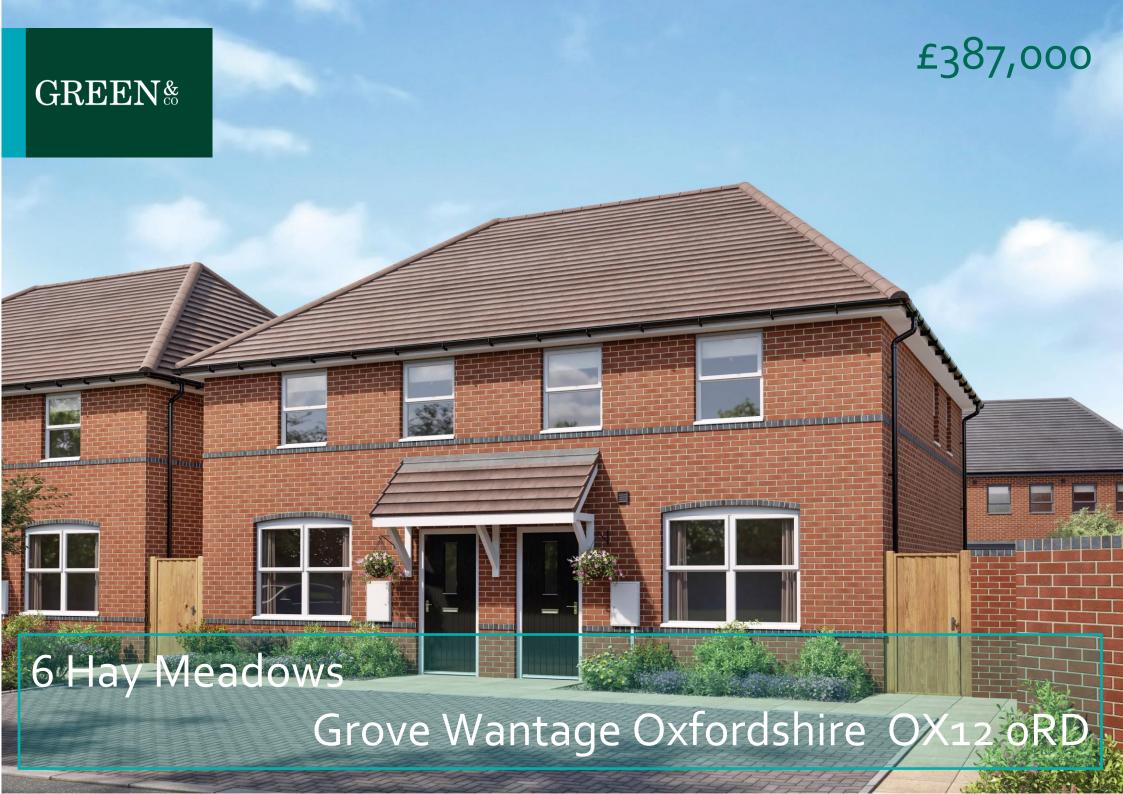

# **Description**

Brand new three-bedroom semi-detached home offered for sale with a 10 year NHBC warranty. This highly energy efficient property features solar panels and EV charging point with two parking spaces side by side and south facing rear garden. Set within walking distance of shops, schools and local amenities the property is being meticulously constructed by a Home Builders Federation five-star developer with completion set for the Summer 2024.

### **Other Material Information**

Images are of a current showhome that may not match the size or style of the subject property. This property is part of a new development which will have a total of 400 private and affordable units.