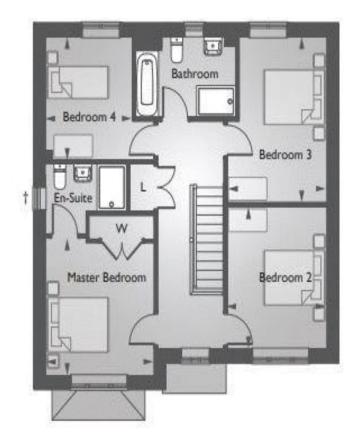

The Development Layout

Ground Floor First Floor

## The Witney

5 Yates Meadow is a handsome four-bedroom home with bay window to the front, south facing rear garden and integrated garage has just been released for sale! On the ground floor the entrance hall leads off to an attractive living room, a kitchen dining room and utility room with access directly out to the rear garden. Upstairs there are four bedrooms with en-suite and wardrobes to the master. A separate family bathroom off the landing. Anticipated completion Summer 2022. CGI images and photography of the showhome have been use on this listing for illustration whilst this property is still under construction.