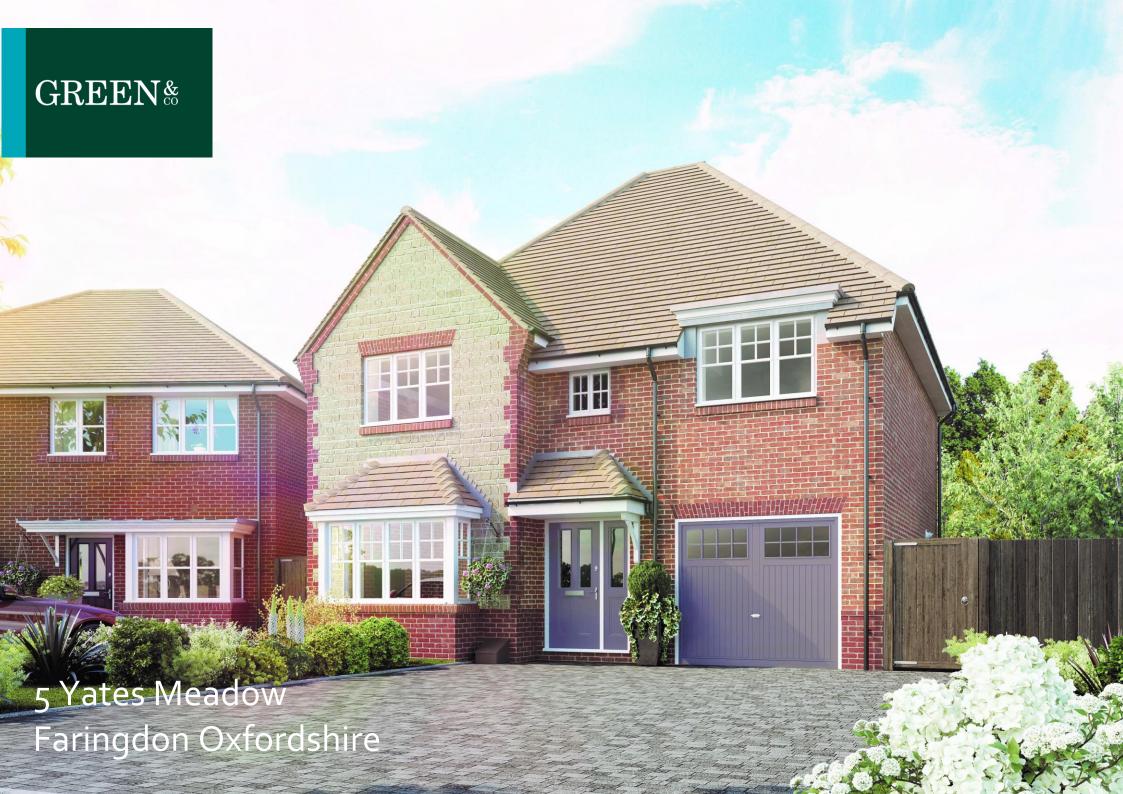

# **5 Yates Meadow Faringdon Oxfordshire**

## The Witney

5 Yates Meadow is a handsome four-bedroom home with bay window to the front, south facing rear garden and integrated garage has just been released for sale! On the ground floor the entrance hall leads off to an attractive living room, a kitchen dining room and utility room with access directly out to the rear garden. Upstairs there are four bedrooms with en-suite and wardrobes to the master. A separate family bathroom off the landing. Anticipated completion Summer 2022. CGI images and photography of the showhome have been use on this listing for illustration whilst this property is still under construction.