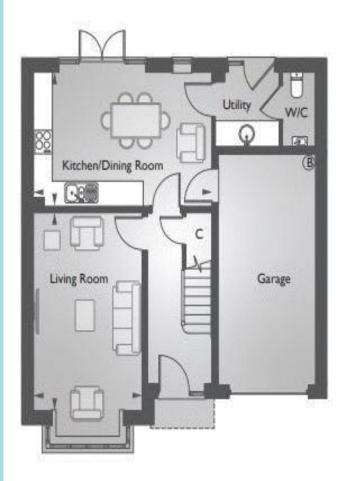

The Development Layout

Ground Floor First Floor

## The Witney

5 Yates Meadow is a handsome four-bedroom home with bay window to the front, south facing rear garden and integrated garage has just been released for sale! On the ground floor the entrance hall leads off to an attractive living room, a kitchen dining room and utility room with access directly out to the rear garden. Upstairs there are four bedrooms with en-suite and wardrobes to the master. A separate family bathroom off the landing. Anticipated completion Summer 2022. CGI images and photography of the showhome have been use on this listing for illustration whilst this property is still under construction.