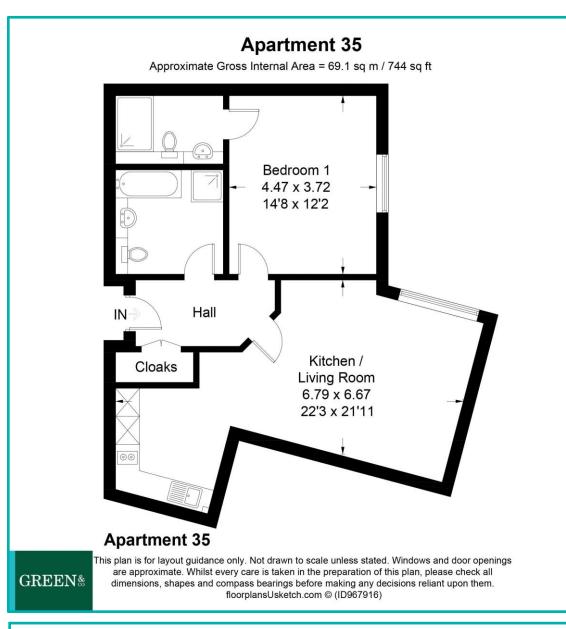

Apartment 35 The Rivus Grove Road Wantage Oxfordshire OX12 7BY

# 33 Market Place, Wantage, Oxon, OX12 8AL t:01235 763562 e:sales@greenand.co.uk

Buyers must check the availability and/or any particular aspect of the property that could be of importance to them before booking an appointment to view or embarking on any journey to see it. Floor plans are provided entirely for illustrative purposes only and are NOT to scale. These particulars are copyright and are not to be reproduced in anyway without our written consent.