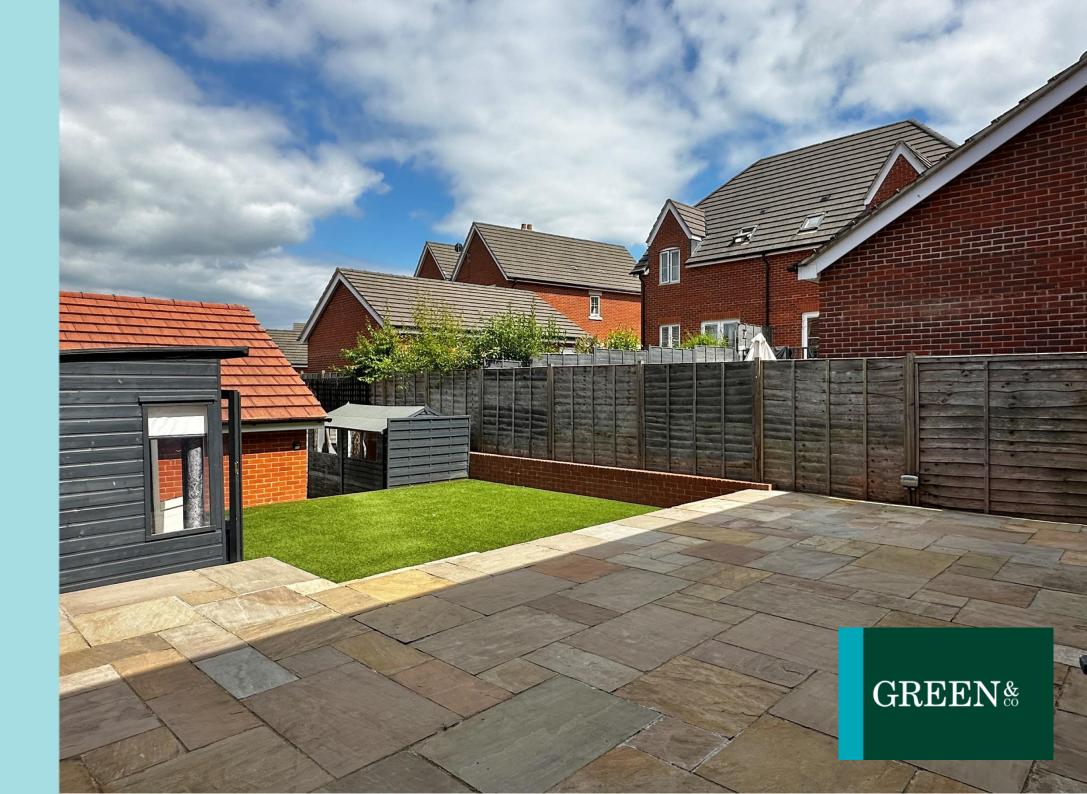

#### Description

Superbly presented and much improved by the only owner this three-bedroom detached home occupies a larger than average plot on Abbey Homes' King Alfred's Place development to their Portway design. Constructed in 2018 with the balance of a 10 year NHBC warranty this superb property features extra external electricity and water supplies, single garage with light, power (which can be utilised for an EV charging point) wifi and sealed floor, driveway parking for two plus cars, large front garden, side access via gate and rear garden with extensive patio, artificial turf, summerhouse and shed (both with light and power). With triple aspect living room, well appointed kitchen/dining room, cloakroom, ensuite shower to master bedroom, two further bedrooms and family bathroom we strongly recommend a viewing to appreciate both the quality and quiet location of the property.