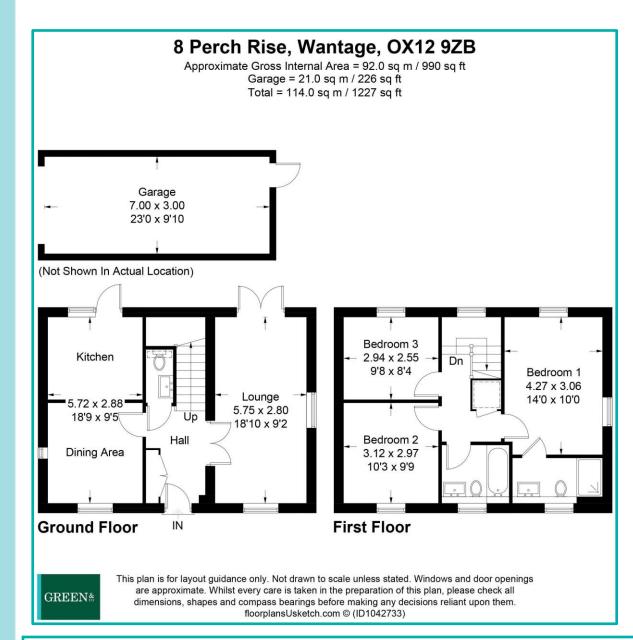

#### Description

Superbly presented and much improved by the only owner this three-bedroom detached home occupies a larger than average plot on Abbey Homes' King Alfred's Place development to their Portway design. Constructed in 2018 with the balance of a 10 year NHBC warranty this superb property features extra external electricity and water supplies, single garage with light, power (which can be utilised for an EV charging point) wifi and sealed floor, driveway parking for two plus cars, large front garden, side access via gate and rear garden with extensive patio, artificial turf, summerhouse and shed (both with light and power). With triple aspect living room, well appointed kitchen/dining room, cloakroom, ensuite shower to master bedroom, two further bedrooms and family bathroom we strongly recommend a viewing to appreciate both the quality and quiet location of the property.