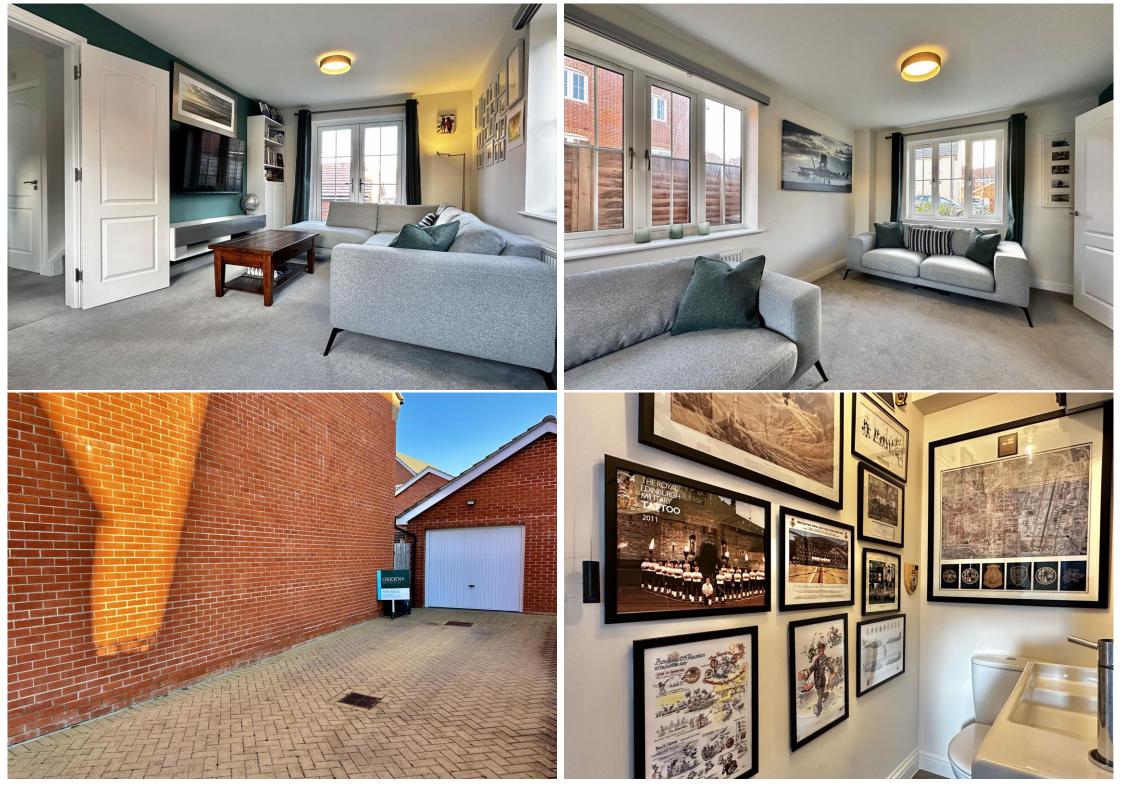

#### Description

Superbly presented and much improved by the only owner this three-bedroom detached home occupies a larger than average plot on Abbey Homes' King Alfred's Place development to their Portway design. Constructed in 2018 with the balance of a 10 year NHBC warranty this superb property features extra external electricity and water supplies, single garage with light, power (which can be utilised for an EV charging point) wifi and sealed floor, driveway parking for two plus cars, large front garden, side access via gate and rear garden with extensive patio, artificial turf, summerhouse and shed (both with light and power). With triple aspect living room, well appointed kitchen/dining room, cloakroom, ensuite shower to master bedroom, two further bedrooms and family bathroom we strongly recommend a viewing to appreciate both the quality and quiet location of the property.