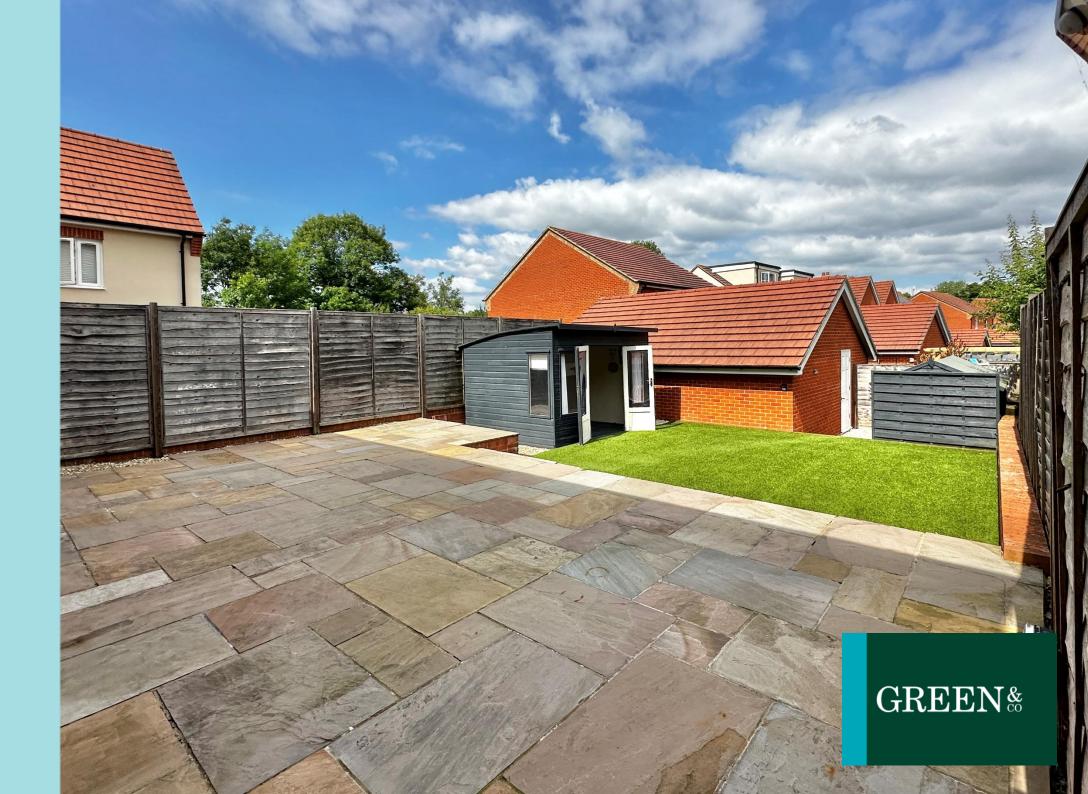

#### Description

Superbly presented and much improved by the only owner this three-bedroom detached home occupies a larger than average plot on Abbey Homes' King Alfred's Place development to their Portway design. Constructed in 2018 with the balance of a 10 year NHBC warranty this superb property features extra external electricity and water supplies, single garage with light, power (which can be utilised for an EV charging point) wifi and sealed floor, driveway parking for two plus cars, large front garden, side access via gate and rear garden with extensive patio, artificial turf, summerhouse and shed (both with light and power). With triple aspect living room, well appointed kitchen/dining room, cloakroom, ensuite shower to master bedroom, two further bedrooms and family bathroom we strongly recommend a viewing to appreciate both the quality and quiet location of the property.