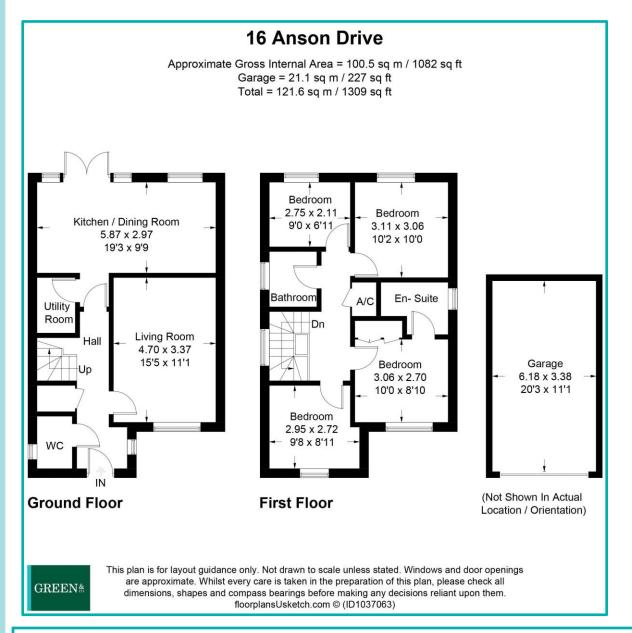

## **Description**

Set on this popular and conveniently located development this well-presented four-bedroom detached family home occupies a larger than average plot with driveway parking and detached single garage. Featuring spacious kitchen/dining room with utility room, living room, cloakroom, master bedroom with ensuite shower room, three further bedrooms and family bathroom the property was built by Barratt Homes and has the balance of a 10 year NHBC warranty issued in 2017. We strongly recommend a viewing to fully appreciate this lovely home. Latest service charge £262.39 (2021).