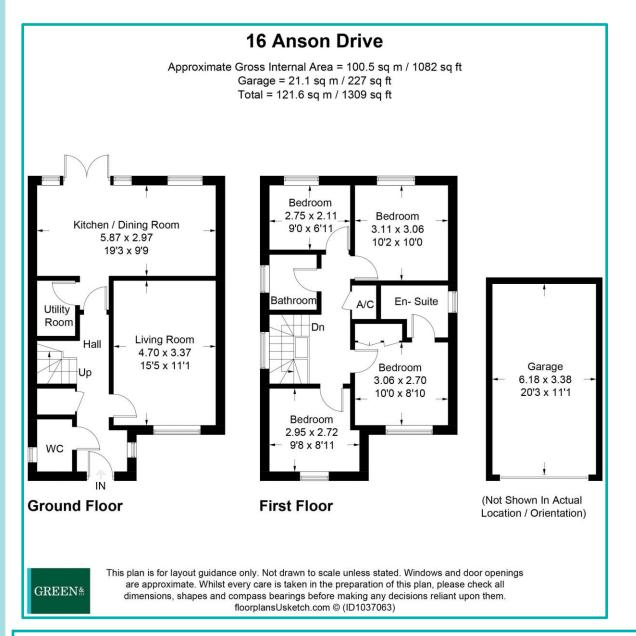

## Description

Set on this popular and conveniently located development this well-presented four-bedroom detached family home occupies a larger than average plot with driveway parking and detached single garage. Featuring spacious kitchen/dining room with utility room, living room, cloakroom, master bedroom with ensuite shower room, three further bedrooms and family bathroom the property was built by Barratt Homes and has the balance of a 10 year NHBC warranty issued in 2017. We strongly recommend a viewing to fully appreciate this lovely home. Latest service charge £262.39 (2021).