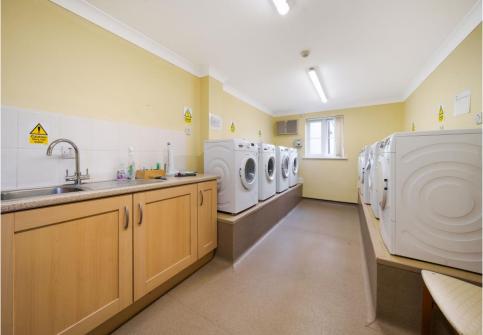

### Description

Lovely, bright and airy one-bedroom apartment located on the GROUND FLOOR of the exclusive Pegasus Court retirement development and positioned towards the back of the building featuring a patio area just outside the rear doors enjoying views of the nearby Letcombe Brook and the leafy Millenium Park. As you enter the apartment the hallway leads to a large storage cupboard, spacious bathroom with separate shower and bath and generous sized double bedroom with ample built-in wardrobes. The apartment has recently been redecorated with new carpets laid throughout along with a refurbished kitchen with recently replaced fitted appliances including fridge/freezer, built in oven and microwave. For added peace of mind there is also the addition of CCTV, access control system and intercom, gated car parking, a Residents House Manager plus 24 hour emergency pull cords throughout the apartment and building. Situated just a short walk from the beautiful historic Market Place of Wantage and surrounded by attractive gardens the property is easily accessible for all and features a communal residents lounge and laundry facilities usage of which is included within the service charge. (access via a communal lift). For sale with the benefit of no onward chain.