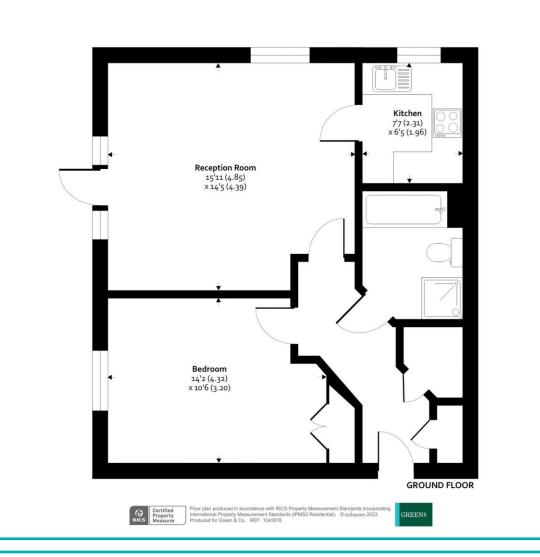

#### 11 Pegasus Court, Mill Street, Wantage, OX12 9GZ

Approximate Area = 586 sq ft / 54.4 sq m

what3words w3w.co/flattens.smart.unscathed.

**Council Tax Band** B.