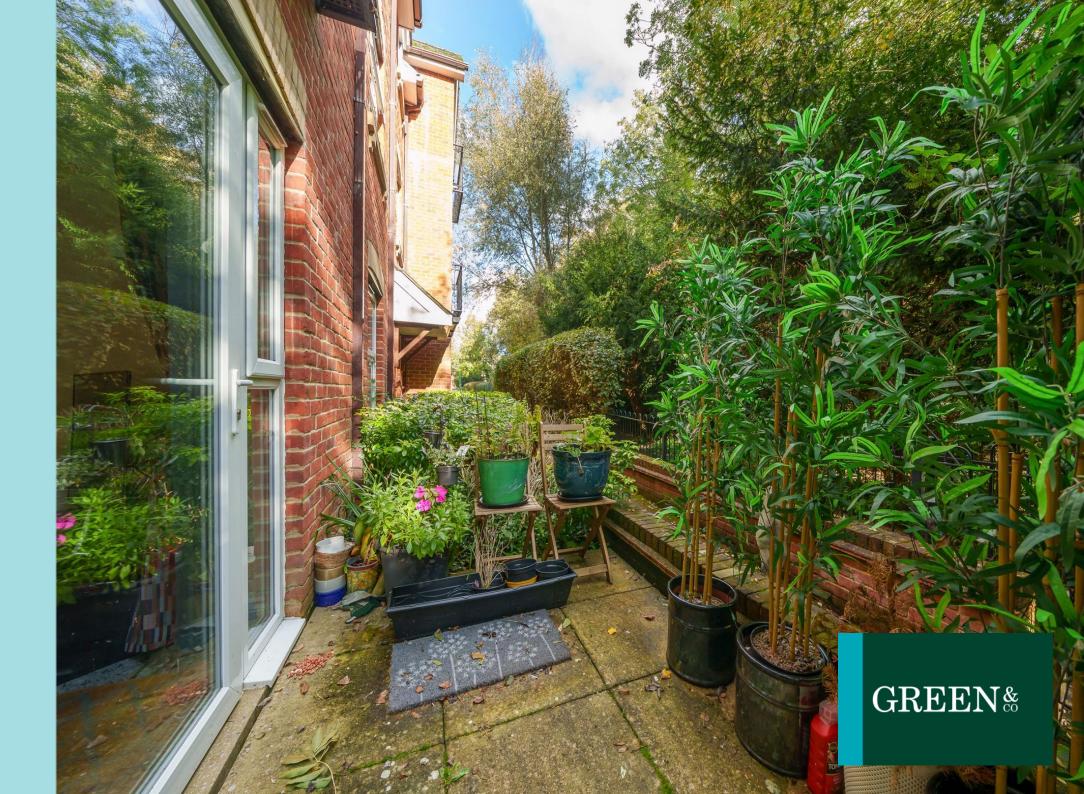

### Description

Lovely, bright and airy one-bedroom apartment located on the GROUND FLOOR of the exclusive Pegasus Court retirement development and positioned towards the back of the building featuring a patio area just outside the rear doors enjoying views of the nearby Letcombe Brook and the leafy Millenium Park. As you enter the apartment the hallway leads to a large storage cupboard, spacious bathroom with separate shower and bath and generous sized double bedroom with ample built-in wardrobes. The apartment has recently been redecorated with new carpets laid throughout along with a refurbished kitchen with recently replaced fitted appliances including fridge/freezer, built in oven and microwave. For added peace of mind there is also the addition of CCTV, access control system and intercom, gated car parking, a Residents House Manager plus 24 hour emergency pull cords throughout the apartment and building. Situated just a short walk from the beautiful historic Market Place of Wantage and surrounded by attractive gardens the property is easily accessible for all and features a communal residents lounge and laundry facilities usage of which is included within the service charge. (access via a communal lift). For sale with the benefit of no onward chain.