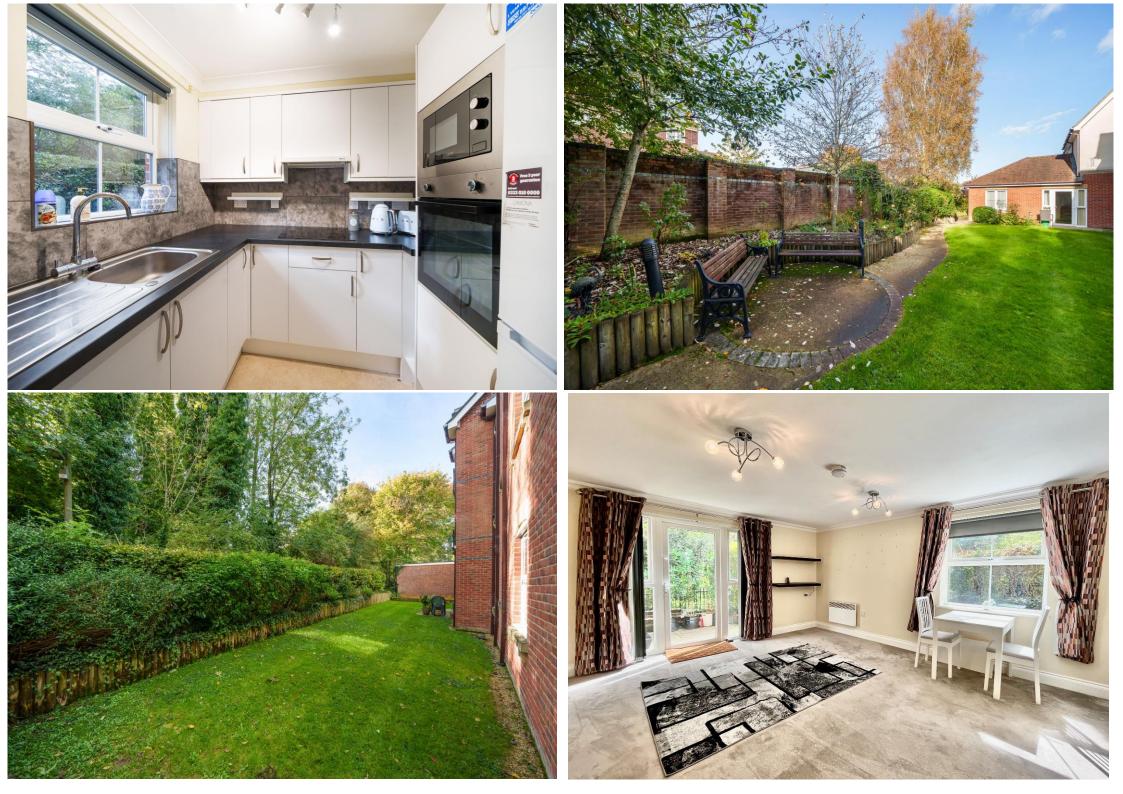

### Description

Lovely, bright and airy one-bedroom apartment located on the GROUND FLOOR of the exclusive Pegasus Court retirement development and positioned towards the back of the building featuring a patio area just outside the rear doors enjoying views of the nearby Letcombe Brook and the leafy Millenium Park. As you enter the apartment the hallway leads to a large storage cupboard, spacious bathroom with separate shower and bath and generous sized double bedroom with ample built-in wardrobes. The apartment has recently been redecorated with new carpets laid throughout along with a refurbished kitchen with recently replaced fitted appliances including fridge/freezer, built in oven and microwave. For added peace of mind there is also the addition of CCTV, access control system and intercom, gated car parking, a Residents House Manager plus 24 hour emergency pull cords throughout the apartment and building. Situated just a short walk from the beautiful historic Market Place of Wantage and surrounded by attractive gardens the property is easily accessible for all and features a communal residents lounge and laundry facilities usage of which is included within the service charge. (access via a communal lift). For sale with the benefit of no onward chain.