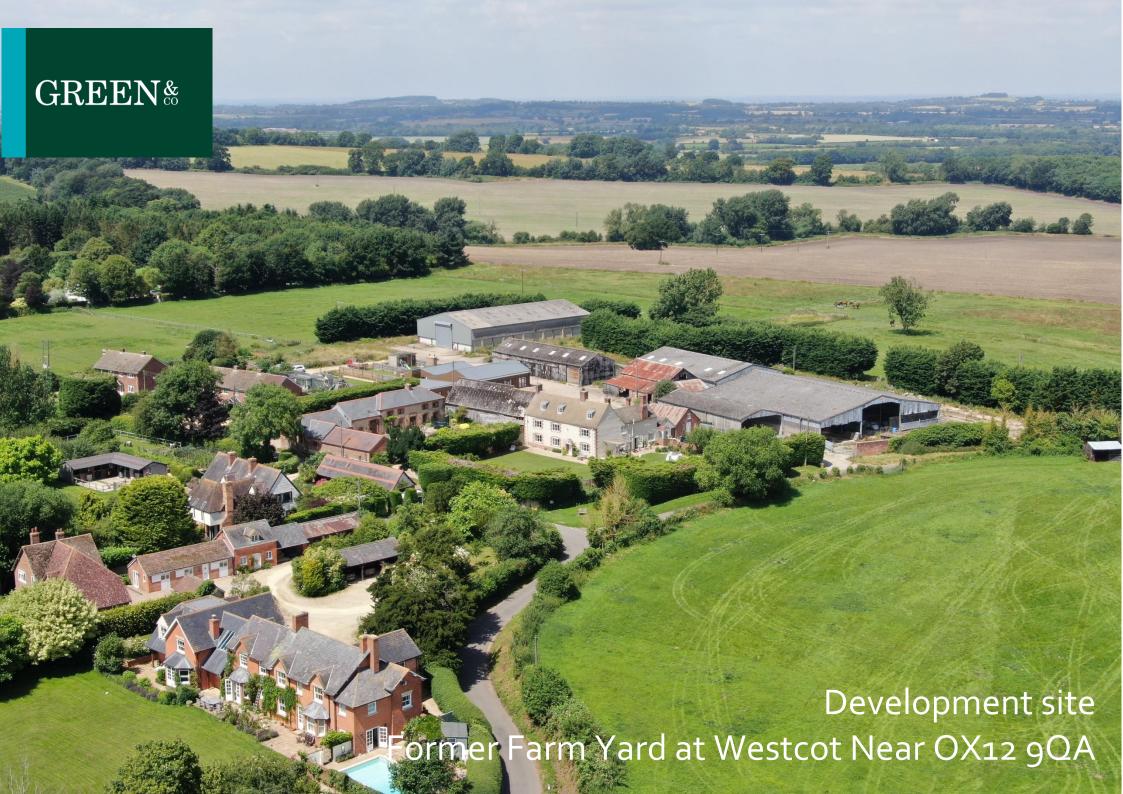

## Westcot Farm, Near Wantage, Oxfordshire.

Adjoining the small hamlet of Westcot, at the foot of the Berkshire Downs, a former Farm yard with planning permission for conversion for development. In an enviable rural location, the proposed development adjoins open fields on three sides and established residential on the other.