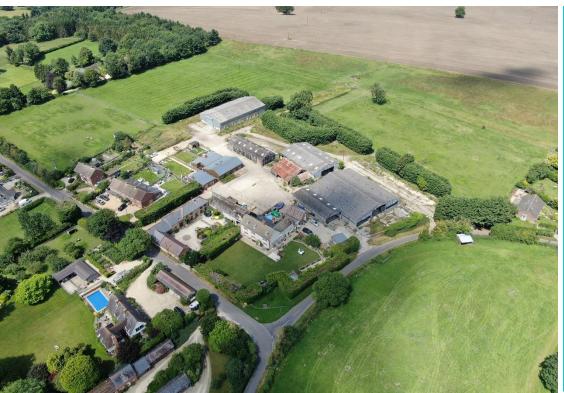

## Westcot Farm, Near Wantage, Oxfordshire.

Adjoining the small hamlet of Westcot, at the foot of the Berkshire Downs, a former Farm yard with planning permission for conversion for development. In an enviable rural location, the proposed development adjoins open fields on three sides and established residential on the other.

Planning permission exists for the conversion on the existing period and more modern building to form 9 new homes with a total of 1837 sqm new accommodation (Gross Internal Area). The permission is embraced by two planning permissions which can be viewed at