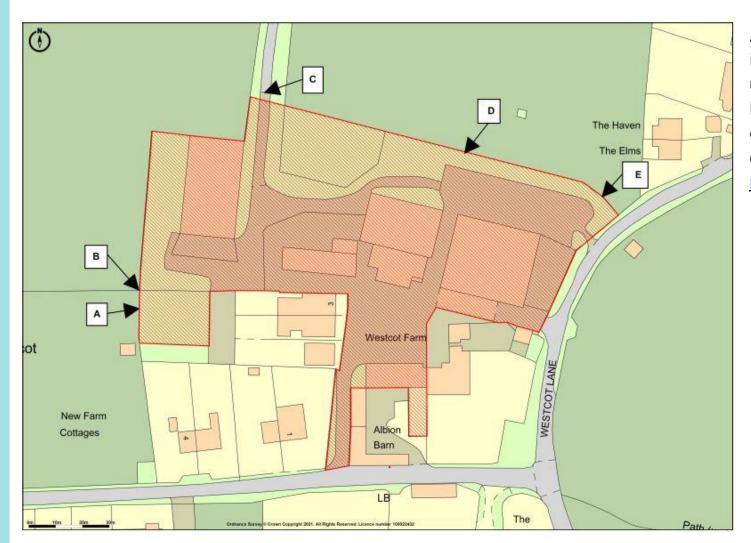

Planning permission exists for the conversion on the existing period and more modern building to form 9 new homes with a total of 1837 sqm new accommodation (Gross Internal Area). The permission is embraced by two planning permissions which can be viewed at

https://data.whitehorsedc.gov.uk/java/support/Main.jsp?MODULE=ApplicationDetails&REF=P20/V0526/FUL#exactline

https://data.whitehorsedc.gov.uk/java/support/Main.jsp?MODULE=ApplicationDetails&REF=P17/V2786/FUL#exactline