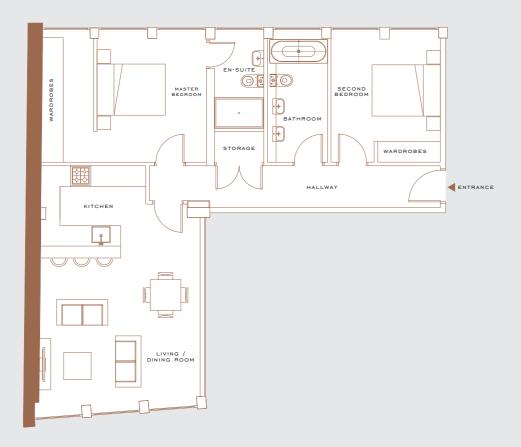

### OPTION C

These apartments offer a long and spacious hallway, two large bedrooms, an en-suite to the master bedroom, a large family bathroom/guest toilet and an open plan kitchen / living / dining room with the added bonus of a kitchen island, perfect for entertaining guests. All rooms benefiting from floor to ceiling windows, enjoying the sunrise from the lounge and the sunset in both bedrooms.

85 SQ M / 915 SQ FT