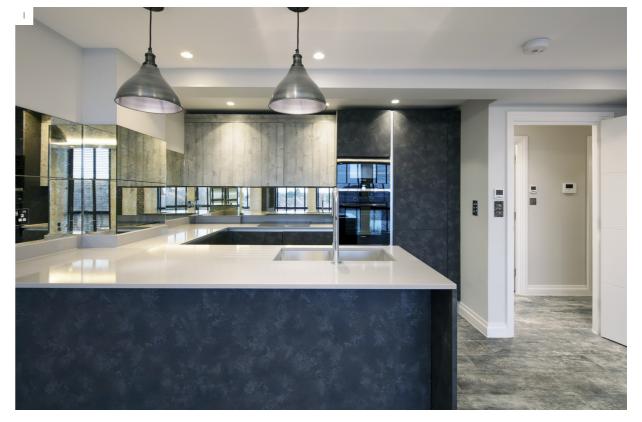

#### Kitchen:

- Bespoke Italian kitchen wit quartz worktop
- Hidden LED lighting
- Antique mirror splashback
- Concealed extractor fan
- Siemens appliances to include;
- Single Oven
- Microwave
- Induction Hob
- Integrated Dishwasher
- Integrated Fridge / Freeze
- Integrated Washer / Dryer

#### General:

- Floor to ceiling aluminium windows
- Ceiling and wall features with hidden LED lighting
- Polished Plaster feature walls
- Purpose designed T.V. wall features decorated with wallcoverings and exposed brick
- Underfloor heating throughou including individual thermostats for each room
- Bespoke blinds fitted to all rooms
- 'Rustic Chic' porcelain tiles
- Double storage cupboards with allocated shelves
- Custom designed KONE Lift to all floors
- Individual residents cycle storage