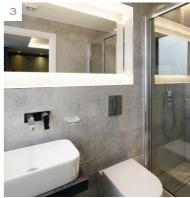

#### Bathrooms & En-Suites:

- Italian porcelain tile
- Built in baths with LED featur lights
- Hansgrohe sanitary ware
- Chrome heated towel rail
- Mirror features with LED backlights
- PIR sensor lights to all bathrooms and En-suites

#### Security:

- > Video entry phone system
- Internal and external 24hr CCTV security cameras

- I. KITCHEN
- 2. BRICK FEATURE WALL
- 3. MASTER BEDROOM EN-SUITE 4. HALLWAY FEATURE WALL

- I. MASTER BEDROOM 2. BATHROOM 3. HALLWAY