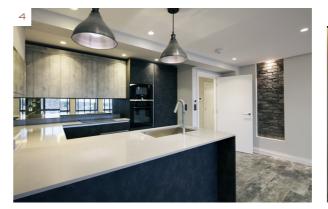

#### Kitchen:

- Bespoke Italian kitchen wit quartz worktop
- Hidden LED lighting
- Antique mirror splashback
- Concealed extractor fan
- Siemens appliances to include;
- Single Oven
- Microwave
- Induction Hob
- Integrated Dishwasher
- Integrated Fridge / Freeze
- Integrated Washer / Dryer