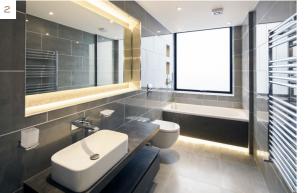

#### Bathrooms & En-Suites:

- Italian porcelain tile
- Built in baths with LED featur lights
- Hansgrohe sanitary ware
- Chrome heated towel rail
- Mirror features with LED backlights
- PIR sensor lights to all bathrooms and En-suites

#### Security:

- > Video entry phone system
- Internal and external 24hr CCTV security cameras

- I. KITCHEN
- 2. BRICK FEATURE WALL
- 3. MASTER BEDROOM EN-SUITE 4. HALLWAY FEATURE WALL

- I. MASTER BEDROOM 2. BATHROOM 3. HALLWAY