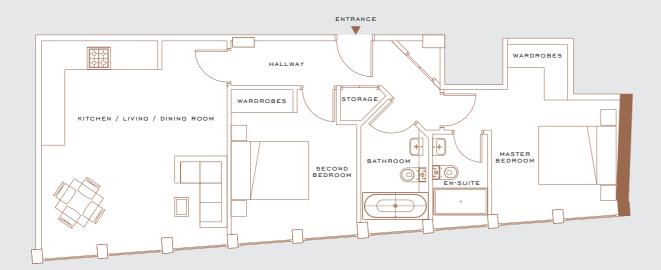

### OPTION A

These apartments offer two large bedrooms, an en-suite to the master bedroom, family bathroom/guest toilet and a large kitchen / living / dining room. All rooms benefiting from floor to ceiling windows and enjoying the sunrise every morning from the lounge and both bedrooms.

## OPTION B

These apartments offer two large bedrooms, an en-suite to the master bedroom, large family bathroom/guest toilet and an open plan kitchen / living / dining room leading on to your south west facing balcony. All rooms benefiting from floor to ceiling windows enjoying the sunset every afternoon.

### OPTION C

These apartments offer a long and spacious hallway, two large bedrooms, an en-suite to the master bedroom, a large family bathroom/guest toilet and an open plan kitchen / living / dining room with the added bonus of a kitchen island, perfect for entertaining guests. All rooms benefiting from floor to ceiling windows, enjoying the sunrise from the lounge and the sunset in both bedrooms.