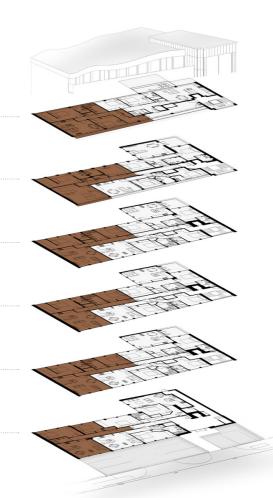

### APARTMENT NUMBERS AND LOCATION WITHIN NEWBY HOUSE

## Apartment 17

### **Apartment 15**

4<sup>th</sup> Floor

### **Apartment 12**

3<sup>rd</sup> Floor

### **Apartment 9**

2<sup>nd</sup> Floor

### **Apartment 6** 1<sup>st</sup> Floor

### **Apartment 3**

Ground Floor