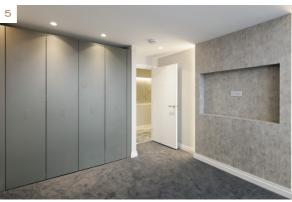

#### Bedrooms:

- Soft touch carpets to all bedrooms
- > Bespoke Italian wardrobes
- Crushed velvet headboards in all master bedrooms
- Purpose designed T.V. wall features decorated with wallcoverings in all bedroom
- LED feature lighting

#### Bathrooms & En-Suites:

- Italian porcelain tile
- Built in baths with LED featur lights
- Hansgrohe sanitary ware
- Chrome heated towel rail
- Mirror features with LED backlights
- PIR sensor lights to all bathrooms and En-suites