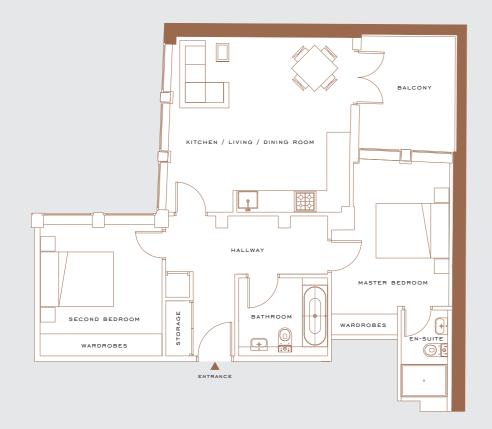

## OPTION B

These apartments offer two large bedrooms, an en-suite to the master bedroom, large family bathroom/guest toilet and an open plan kitchen / living / dining room leading on to your south west facing balcony. All rooms benefiting from floor to ceiling windows enjoying the sunset every afternoon.

75 SQ M / 807 SQ FT