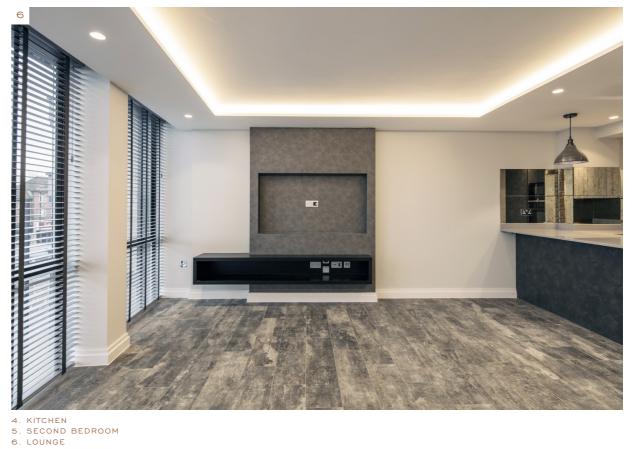

#### Kitchen:

- Bespoke Italian kitchen wit quartz worktop
- Hidden LED lighting
- Antique mirror splashback
- Concealed extractor fan
- Siemens appliances to include;
- Single Oven
- Microwave
- Induction Hob
- Integrated Dishwasher
- Integrated Fridge / Freeze
- Integrated Washer / Dryer

#### General:

- Floor to ceiling aluminium windows
- Ceiling and wall features with hidden LED lighting
- Polished Plaster feature walls
- Purpose designed T.V. wall features decorated with wallcoverings and exposed brick
- Underfloor heating throughou including individual thermostats for each room
- Bespoke blinds fitted to all rooms
- 'Rustic Chic' porcelain tiles
- Double storage cupboards with allocated shelves
- Custom designed KONE Lift to all floors
- Individual residents cycle storage