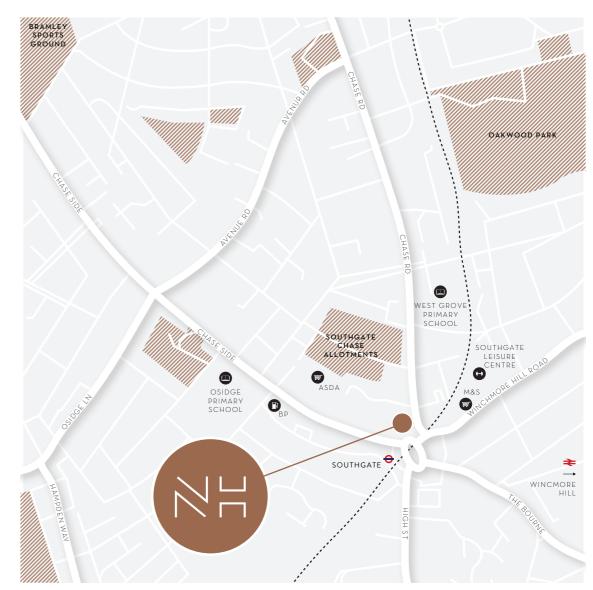

### TRAVEL INFORMATION

Newby House is perfectly placed for easy access to tube, rail and road networks.

NEWBY HOUSE TO KINGS CROSS & ST PANCRAS IN JUST OVER

MINUTES VIA THE TUBE

FROM SOUTHGATE

NEWBY HOUSE TO KNIGHTSBRIDGE IN JUST UNDER

35 MINUTES FROM NEWBY HOUSE TO CANARY WHARF WITHIN

45
MINUTES

SOUTHGATE

NEWBY HOUSE TO BRENT CROSS SHOPPING CENTRE IN JUST OVER

MINUTES VIA THE NORTH CIRCULAR ROAD.

NEWBY HOUSE TO STANSTEAD AIRPORT IN

35

MINUTES VIA MII

- I. KINGS CROSS ST PANCRAS
- 2. CANARY WHARF
- 3. HARRODS, KNIGHTSBRIDGE
- 4. STANSTEAD AIRPORT

TRAVEL
INTO
LONDON'S
COVENT
GARDEN
FOR A
SHOW

30

MINUTES FROM SOUTHGATE