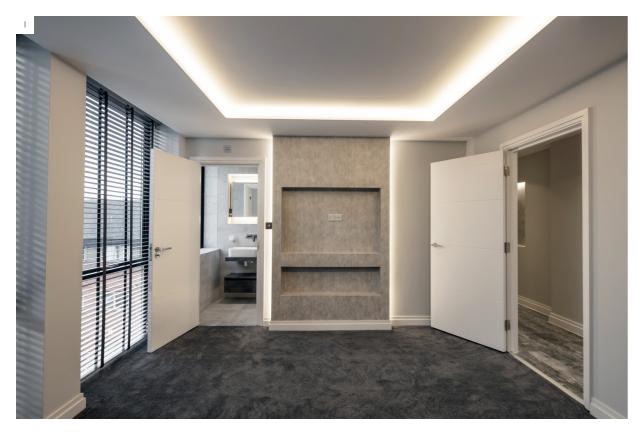

#### Security:

- > Video entry phone system
- Internal and external 24hr CCTV security cameras

- I. KITCHEN
- 2. BRICK FEATURE WALL
- 3. MASTER BEDROOM EN-SUITE 4. HALLWAY FEATURE WALL

- I. MASTER BEDROOM 2. BATHROOM 3. HALLWAY

### OPTION A

These apartments offer two large bedrooms, an en-suite to the master bedroom, family bathroom/guest toilet and a large kitchen / living / dining room. All rooms benefiting from floor to ceiling windows and enjoying the sunrise every morning from the lounge and both bedrooms.