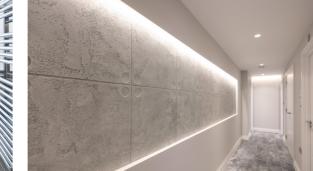

#### General:

- Floor to ceiling aluminium windows
- Ceiling and wall features with hidden LED lighting
- Polished Plaster feature walls
- Purpose designed T.V. wall features decorated with wallcoverings and exposed brick
- Underfloor heating throughou including individual thermostats for each room
- Bespoke blinds fitted to all rooms
- 'Rustic Chic' porcelain tiles
- Double storage cupboards with allocated shelves
- Custom designed KONE Lift to all floors
- Individual residents cycle storage

#### Security:

- > Video entry phone system
- Internal and external 24hr CCTV security cameras

- I. KITCHEN
- 2. BRICK FEATURE WALL
- 3. MASTER BEDROOM EN-SUITE 4. HALLWAY FEATURE WALL

- I. MASTER BEDROOM 2. BATHROOM 3. HALLWAY