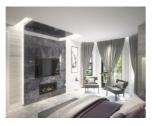

### ABOUT THE DEVELOPMENT

Newby House is set to be a landmark residence in Southgate, with its unique characteristics ranging from a granite and glass façade to a zinc waved roof. Both the interior and exterior finishes have been designed to create maximum impact, yet remain stylish. The custom designed interior, unique to Newby House, offers a level of exclusivity that is difficult to replicate.

#### General:

- Floor to ceiling aluminium windows
- Ceiling and wall features with hidden LED lighting
- Polished Plaster feature walls
- Purpose designed T.V. wall features decorated with wallcoverings and exposed brick
- Underfloor heating throughou including individual thermostats for each room
- Bespoke blinds fitted to all rooms
- 'Rustic Chic' porcelain tiles
- Double storage cupboards with allocated shelves
- Custom designed KONE Lift to all floors
- Individual residents cycle storage

#### Kitchen:

- Bespoke Italian kitchen wit quartz worktop
- Hidden LED lighting
- Antique mirror splashback
- Concealed extractor fan
- Siemens appliances to include;
- Single Oven
- Microwave
- Induction Hob
- Integrated Dishwasher
- Integrated Fridge / Freeze
- Integrated Washer / Dryer

#### Bedrooms:

- Soft touch carpets to all bedrooms
- > Bespoke Italian wardrobes
- Crushed velvet headboards in all master bedrooms
- Purpose designed T.V. wall features decorated with wallcoverings in all bedroom
- LED feature lighting

#### Bathrooms & En-Suites:

- Italian porcelain tile
- Built in baths with LED featur lights
- Hansgrohe sanitary ware
- Chrome heated towel rail
- Mirror features with LED backlights
- PIR sensor lights to all bathrooms and En-suites