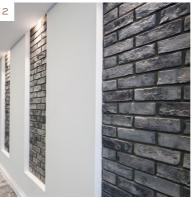

#### General:

- Floor to ceiling aluminium windows
- Ceiling and wall features with hidden LED lighting
- Polished Plaster feature walls
- Purpose designed T.V. wall features decorated with wallcoverings and exposed brick
- Underfloor heating throughou including individual thermostats for each room
- Bespoke blinds fitted to all rooms
- 'Rustic Chic' porcelain tiles
- Double storage cupboards with allocated shelves
- Custom designed KONE Lift to all floors
- Individual residents cycle storage

#### Security:

- > Video entry phone system
- Internal and external 24hr CCTV security cameras

- I. KITCHEN
- 2. BRICK FEATURE WALL
- 3. MASTER BEDROOM EN-SUITE 4. HALLWAY FEATURE WALL

- I. MASTER BEDROOM 2. BATHROOM 3. HALLWAY