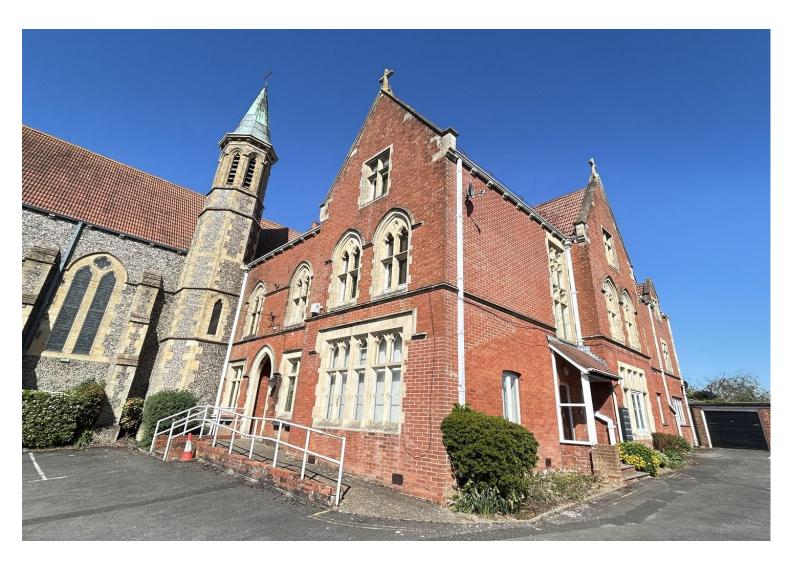

## 3 The Presbytery, Sherborne Road

### **RG21 5TD**

Newly redecorated and benefitting from new carpets throughout this two bedroom first floor apartment is situated in an attractive church conversion within walking distance of the train station and town centre and benefits from a single garage and parking space. The accommodation comprises: communal entrance door leading to stairway, front door leading to entrance hall, kitchen with fridge/freezer, washing machine, oven and hob, dining room, separate sitting room with feature fireplace, double bedroom, single bedroom and bathroom with shower over.