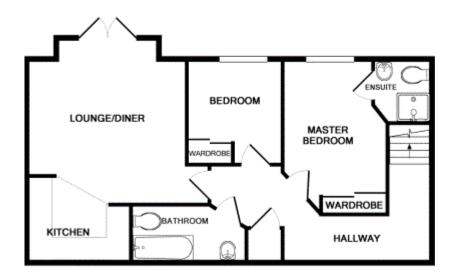

#### Kirby Drive, Bramley £1,300 PCM

A linked detached two bedroom coach house in the sought after village of Bramley close to local amenities and railway station. The property comprises, Entrance Hall, Stairs to First Floor, Open plan sitting/dining room, Kitchen with slimline dishwasher, washing machine, fridge/freezer, oven, hob and extractor, principal bedroom with double built in wardrobe and en-suite shower room, second bedroom with double built in wardrobe, bathroom with shower over bath, single garage. Regrets: No Pets.