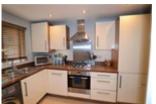

#### Penney Way, Tadley £1,595 PCM

A modern three storey town house with three double bedrooms close to local amenities. The property comprises, Entrance Hallway, Cloakroom, Kitchen with oven, hob and extractor, fridge/freezer, dishwasher and washing machine, Lounge/Dining Room, Stairs to first floor which has Two Double Bedrooms and Bathroom, Stairs to Second Floor leading to Large Storage Cupboard, Master Bedroom and En-Suite Shower Room. Garden with shed and Two Allocated Parking Spaces. Regrets: No Pets.

Kitchen

Reception 1

**Ensuite** 

Heating