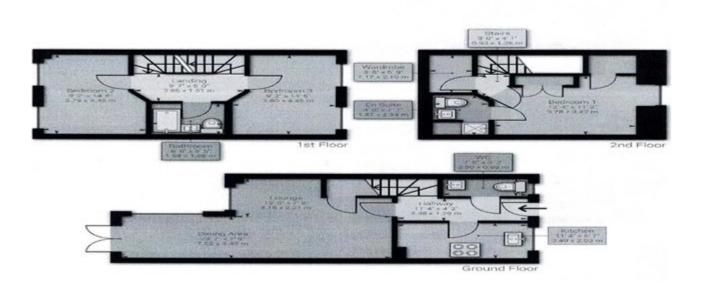

#### Penney Way, Tadley £1,595 PCM

A modern three storey town house with three double bedrooms close to local amenities. The property comprises, Entrance Hallway, Cloakroom, Kitchen with oven, hob and extractor, fridge/freezer, dishwasher and washing machine, Lounge/Dining Room, Stairs to first floor which has Two Double Bedrooms and Bathroom, Stairs to Second Floor leading to Large Storage Cupboard, Master Bedroom and En-Suite Shower Room. Garden with shed and Two Allocated Parking Spaces. Regrets: No Pets.