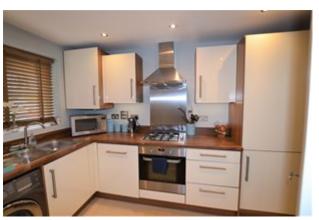

#### Penney Way, Tadley £1,595 PCM

A modern three storey town house with three double bedrooms close to local amenities. The property comprises, Entrance Hallway, Cloakroom, Kitchen with oven, hob and extractor, fridge/freezer, dishwasher and washing machine, Lounge/Dining Room, Stairs to first floor which has Two Double Bedrooms and Bathroom, Stairs to Second Floor leading to Large Storage Cupboard, Master Bedroom and En-Suite Shower Room. Garden with shed and Two Allocated Parking Spaces. Regrets: No Pets.

- Three Double Bedrooms
- Large Lounge with Dining Area
- Two Parking Spaces

- Kitchen with Appliances
- Low Maintenance Garden
- Council Tax Band D £2069.22

A modern three storey town house with three double bedrooms close to local amenities. EPC Rating: C/80. Council Tax Band D - £2069.22

Kitchen

Reception 1

**Ensuite** 

Heating