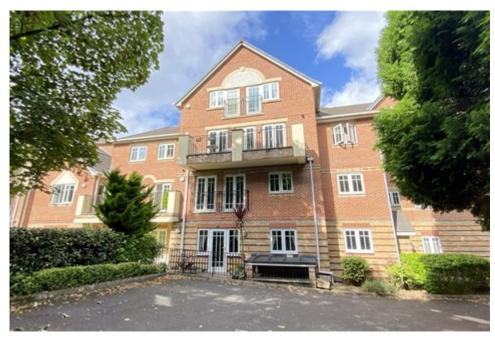

#### Westlands House, Bounty Road, Basingstoke £1,150 PCM

Furnished one bedroom, ground floor apartment in an attractive setting located just a short walk from Basingstoke town centre and railway station. The spacious accommodation comprises entrance hall, cloakroom, lounge/diner open to kitchen with gas hob, washer/dryer, fridge/freezer and dishwasher. Bedroom with fitted wardrobes, bathroom with shower over bath. Secure entry, GFCH and allocated parking space right outside the apartment.

- Fully Furnished
- Bathroom
- Communal Garden

- · Close to town centre
- Allocated Parking Space
- EPC Rating: C/78

Ground floor apartment which is offered fully furnished, the property is within walking distance of the Town Centre.