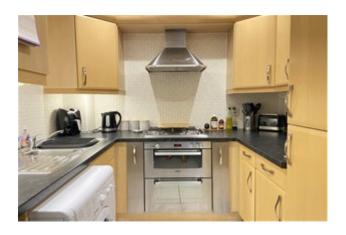

#### Westlands House, Bounty Road, Basingstoke £1,150 PCM

Furnished one bedroom, ground floor apartment in an attractive setting located just a short walk from Basingstoke town centre and railway station. The spacious accommodation comprises entrance hall, cloakroom, lounge/diner open to kitchen with gas hob, washer/dryer, fridge/freezer and dishwasher. Bedroom with fitted wardrobes, bathroom with shower over bath. Secure entry, GFCH and allocated parking space right outside the apartment.

- Fully Furnished
- Bathroom
- Communal Garden

- · Close to town centre
- Allocated Parking Space
- EPC Rating: C/78

Ground floor apartment which is offered fully furnished, the property is within walking distance of the Town Centre.