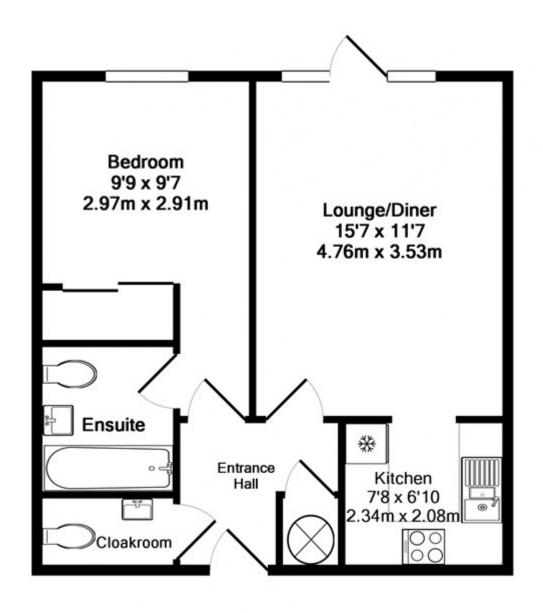

#### Westlands House, Bounty Road, Basingstoke £1,150 PCM

Furnished one bedroom, ground floor apartment in an attractive setting located just a short walk from Basingstoke town centre and railway station. The spacious accommodation comprises entrance hall, cloakroom, lounge/diner open to kitchen with gas hob, washer/dryer, fridge/freezer and dishwasher. Bedroom with fitted wardrobes, bathroom with shower over bath. Secure entry, GFCH and allocated parking space right outside the apartment.

To book an appointment to view this property please phone the Basingstoke Lettings branch on Tel: 01256 337100 and quote ID: 81524.

TOTAL APPROX. FLOOR AREA 478 SQ.FT. (44.4 SQ.M.)

Made with Metropix ©2019