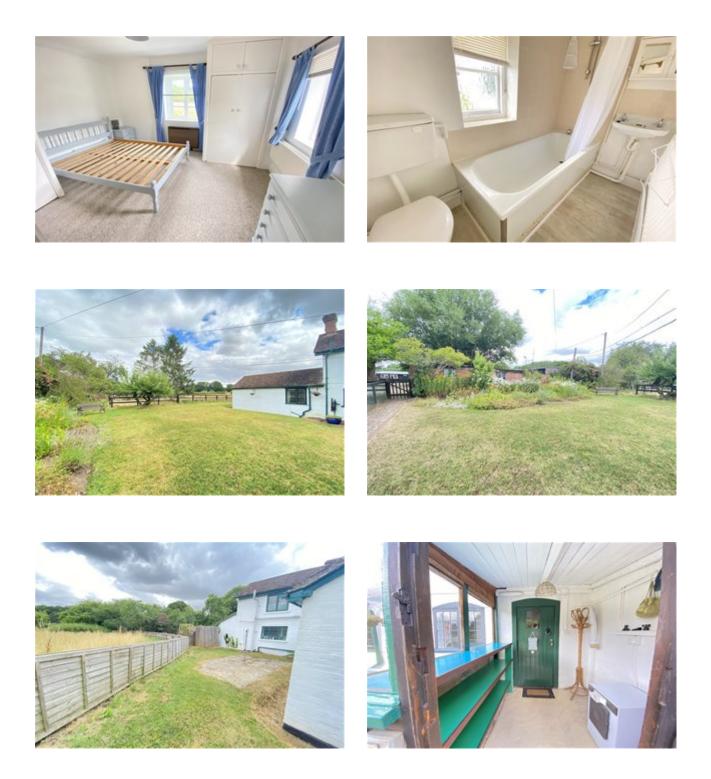

### Littleham Farm, Axmansford £895 PCM

Fully furnished, one bedroom cottage situated in a quiet rural location accessed by a private drive over farmland. The accommodation comprises: entrance porch with tumble dryer, sitting room with wood burner, kitchen with fridge/freezer, washing machine and cooker, double bedroom with bedframe (no mattress), bathroom with shower over bath. Use of private garden and patio area with washing line, parking space.

## Littleham Farm, Axmansford £895 PCM