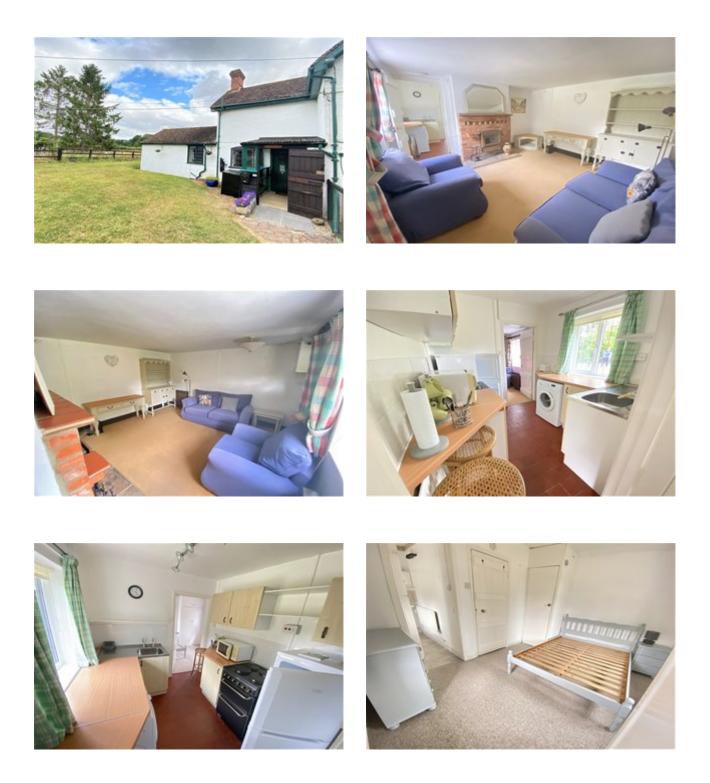

### Littleham Farm, Axmansford £895 PCM

Fully furnished, one bedroom cottage situated in a quiet rural location accessed by a private drive over farmland. The accommodation comprises: entrance porch with tumble dryer, sitting room with wood burner, kitchen with fridge/freezer, washing machine and cooker, double bedroom with bedframe (no mattress), bathroom with shower over bath. Use of private garden and patio area with washing line, parking space.

## Littleham Farm, Axmansford £895 PCM