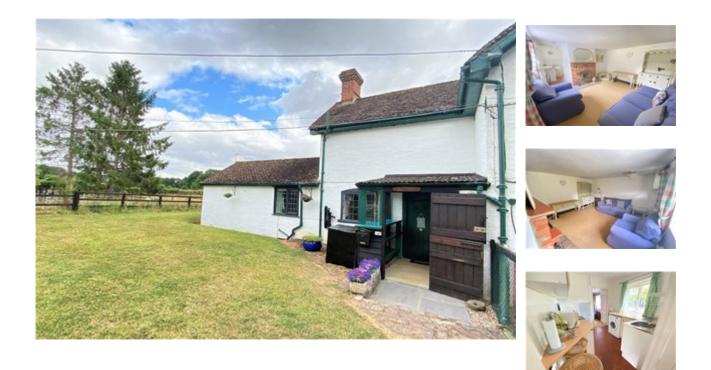

### Littleham Farm, Axmansford £895 PCM

Fully furnished, one bedroom cottage situated in a quiet rural location accessed by a private drive over farmland. The accommodation comprises: entrance porch with tumble dryer, sitting room with wood burner, kitchen with fridge/freezer, washing machine and cooker, double bedroom with bedframe (no mattress), bathroom with shower over bath. Use of private garden and patio area with washing line, parking space.

- One Bedroom
- Use of private garden

- Fully Furnished
- EPC Rating E/44
- Council Tax Band A £1379.49

## Littleham Farm, Axmansford £895 PCM