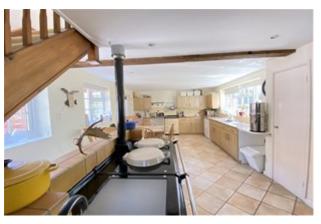

#### West Green Road, Hartley Wintney £3,950 PCM

Substantial Period Farmhouse with a wealth of character and features comprising: 5 bedrooms, three with en-suite bathrooms and one with extra dressing room. On the ground floor: 32ft sitting room with open fireplace and sweeping staircase to the first floor,

- 5 Bedrooms
- Kitchen/Breakfast Room
- 4 Further Reception Rooms

- 4 Bathrooms
- 32ft Sitting Room
- EPC Rating E/54

5 bedroom Period Farmhouse situated in an idyllic location close to the village of Hartley Wintney and within easy access to Basingstoke town centre, Basingstoke and Hook railway stations offer mainline access to London Waterloo.