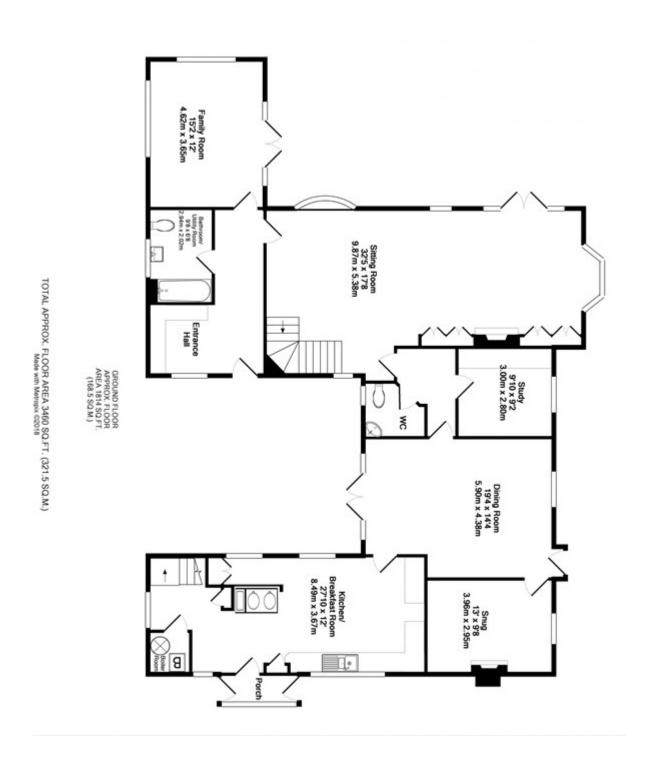

#### West Green Road, Hartley Wintney £3,950 PCM

Substantial Period Farmhouse with a wealth of character and features comprising: 5 bedrooms, three with en-suite bathrooms and one with extra dressing room. On the ground floor: 32ft sitting room with open fireplace and sweeping staircase to the first floor,

- 5 Bedrooms
- Kitchen/Breakfast Room
- 4 Further Reception Rooms

- 4 Bathrooms
- 32ft Sitting Room
- EPC Rating E/54

5 bedroom Period Farmhouse situated in an idyllic location close to the village of Hartley Wintney and within easy access to Basingstoke town centre, Basingstoke and Hook railway stations offer mainline access to London Waterloo.