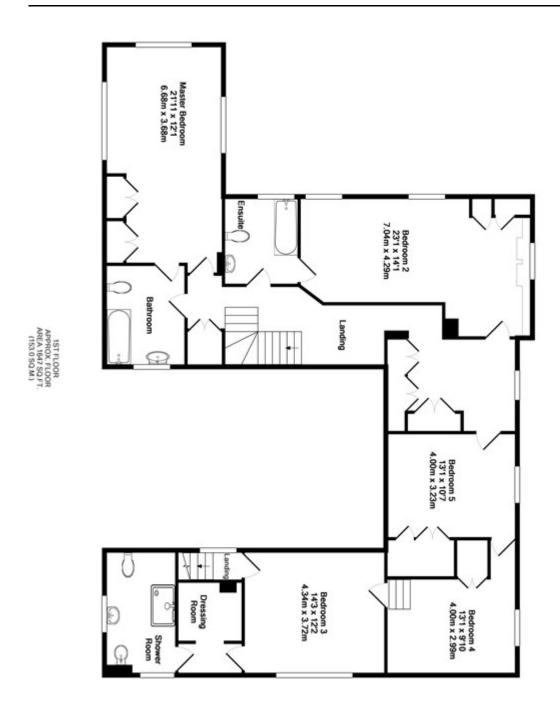

#### West Green Road, Hartley Wintney £3,950 PCM

Substantial Period Farmhouse with a wealth of character and features comprising: 5 bedrooms, three with en-suite bathrooms and one with extra dressing room. On the ground floor: 32ft sitting room with open fireplace and sweeping staircase to the first floor,

- 5 Bedrooms
- Kitchen/Breakfast Room
- 4 Further Reception Rooms

- 4 Bathrooms
- 32ft Sitting Room
- EPC Rating E/54

5 bedroom Period Farmhouse situated in an idyllic location close to the village of Hartley Wintney and within easy access to Basingstoke town centre, Basingstoke and Hook railway stations offer mainline access to London Waterloo.