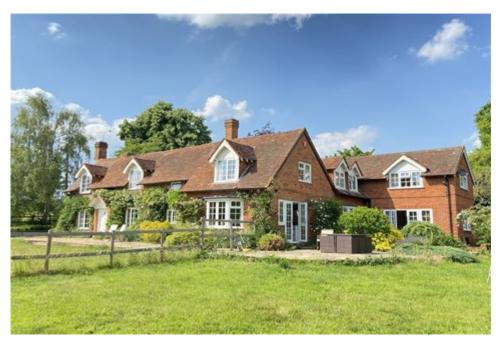

#### West Green Road, Hartley Wintney £3,950 PCM

Substantial Period Farmhouse with a wealth of character and features comprising: 5 bedrooms, three with en-suite bathrooms and one with extra dressing room. On the ground floor: 32ft sitting room with open fireplace and sweeping staircase to the first floor,

- 5 Bedrooms
- Kitchen/Breakfast Room
- 4 Further Reception Rooms

- 4 Bathrooms
- 32ft Sitting Room
- EPC Rating E/54

5 bedroom Period Farmhouse situated in an idyllic location close to the village of Hartley Wintney and within easy access to Basingstoke town centre, Basingstoke and Hook railway stations offer mainline access to London Waterloo.