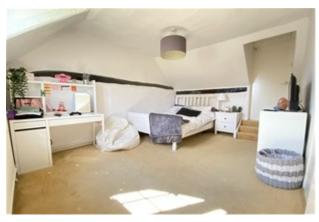

#### West Green Road, Hartley Wintney £3,950 PCM

Substantial Period Farmhouse with a wealth of character and features comprising: 5 bedrooms, three with en-suite bathrooms and one with extra dressing room. On the ground floor: 32ft sitting room with open fireplace and sweeping staircase to the first floor,

- 5 Bedrooms
- Kitchen/Breakfast Room
- 4 Further Reception Rooms

- 4 Bathrooms
- 32ft Sitting Room
- EPC Rating E/54

5 bedroom Period Farmhouse situated in an idyllic location close to the village of Hartley Wintney and within easy access to Basingstoke town centre, Basingstoke and Hook railway stations offer mainline access to London Waterloo.