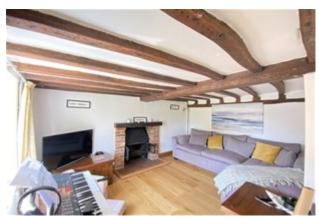

#### West Green Road, Hartley Wintney £3,950 PCM

Substantial Period Farmhouse with a wealth of character and features comprising: 5 bedrooms, three with en-suite bathrooms and one with extra dressing room. On the ground floor: 32ft sitting room with open fireplace and sweeping staircase to the first floor,

- 5 Bedrooms
- Kitchen/Breakfast Room
- 4 Further Reception Rooms

- 4 Bathrooms
- 32ft Sitting Room
- EPC Rating E/54

5 bedroom Period Farmhouse situated in an idyllic location close to the village of Hartley Wintney and within easy access to Basingstoke town centre, Basingstoke and Hook railway stations offer mainline access to London Waterloo.