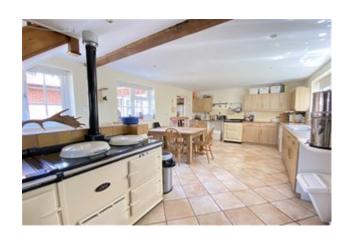

#### West Green Road, Hartley Wintney £3,950 PCM

Substantial Period Farmhouse with a wealth of character and features comprising: 5 bedrooms, three with en-suite bathrooms and one with extra dressing room. On the ground floor: 32ft sitting room with open fireplace and sweeping staircase to the first floor,

- 5 Bedrooms
- Kitchen/Breakfast Room
- 4 Further Reception Rooms

- 4 Bathrooms
- 32ft Sitting Room
- EPC Rating E/54

5 bedroom Period Farmhouse situated in an idyllic location close to the village of Hartley Wintney and within easy access to Basingstoke town centre, Basingstoke and Hook railway stations offer mainline access to London Waterloo.