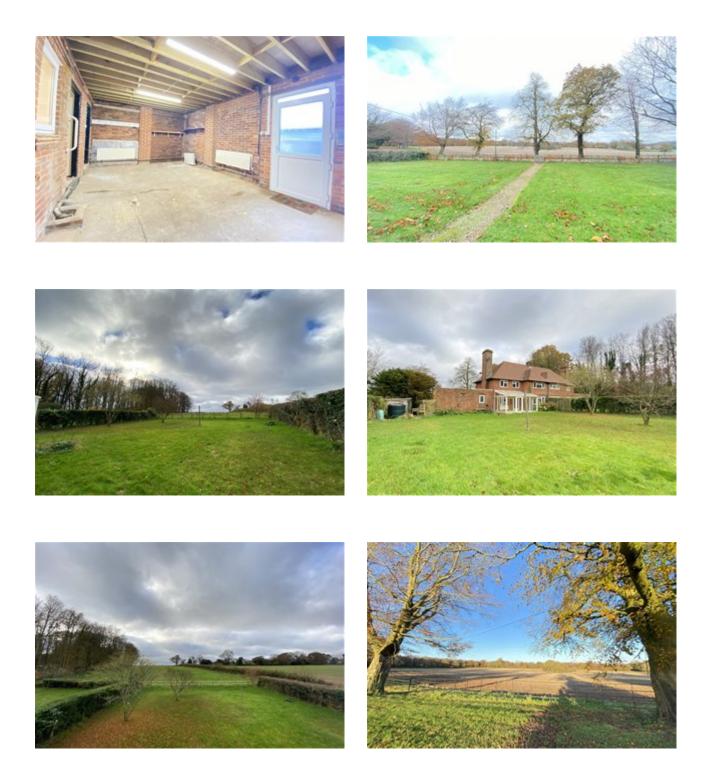

## The Avenue, Farleigh Wallop £1,750 PCM

3 bedroom semi detached property set in a rural location in the grounds of a country estate with views over open countryside to the front and rear. The accommodation comprises: hallway leading into sitting room with feature fireplace, dining room with feature fireplace, glazed door into conservatory leading into rear garden, kitchen with electric cooker and space for fridge freezer and dishwasher, walk in pantry. Utility room with space for washing machine and tumble dryer, cloakroom. Large internal store room with door to garden. 2 good size double bedrooms, one single bedroom with fitted cupboard. Bathroom with shower over bath. Oil fired central heating. Shared garage and parking for several cars. Large enclosed garden to the rear. Rent to include garden maintenance to the front of the property.

- 3 bedrooms
- Countryside views

- Rural location
- Council Tax Band E £2357.13

• EPC Rating - D/64

3 bedroom semi detached house in a rural location, however within easy access to Basingstoke. EPC Rating: D/64 Council Tax Band E -  $\pounds$ 2357.13