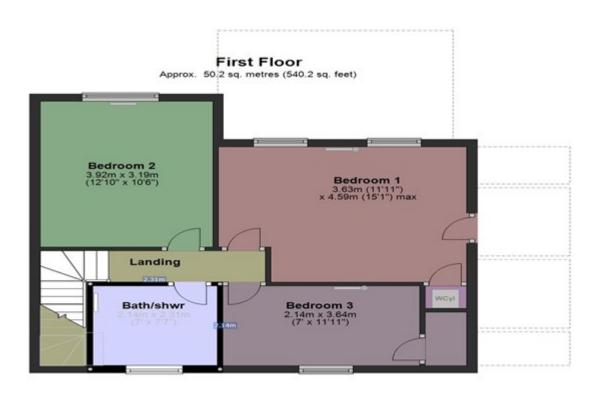

## The Avenue, Farleigh Wallop £1,750 PCM

3 bedroom semi detached property set in a rural location in the grounds of a country estate with views over open countryside to the front and rear. The accommodation comprises: hallway leading into sitting room with feature fireplace, dining room with feature fireplace, glazed door into conservatory leading into rear garden, kitchen with electric cooker and space for fridge freezer and dishwasher, walk in pantry. Utility room with space for washing machine and tumble dryer, cloakroom. Large internal store room with door to garden. 2 good size double bedrooms, one single bedroom with fitted cupboard. Bathroom with shower over bath. Oil fired central heating. Shared garage and parking for several cars. Large enclosed garden to the rear. Rent to include garden maintenance to the front of the property.

Hallway

Reception 1 Reception 1

Reception 1 Reception 1

**Kitchen** Kitchen

Utility Room Utility Room

Garage Garage