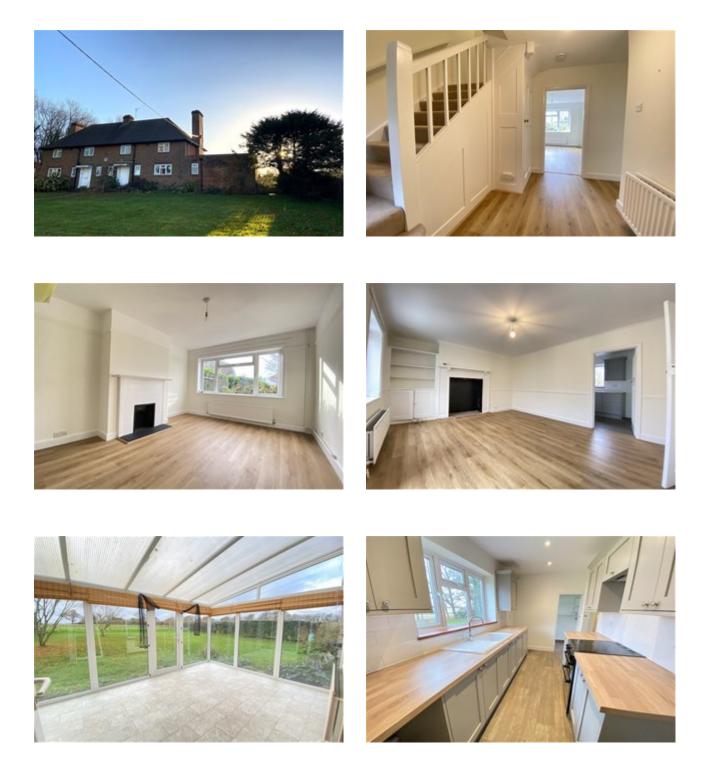

## The Avenue, Farleigh Wallop £1,750 PCM

3 bedroom semi detached property set in a rural location in the grounds of a country estate with views over open countryside to the front and rear. The accommodation comprises: hallway leading into sitting room with feature fireplace, dining room with feature fireplace, glazed door into conservatory leading into rear garden, kitchen with electric cooker and space for fridge freezer and dishwasher, walk in pantry. Utility room with space for washing machine and tumble dryer, cloakroom. Large internal store room with door to garden. 2 good size double bedrooms, one single bedroom with fitted cupboard. Bathroom with shower over bath. Oil fired central heating. Shared garage and parking for several cars. Large enclosed garden to the rear. Rent to include garden maintenance to the front of the property.