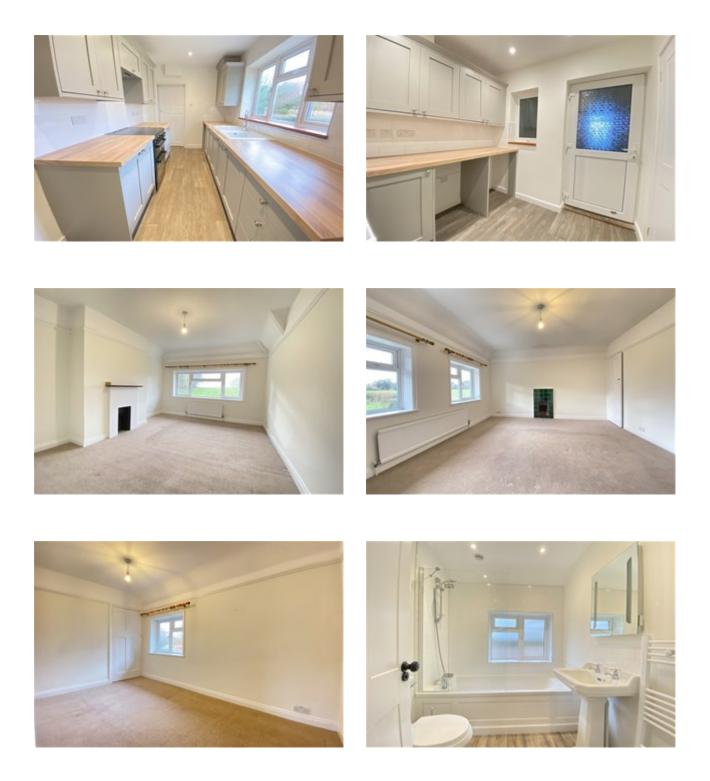

## The Avenue, Farleigh Wallop £1,750 PCM

3 bedroom semi detached property set in a rural location in the grounds of a country estate with views over open countryside to the front and rear. The accommodation comprises: hallway leading into sitting room with feature fireplace, dining room with feature fireplace, glazed door into conservatory leading into rear garden, kitchen with electric cooker and space for fridge freezer and dishwasher, walk in pantry. Utility room with space for washing machine and tumble dryer, cloakroom. Large internal store room with door to garden. 2 good size double bedrooms, one single bedroom with fitted cupboard. Bathroom with shower over bath. Oil fired central heating. Shared garage and parking for several cars. Large enclosed garden to the rear. Rent to include garden maintenance to the front of the property.