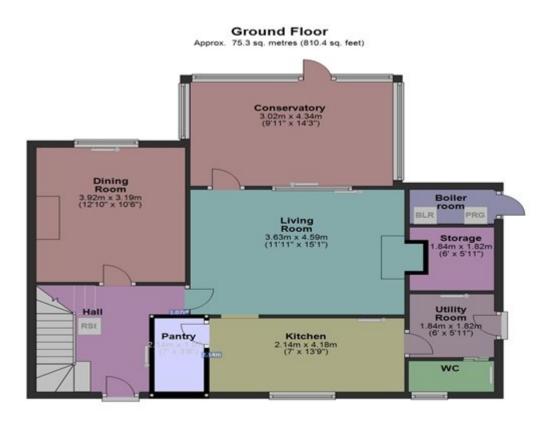

## The Avenue, Farleigh Wallop £1,750 PCM

3 bedroom semi detached property set in a rural location in the grounds of a country estate with views over open countryside to the front and rear. The accommodation comprises: hallway leading into sitting room with feature fireplace, dining room with feature fireplace, glazed door into conservatory leading into rear garden, kitchen with electric cooker and space for fridge freezer and dishwasher, walk in pantry. Utility room with space for washing machine and tumble dryer, cloakroom. Large internal store room with door to garden. 2 good size double bedrooms, one single bedroom with fitted cupboard. Bathroom with shower over bath. Oil fired central heating. Shared garage and parking for several cars. Large enclosed garden to the rear. Rent to include garden maintenance to the front of the property.

Hallway

Reception 1 Reception 1

Reception 1 Reception 1

**Kitchen** Kitchen

Utility Room Utility Room

Garage Garage