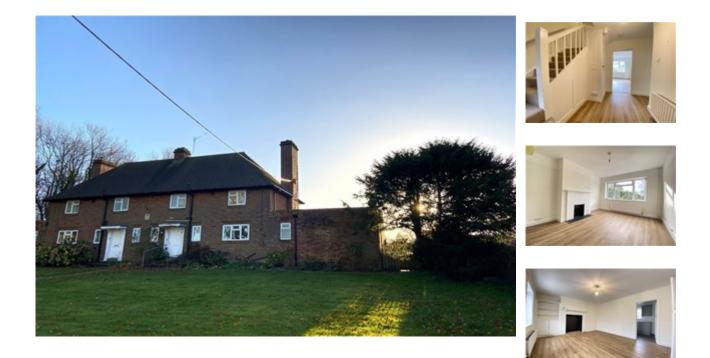

## The Avenue, Farleigh Wallop £1,750 PCM

3 bedroom semi detached property set in a rural location in the grounds of a country estate with views over open countryside to the front and rear. The accommodation comprises: hallway leading into sitting room with feature fireplace, dining room with feature fireplace, glazed door into conservatory leading into rear garden, kitchen with electric cooker and space for fridge freezer and dishwasher, walk in pantry. Utility room with space for washing machine and tumble dryer, cloakroom. Large internal store room with door to garden. 2 good size double bedrooms, one single bedroom with fitted cupboard. Bathroom with shower over bath. Oil fired central heating. Shared garage and parking for several cars. Large enclosed garden to the rear. Rent to include garden maintenance to the front of the property.

- 3 bedrooms
- Countryside views

- Rural location
- Council Tax Band E £2357.13

• EPC Rating - D/64

3 bedroom semi detached house in a rural location, however within easy access to Basingstoke. EPC Rating: D/64 Council Tax Band E -  $\pounds$ 2357.13