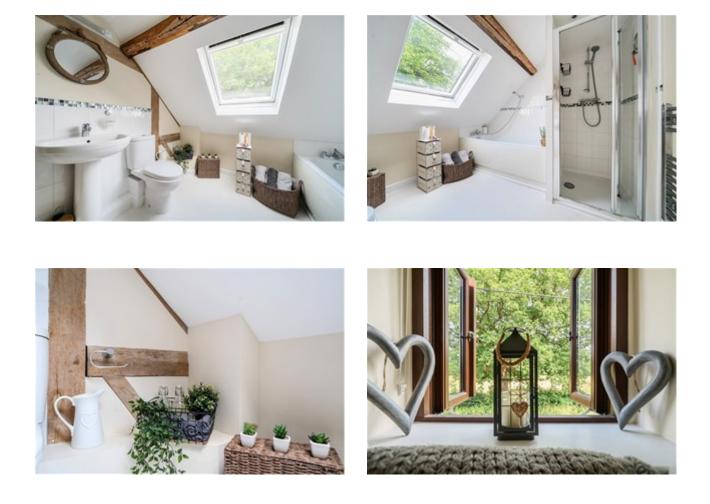

### Ellis Farm, Sherfield On Loddon £1,650 PCM

2 bedroom character barn with a wealth of exposed beams, situated in a quiet rural location yet within easy reach of the village of Sherfield On Loddon, A33 Reading and Basingstoke. The accommodation comprises: Entrance porch, cloakroom, kitchen/breakfast room with oven and hob, washing machine, space for fridge/freezer. Spacious sitting/dining room with wood burning stove and stairs to first floor, landing area suitable as a dressing area or study, bathroom with bath, and separate shower cubicle, principal bedroom, second double bedroom.

### £1,650 PCM

2 Double bedroom character property with exposed beams and wood burner, situated in a quiet rural location.

EPC Rating C/76. Council Tax Band D - £2128.48