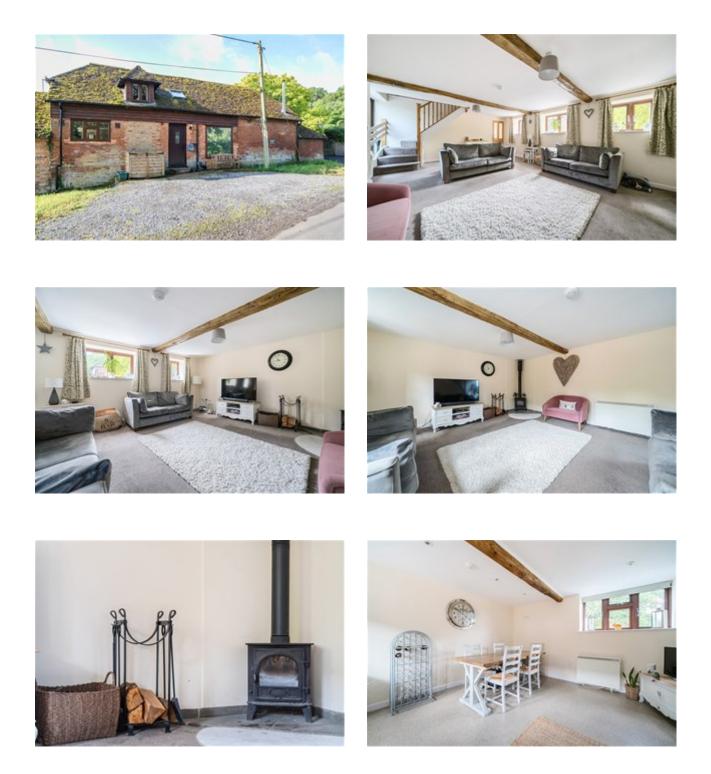

### Ellis Farm, Sherfield On Loddon £1,650 PCM

2 bedroom character barn with a wealth of exposed beams, situated in a quiet rural location yet within easy reach of the village of Sherfield On Loddon, A33 Reading and Basingstoke. The accommodation comprises: Entrance porch, cloakroom, kitchen/breakfast room with oven and hob, washing machine, space for fridge/freezer. Spacious sitting/dining room with wood burning stove and stairs to first floor, landing area suitable as a dressing area or study, bathroom with bath, and separate shower cubicle, principal bedroom, second double bedroom.

### £1,650 PCM

2 Double bedroom character property with exposed beams and wood burner, situated in a quiet rural location.

EPC Rating C/76. Council Tax Band D - £2128.48