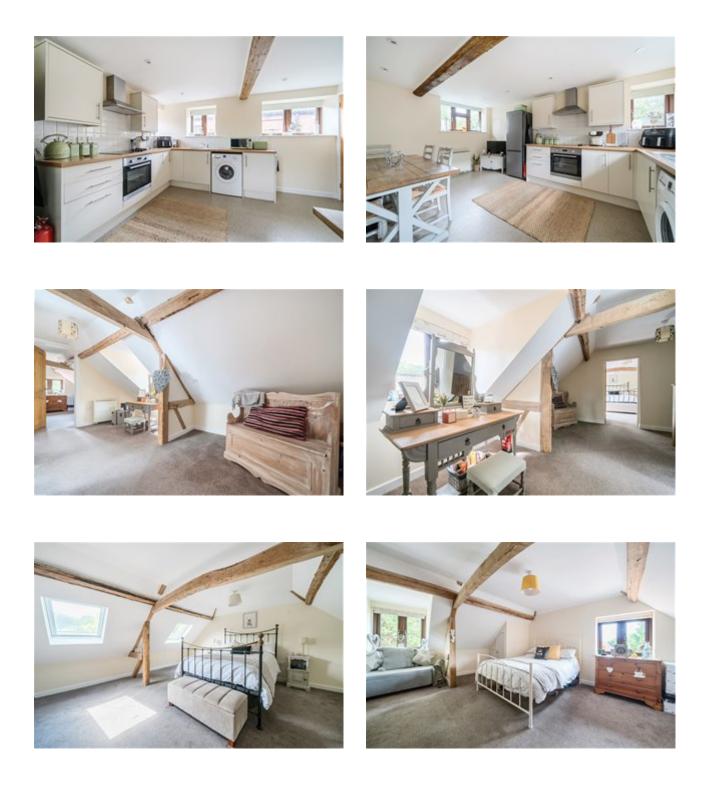

### Ellis Farm, Sherfield On Loddon £1,650 PCM

2 bedroom character barn with a wealth of exposed beams, situated in a quiet rural location yet within easy reach of the village of Sherfield On Loddon, A33 Reading and Basingstoke. The accommodation comprises: Entrance porch, cloakroom, kitchen/breakfast room with oven and hob, washing machine, space for fridge/freezer. Spacious sitting/dining room with wood burning stove and stairs to first floor, landing area suitable as a dressing area or study, bathroom with bath, and separate shower cubicle, principal bedroom, second double bedroom.

### £1,650 PCM

2 Double bedroom character property with exposed beams and wood burner, situated in a quiet rural location.

EPC Rating C/76. Council Tax Band D - £2128.48