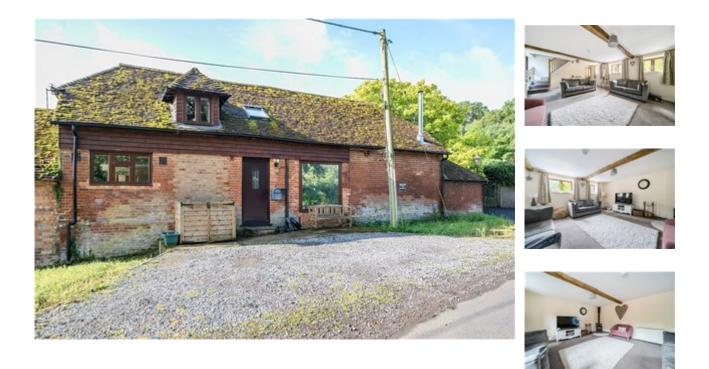

### Ellis Farm, Sherfield On Loddon £1,650 PCM

2 bedroom character barn with a wealth of exposed beams, situated in a quiet rural location yet within easy reach of the village of Sherfield On Loddon, A33 Reading and Basingstoke. The accommodation comprises: Entrance porch, cloakroom, kitchen/breakfast room with oven and hob, washing machine, space for fridge/freezer. Spacious sitting/dining room with wood burning stove and stairs to first floor, landing area suitable as a dressing area or study, bathroom with bath, and separate shower cubicle, principal bedroom, second double bedroom.

- Rural Location
- Two Double Bedrooms
- EPC Rating C/76

- Barn Conversion
- Wood Burner in Sitting Room
- Council Tax Band D £2128.48

### £1,650 PCM

2 Double bedroom character property with exposed beams and wood burner, situated in a quiet rural location.

EPC Rating C/76. Council Tax Band D - £2128.48