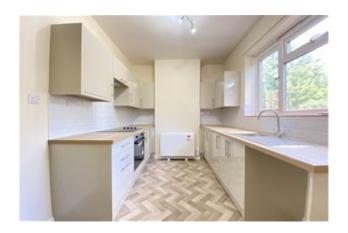

### Whitedown Cottages, Wootton St. Lawrence, Basingstoke £1,500 PCM

NEWLY REFUBURBISHED 3 bedroom mid-terrace cottage situated in Wootton St Lawrence, with easy access to Basingstoke, Oakley and Overton. The property benefits from a new kitchen, new bathroom, new flooring and redecoration throughout.

- 3 Bedrooms
- Refurbished throughout
- Garage

- · Open fireplace
- · Large rear garden
- EPC Rating D63

3 bedroom mid-terrace cottage situated in Wootton St Lawrence that has been refurbished throughout.