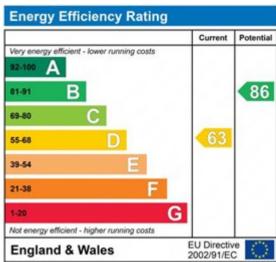

- 3 Bedrooms
- Refurbished throughout
- Garage

- · Open fireplace
- · Large rear garden
- EPC Rating D63

3 bedroom mid-terrace cottage situated in Wootton St Lawrence that has been refurbished throughout.

EPC Rating: D63 Council Tax Band C: £1816.45