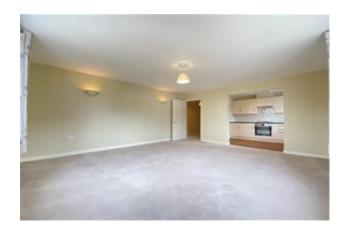

### Mermaid House, Hatch Warren Lane, Basingstoke £1,100 PCM

1 bedroom first floor unfurnished apartment situated in a quiet location within easy reach of local amenities and easy access to the M3 motorway. The accommodation comprises: large entrance hall with fitted cupboard, kitchen with oven and hob, space for washing machine and fridge/freezer, open plan to lounge, double aspect lounge, large bedroom with built in wardrobe, bathroom with shower over bath.

#### Reception 1

Reception 1

#### Kitchen

Kitchen

Large bedroom with fitted warbrobes