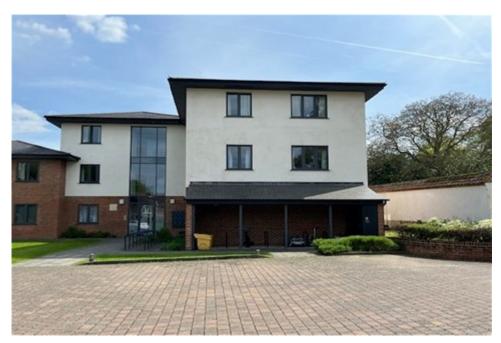

### Mermaid House, Hatch Warren Lane, Basingstoke £1,100 PCM

1 bedroom first floor unfurnished apartment situated in a quiet location within easy reach of local amenities and easy access to the M3 motorway. The accommodation comprises: large entrance hall with fitted cupboard, kitchen with oven and hob, space for washing machine and fridge/freezer, open plan to lounge, double aspect lounge, large bedroom with built in wardrobe, bathroom with shower over bath.

- 1 Bedroom
- One allocated parking space
- Council Tax Band B £1570.30
- · Spacious accommodation
- EPC Rating B/84

Spacious 1 bedroom first floor apartment situated in the popular Hatch Warren area of Basingstoke. Council Tax Band B - £1570.30