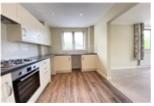

### SIMMONS & SONS









### Mermaid House, Hatch Warren Lane, Basingstoke £1,100 PCM

1 bedroom first floor unfurnished apartment situated in a quiet location within easy reach of local amenities and easy access to the M3 motorway. The accommodation comprises: large entrance hall with fitted cupboard, kitchen with oven and hob, space for washing machine and fridge/freezer, open plan to lounge, double aspect lounge, large bedroom with built in wardrobe, bathroom with shower over bath.

- 1 Bedroom
- One allocated parking space
- Council Tax Band B £1570.30
- · Spacious accommodation
- EPC Rating B/84

Spacious 1 bedroom first floor apartment situated in the popular Hatch Warren area of Basingstoke. Council Tax Band B - £1570.30

EPC Rating: B/84

#### Reception 1

Reception 1

#### Kitchen

Kitchen

Large bedr