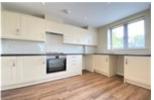

### SIMMONS & SONS









### Mermaid House, Hatch Warren Lane, Basingstoke £1,100 PCM

1 bedroom first floor unfurnished apartment situated in a quiet location within easy reach of local amenities and easy access to the M3 motorway. The accommodation comprises: large entrance hall with fitted cupboard, kitchen with oven and hob, space for washing machine and fridge/freezer, open plan to lounge, double aspect lounge, large bedroom with built in wardrobe, bathroom with shower over bath.

- 1 Bedroom
- One allocated parking space
- Council Tax Band B £1570.30
- · Spacious accommodation
- EPC Rating B/84

Spacious 1 bedroom first floor apartment situated in the popular Hatch Warren area of Basingstoke. Council Tax Band B - £1570.30

EPC Rating: B/84

#### Reception 1

Reception 1

#### Kitchen

Kitchen

Large be