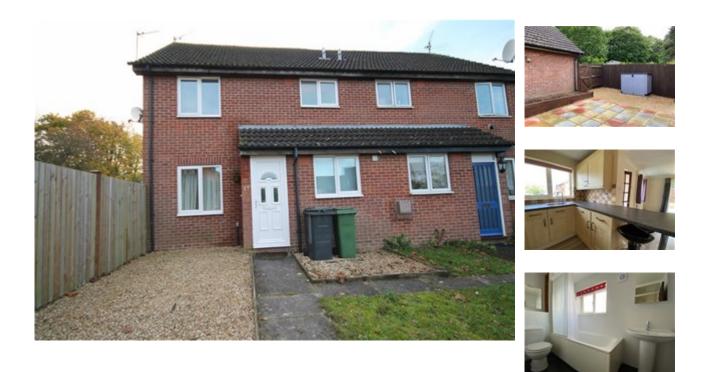

## Exeter Close, Kempshott Rise, Basingstoke £995 PCM

1 bedroom back to back house with garden and parking in a quiet cul de sac location. The accommodation comprises: entrance porch, lounge open plan to modern kitchen with appliances and dining area, bedroom with built in cupboard, bathroom with shower over bath. GFCH, double glazed, garden with access to allocated parking space. Regret NO PETS.

Quiet Location

Garden

- Allocated Parking
- EPC Rating C/70

- · Gas Heating
- Council Tax Band B £1570.30