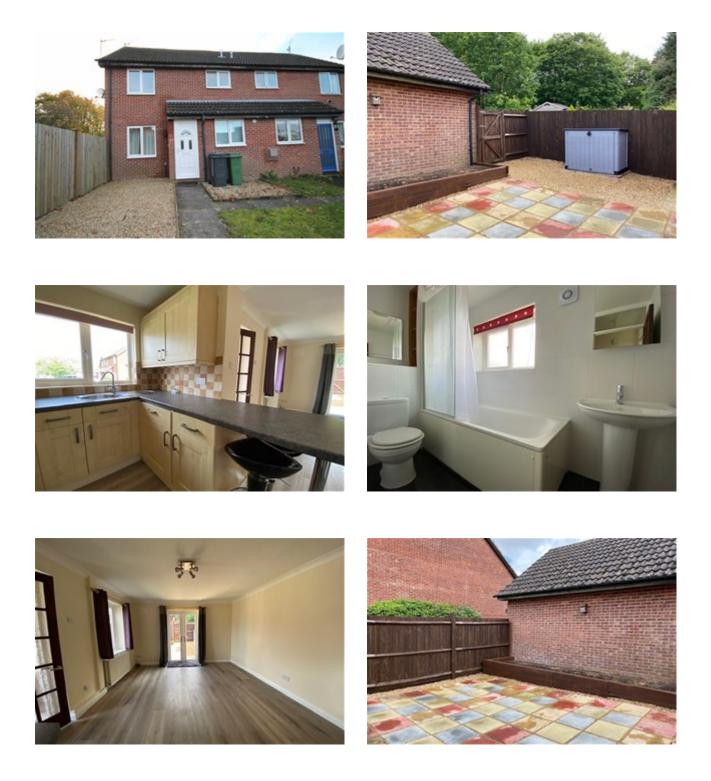

## Exeter Close, Kempshott Rise, Basingstoke £995 PCM

1 bedroom back to back house with garden and parking in a quiet cul de sac location. The accommodation comprises: entrance porch, lounge open plan to modern kitchen with appliances and dining area, bedroom with built in cupboard, bathroom with shower over bath. GFCH, double glazed, garden with access to allocated parking space. Regret NO PETS.

Quiet Location

Garden

- Allocated Parking
- EPC Rating C/70

- · Gas Heating
- Council Tax Band B £1570.30