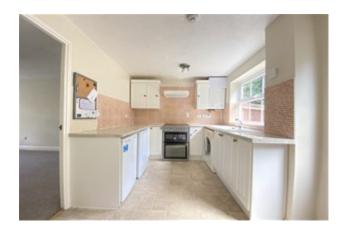

## Constantine Way, Hatch Warren, Basingstoke £1,350 PCM

A 2 bedroom terraced house in a popular location close to local amenities and within easy access of M3 Junction 7. The accommodation comprises: entrance porch, lounge with bay window, kitchen/breakfast room with electric cooker, fridge, freezer and washing machine, door to rear garden, 1 double bedroom and 1 small double, bathroom with shower over bath. Enclosed rear garden and one allocated parking space. GFCH. Regret NO PETS.