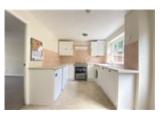

## Constantine Way, Hatch Warren, Basingstoke £1,350 PCM

A 2 bedroom terraced house in a popular location close to local amenities and within easy access of M3 Junction 7. The accommodation comprises: entrance porch, lounge with bay window, kitchen/breakfast room with electric cooker, fridge, freezer and washing machine, door to rear garden, 1 double bedroom and 1 small double, bathroom with shower over bath. Enclosed rear garden and one allocated parking space. GFCH. Regret NO PETS.