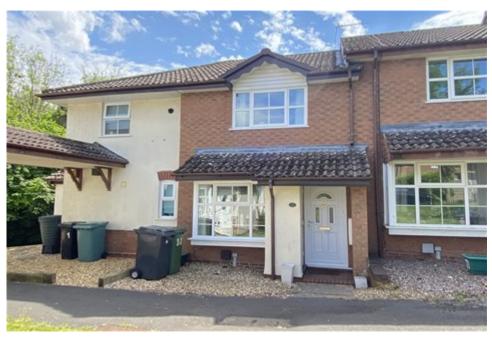

## Constantine Way, Hatch Warren, Basingstoke £1,350 PCM

A 2 bedroom terraced house in a popular location close to local amenities and within easy access of M3 Junction 7. The accommodation comprises: entrance porch, lounge with bay window, kitchen/breakfast room with electric cooker, fridge, freezer and washing machine, door to rear garden, 1 double bedroom and 1 small double, bathroom with shower over bath. Enclosed rear garden and one allocated parking space. GFCH. Regret NO PETS.

- Pleasant Location
- Private Rear Garden
- EPC Rating C/72

- Kitchen/Breakfast Room
- Allocated Parking
- Council Tax Band C £1794.64

Well presented, 2 bedroom terraced house with private garden and parking close to local amenities and M3 J7. Council Tax Band C - £1794.61. EPC Rating - C/72