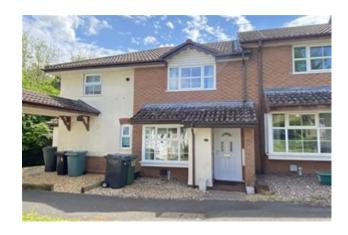

## Constantine Way, Hatch Warren, Basingstoke £1,350 PCM

A 2 bedroom terraced house in a popular location close to local amenities and within easy access of M3 Junction 7. The accommodation comprises: entrance porch, lounge with bay window, kitchen/breakfast room with electric cooker, fridge, freezer and washing machine, door to rear garden, 1 double bedroom and 1 small double, bathroom with shower over bath. Enclosed rear garden and one allocated parking space. GFCH. Regret NO PETS.

- Pleasant Location
- Private Rear Garden
- EPC Rating C/72

- Kitchen/Breakfast Room
- Allocated Parking
- Council Tax Band C £1794.64

Well presented, 2 bedroom terraced house with private garden and parking close to local amenities and M3 J7. Council Tax Band C - £1794.61. EPC Rating - C/72