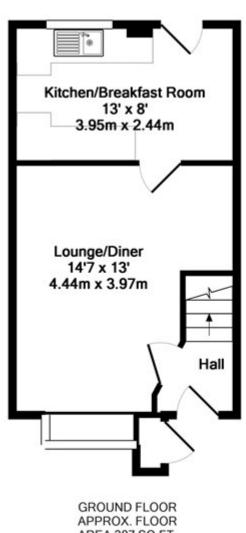

To book an appointment to view this property please phone the Basingstoke Residential Lettings branch on Tel: 01256 337100 and quote ID: 41033.

AREA 307 SQ.FT. (28.5 SQ.M.)

1ST FLOOR APPROX. FLOOR AREA 293 SQ.FT. (27.2 SQ.M.)