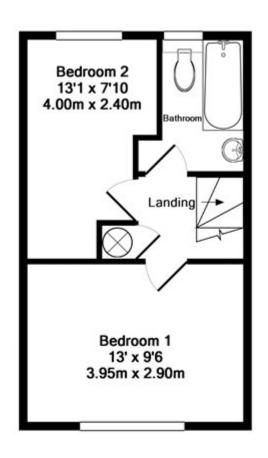

To book an appointment to view this property please phone the Basingstoke Residential Lettings branch on Tel: 01256 337100 and quote ID: 41033.

AREA 307 SQ.FT. (28.5 SQ.M.)

1ST FLOOR APPROX. FLOOR AREA 293 SQ.FT. (27.2 SQ.M.)

TOTAL APPROX. FLOOR AREA 599 SQ.FT. (55.7 SQ.M.) Made with Metropix ©2019