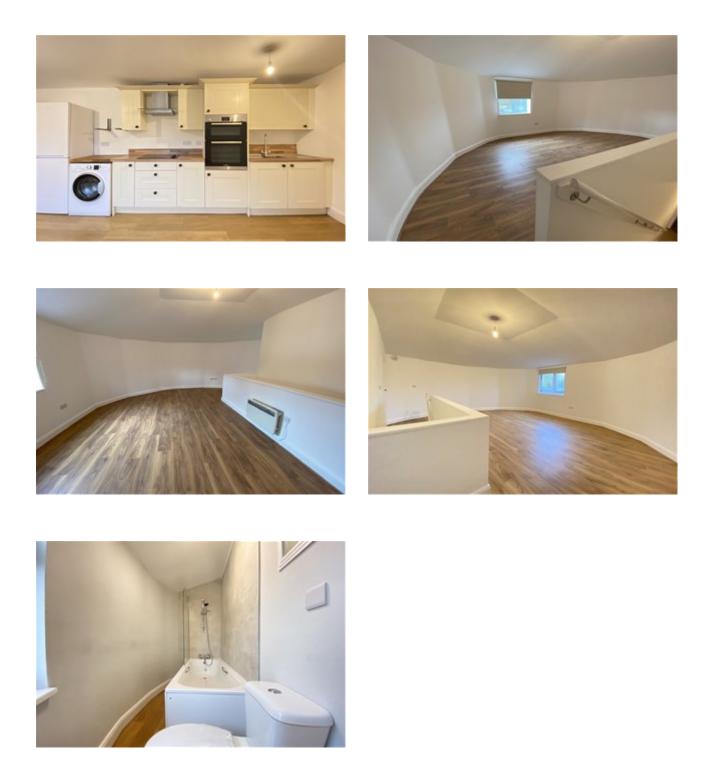

## High Ridge House, Hook £1,150 PCM

Unique industrial conversion set in a semi-rural location within easy reach of Hook, Hartley Wintney and Basingstoke. The accommodation comprises: hallway leading to cloakroom with w.c., wash handbasin and understairs storage area, kitchen with double oven, electric hob, washing machine and fridge/freezer, open plan to sitting room, stairs to first floor bedroom, leading to bathroom with shower over bath and w.c.. Allocated parking with small grass area to the front of the property. Council tax included, water and electricity separately metered and invoiced by landlord. Electric heating. Regrets: No pets.

• Unique conversion

- 1 Bedroom
- Kitchen open plan to sitting room
- Allocated Parking

• EPC Rating D/55