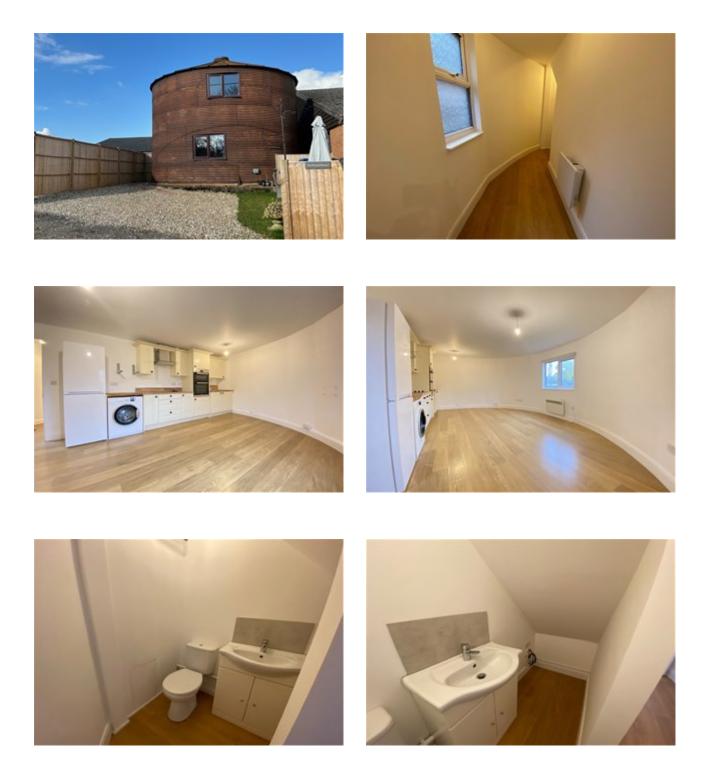

## High Ridge House, Hook £1,150 PCM

Unique industrial conversion set in a semi-rural location within easy reach of Hook, Hartley Wintney and Basingstoke. The accommodation comprises: hallway leading to cloakroom with w.c., wash handbasin and understairs storage area, kitchen with double oven, electric hob, washing machine and fridge/freezer, open plan to sitting room, stairs to first floor bedroom, leading to bathroom with shower over bath and w.c.. Allocated parking with small grass area to the front of the property. Council tax included, water and electricity separately metered and invoiced by landlord. Electric heating. Regrets: No pets.

• Unique conversion

- 1 Bedroom
- Kitchen open plan to sitting room
- Allocated Parking

• EPC Rating D/55