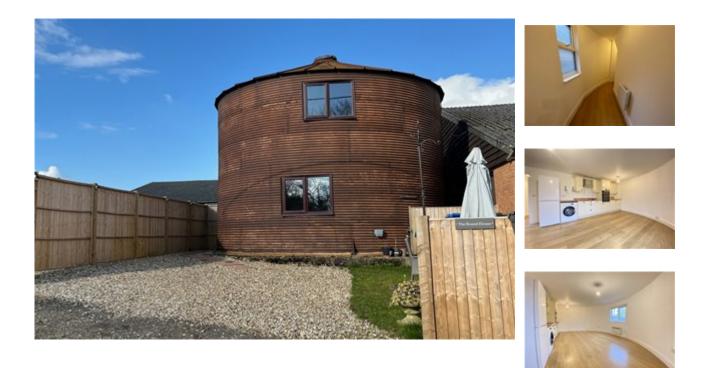

## High Ridge House, Hook £1,150 PCM

Unique industrial conversion set in a semi-rural location within easy reach of Hook, Hartley Wintney and Basingstoke. The accommodation comprises: hallway leading to cloakroom with w.c., wash handbasin and understairs storage area, kitchen with double oven, electric hob, washing machine and fridge/freezer, open plan to sitting room, stairs to first floor bedroom, leading to bathroom with shower over bath and w.c.. Allocated parking with small grass area to the front of the property. Council tax included, water and electricity separately metered and invoiced by landlord. Electric heating. Regrets: No pets.

• Unique conversion

- 1 Bedroom
- Kitchen open plan to sitting room
- Allocated Parking

• EPC Rating D/55

### £1,150 PCM

Newly converted spacious 1 bedroom property. EPC Rating D/55