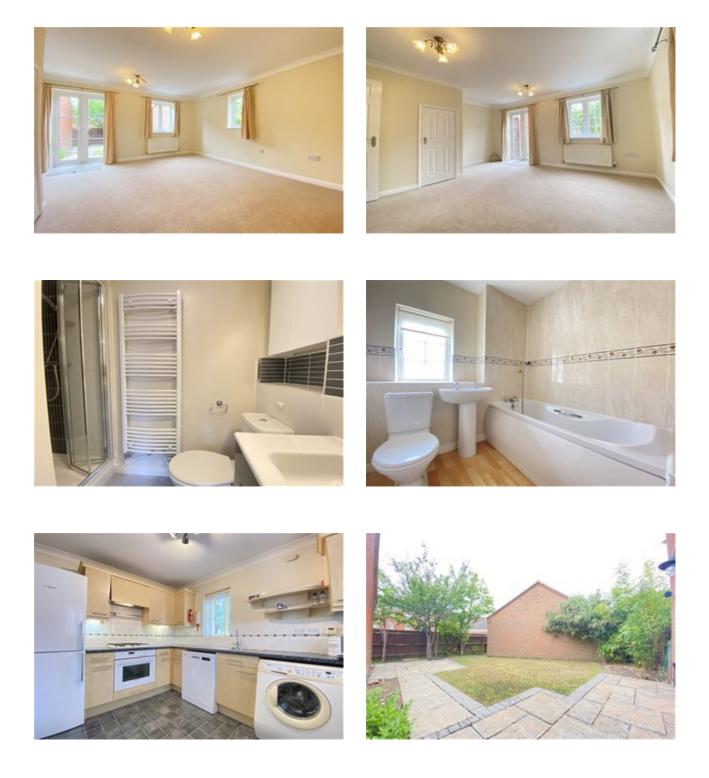

#### Trusted since 1802

HENLEY-ON-THAMES | MARLOW | BASINGSTOKE

# SIMMONS & SONS



# Hoursome Court, Beggarwood, Basingstoke £1,650 PCM

\*\*NEW CARPETS THROUGHOUT\*\*

- Kitchen with Appliances
- Garage & Garden
- EPC Rating: C/74

- En-suite shower room
- New carpets throughout
- Council Tax Band C £1794.64

### Hoursome Court, Beggarwood, Basingstoke

### £1,650 PCM

3 bedroom detached house situated in the popular area of Beggarwood with easy access to the M3 and Basingstoke town centre. Council Tax Band C -  $\pounds$ 1794.64. EPC C/74

#### Disclaimer

# Hoursome Court, Beggarwood, Basingstoke £1,650 PCM



# Hoursome Court, Beggarwood, Basingstoke £1,650 PCM



# Hoursome Court, Beggarwood, Basingstoke £1,650 PCM



# Hoursome Court, Beggarwood, Basingstoke

## £1,650 PCM



# Hoursome Court, Beggarwood, Basingstoke

£1,650 PCM