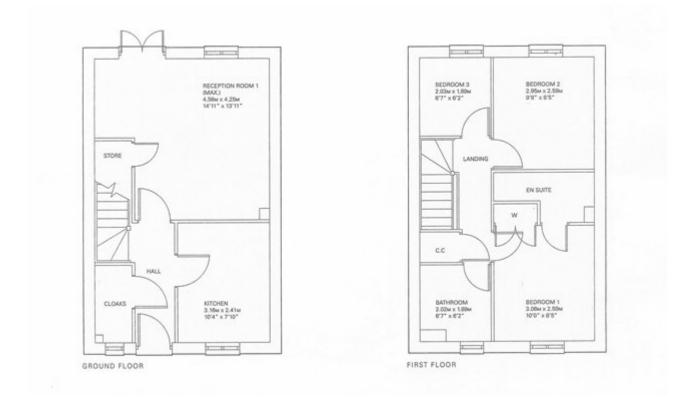

### £1,650 PCM

3 bedroom detached house situated in the popular area of Beggarwood with easy access to the M3 and Basingstoke town centre. Council Tax Band C -  $\pounds$ 1794.64. EPC C/74