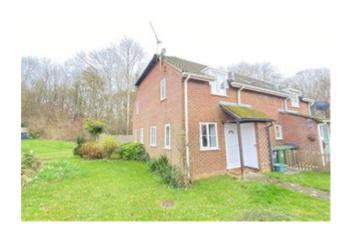

### Elderberry Bank, Lychpit, Basingstoke £975 PCM

1 bedroom back to back house situated in a quiet cul-de-sac location, the property benefits of gas radiator central heating and has been newly redecorated. The accommodation comprises sitting room with stairs to first floor, kitchen with electric cooker, washing machine and fridge/freezer, double bedroom, bathroom with shower over bath, open plan garden to front and side, one allocated parking space. Regrets: No pets.

- One Bedroom
- Lounge/Dining Room
- EPC Rating; C/71

- · Kitchen with appliances
- Gas Radiator central heating
- Council Tax Band B £1570.30

1 bedroom back to back house situated in the popular area of Lychpit within walking distance of local shops and bus route into Basingstoke town centre. Regrets: No pets. Council Tax Band B - £1570.30. EPC Rating: C/71