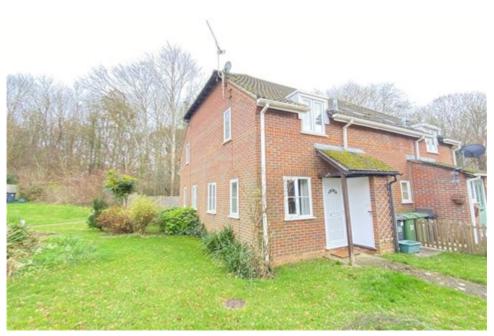

### Elderberry Bank, Lychpit, Basingstoke £975 PCM

1 bedroom back to back house situated in a quiet cul-de-sac location, the property benefits of gas radiator central heating and has been newly redecorated. The accommodation comprises sitting room with stairs to first floor, kitchen with electric cooker, washing machine and fridge/freezer, double bedroom, bathroom with shower over bath, open plan garden to front and side, one allocated parking space. Regrets: No pets.

- One Bedroom
- Lounge/Dining Room
- EPC Rating; C/71

- · Kitchen with appliances
- Gas Radiator central heating
- Council Tax Band B £1570.30

1 bedroom back to back house situated in the popular area of Lychpit within walking distance of local shops and bus route into Basingstoke town centre. Regrets: No pets. Council Tax Band B - £1570.30. EPC Rating: C/71