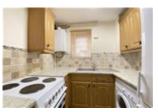

### Elderberry Bank, Lychpit, Basingstoke £975 PCM

1 bedroom back to back house situated in a quiet cul-de-sac location, the property benefits of gas radiator central heating and has been newly redecorated. The accommodation comprises sitting room with stairs to first floor, kitchen with electric cooker, washing machine and fridge/freezer, double bedroom, bathroom with shower over bath, open plan garden to front and side, one allocated parking space. Regrets: No pets.

- One Bedroom
- Lounge/Dining Room
- EPC Rating; C/71

- · Kitchen with appliances
- Gas Radiator central heating
- Council Tax Band B £1570.30

1 bedroom back to back house situated in the popular area of Lychpit within walking distance of local shops and bus route into Basingstoke town centre. Regrets: No pets. Council Tax Band B - £1570.30. EPC Rating: C/71