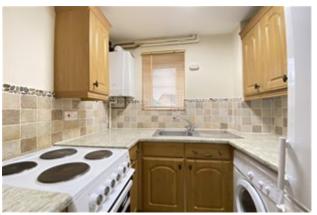

### Elderberry Bank, Lychpit, Basingstoke £975 PCM

1 bedroom back to back house situated in a quiet cul-de-sac location, the property benefits of gas radiator central heating and has been newly redecorated. The accommodation comprises sitting room with stairs to first floor, kitchen with electric cooker, washing machine and fridge/freezer, double bedroom, bathroom with shower over bath, open plan garden to front and side, one allocated parking space. Regrets: No pets.

- One Bedroom
- Lounge/Dining Room
- EPC Rating; C/71

- · Kitchen with appliances
- Gas Radiator central heating
- Council Tax Band B £1570.30

1 bedroom back to back house situated in the popular area of Lychpit within walking distance of local shops and bus route into Basingstoke town centre. Regrets: No pets. Council Tax Band B - £1570.30. EPC Rating: C/71