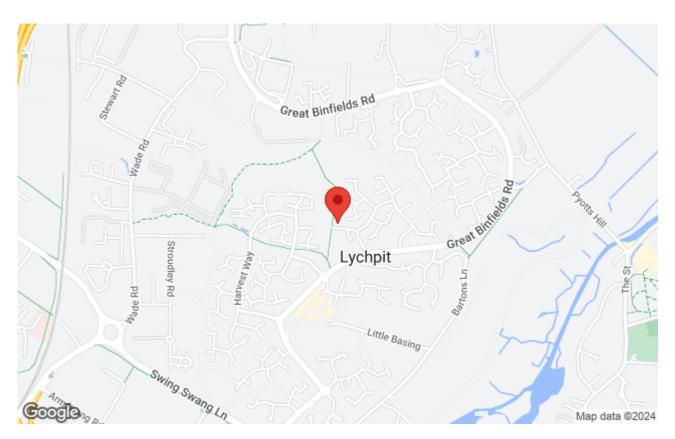

### Elderberry Bank, Lychpit, Basingstoke £975 PCM

1 bedroom back to back house situated in a quiet cul-de-sac location, the property benefits of gas radiator central heating and has been newly redecorated. The accommodation comprises sitting room with stairs to first floor, kitchen with electric cooker, washing machine and fridge/freezer, double bedroom, bathroom with shower over bath, open plan garden to front and side, one allocated parking space. Regrets: No pets.

- One Bedroom
- Lounge/Dining Room
- EPC Rating; C/71

- · Kitchen with appliances
- Gas Radiator central heating
- Council Tax Band B £1570.30

1 bedroom back to back house situated in the popular area of Lychpit within walking distance of local shops and bus route into Basingstoke town centre. Regrets: No pets. Council Tax Band B - £1570.30. EPC Rating: C/71