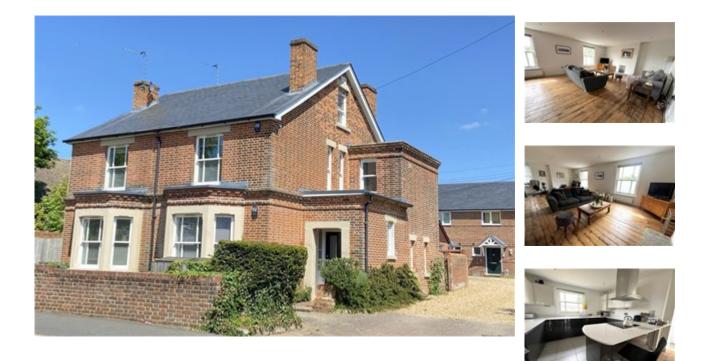

## Vyne Road, Basingstoke £1,500 PCM

An executive apartment with garage and garden located within walking distance of Basingstoke railway station and town centre. The unique property which is arranged over two floors has solid wood flooring throughout and gas central heating. It is fully equipped for modern living and offers private entrance with stairs leading to spacious open plan living/dining area with kitchen, the kitchen benefits from oven and hob, integrated fridge and freezer, washer/dryer and dishwasher, hallway storage cupboard, bathroom and double bedroom with wardrobe. A spiral staircase leads to the master bedroom with fitted wardrobes and en-suite bathroom with bath and walk in shower. Outside is a small area of garden, single garage and one allocated parking space. Regret no pets. EPC Rating: C/77 Council Tax band B - £1570.30.

- 2 Double Bedrooms
- Fully Integrated Kitchen

- 2 Bathrooms
- Garage and Parking
- Walking Distance to Town Centre
- EPC Rating C/77