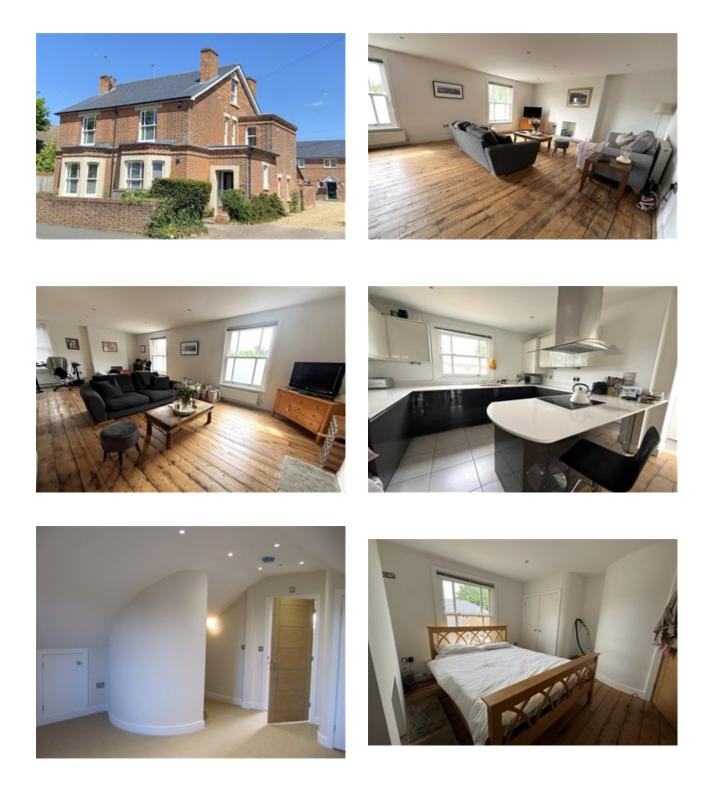

## Vyne Road, Basingstoke £1,500 PCM

An executive apartment with garage and garden located within walking distance of Basingstoke railway station and town centre. The unique property which is arranged over two floors has solid wood flooring throughout and gas central heating. It is fully equipped for modern living and offers private entrance with stairs leading to spacious open plan living/dining area with kitchen, the kitchen benefits from oven and hob, integrated fridge and freezer, washer/dryer and dishwasher, hallway storage cupboard, bathroom and double bedroom with wardrobe. A spiral staircase leads to the master bedroom with fitted wardrobes and en-suite bathroom with bath and walk in shower. Outside is a small area of garden, single garage and one allocated parking space. Regret no pets. EPC Rating: C/77 Council Tax band B - £1570.30.

- 2 Double Bedrooms
- Fully Integrated Kitchen

- 2 Bathrooms
- Garage and Parking
- Walking Distance to Town Centre
- EPC Rating C/77