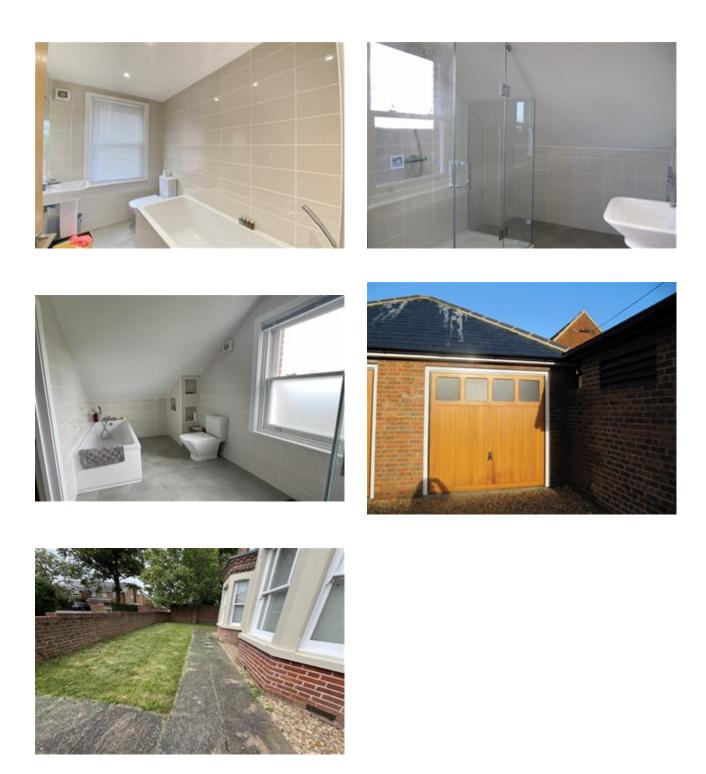

## Vyne Road, Basingstoke £1,500 PCM

An executive apartment with garage and garden located within walking distance of Basingstoke railway station and town centre. The unique property which is arranged over two floors has solid wood flooring throughout and gas central heating. It is fully equipped for modern living and offers private entrance with stairs leading to spacious open plan living/dining area with kitchen, the kitchen benefits from oven and hob, integrated fridge and freezer, washer/dryer and dishwasher, hallway storage cupboard, bathroom and double bedroom with wardrobe. A spiral staircase leads to the master bedroom with fitted wardrobes and en-suite bathroom with bath and walk in shower. Outside is a small area of garden, single garage and one allocated parking space. Regret no pets. EPC Rating: C/77 Council Tax band B - £1570.30.

- 2 Double Bedrooms
- Fully Integrated Kitchen

- 2 Bathrooms
- Garage and Parking
- Walking Distance to Town Centre
- EPC Rating C/77