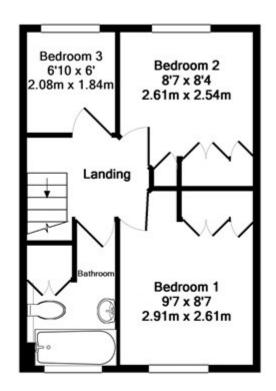

#### Burrowfields, Hatch Warren £1,495 PCM

NEWLY REFURBISHED 3 bedroom unfurnished mid-terrace property situated in the popular development of Hatch Warren within walking distance of local amenities and within easy reach of Basingstoke town centre. The property has been decorated and re-carpeted throughout. Lounge with archway to dining room and doors to rear garden, kitchen with cooker, washing machine and fridge/freezer, 2 double bedrooms both with wardrobes, 3rd small single bedroom, brand new bathroom with shower over bath. Garden will be laid with new lawn before a tenant moves in, parking space to the rear of the property. Regret NO PETS. GFCH.

GROUND FLOOR APPROX. FLOOR AREA 325 SQ.FT. (30.2 SQ.M.) 1ST FLOOR APPROX. FLOOR AREA 324 SQ.FT. (30.1 SQ.M.)

TOTAL APPROX. FLOOR AREA 648 SQ.FT. (60.2 SQ.M.)

Made with Metropix ©2018