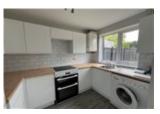

#### Burrowfields, Hatch Warren £1,495 PCM

NEWLY REFURBISHED 3 bedroom unfurnished mid-terrace property situated in the popular development of Hatch Warren within walking distance of local amenities and within easy reach of Basingstoke town centre. The property has been decorated and re-carpeted throughout. Lounge with archway to dining room and doors to rear garden, kitchen with cooker, washing machine and fridge/freezer, 2 double bedrooms both with wardrobes, 3rd small single bedroom, brand new bathroom with shower over bath. Garden will be laid with new lawn before a tenant moves in, parking space to the rear of the property. Regret NO PETS. GFCH.