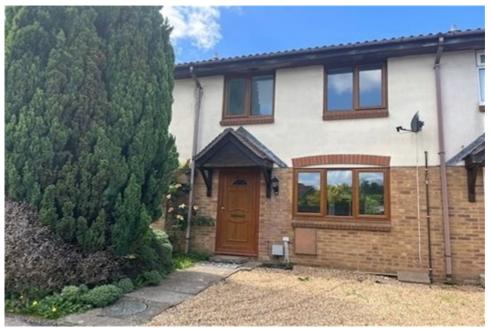

#### Burrowfields, Hatch Warren £1,495 PCM

NEWLY REFURBISHED 3 bedroom unfurnished mid-terrace property situated in the popular development of Hatch Warren within walking distance of local amenities and within easy reach of Basingstoke town centre. The property has been decorated and re-carpeted throughout. Lounge with archway to dining room and doors to rear garden, kitchen with cooker, washing machine and fridge/freezer, 2 double bedrooms both with wardrobes, 3rd small single bedroom, brand new bathroom with shower over bath. Garden will be laid with new lawn before a tenant moves in, parking space to the rear of the property. Regret NO PETS. GFCH.

- Popular Location
- New Bathroom
- Allocated parking

- New Carpets
- · Low maintenance garden
- Council Tax Band C £1,794.64pa.

Well presented, 3 bedroom terraced house situated in the popular development of Hatch Warren. EPC Rating: C/69. Council Tax Band C - £1,794.64pa.