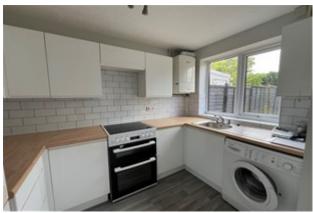

#### Burrowfields, Hatch Warren £1,495 PCM

NEWLY REFURBISHED 3 bedroom unfurnished mid-terrace property situated in the popular development of Hatch Warren within walking distance of local amenities and within easy reach of Basingstoke town centre. The property has been decorated and re-carpeted throughout. Lounge with archway to dining room and doors to rear garden, kitchen with cooker, washing machine and fridge/freezer, 2 double bedrooms both with wardrobes, 3rd small single bedroom, brand new bathroom with shower over bath. Garden will be laid with new lawn before a tenant moves in, parking space to the rear of the property. Regret NO PETS. GFCH.

- Popular Location
- New Bathroom
- Allocated parking

- New Carpets
- · Low maintenance garden
- Council Tax Band C £1,794.64pa.

Well presented, 3 bedroom terraced house situated in the popular development of Hatch Warren. EPC Rating: C/69. Council Tax Band C - £1,794.64pa.