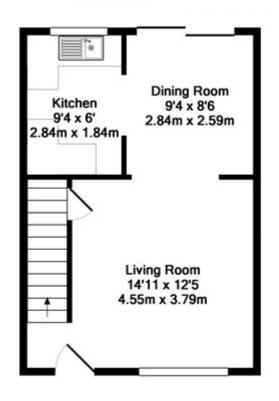

#### Burrowfields, Hatch Warren £1,495 PCM

NEWLY REFURBISHED 3 bedroom unfurnished mid-terrace property situated in the popular development of Hatch Warren within walking distance of local amenities and within easy reach of Basingstoke town centre. The property has been decorated and re-carpeted throughout. Lounge with archway to dining room and doors to rear garden, kitchen with cooker, washing machine and fridge/freezer, 2 double bedrooms both with wardrobes, 3rd small single bedroom, brand new bathroom with shower over bath. Garden will be laid with new lawn before a tenant moves in, parking space to the rear of the property. Regret NO PETS. GFCH.

GROUND FLOOR APPROX. FLOOR AREA 325 SQ.FT. (30.2 SQ.M.) 1ST FLOOR APPROX. FLOOR AREA 324 SQ.FT. (30.1 SQ.M.)

TOTAL APPROX. FLOOR AREA 648 SQ.FT. (60.2 SQ.M.)

Made with Metropix ©2018