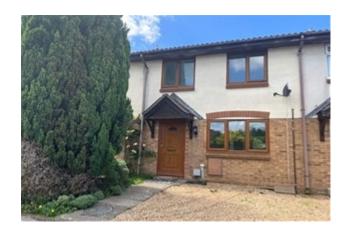

#### Burrowfields, Hatch Warren £1,495 PCM

NEWLY REFURBISHED 3 bedroom unfurnished mid-terrace property situated in the popular development of Hatch Warren within walking distance of local amenities and within easy reach of Basingstoke town centre. The property has been decorated and re-carpeted throughout. Lounge with archway to dining room and doors to rear garden, kitchen with cooker, washing machine and fridge/freezer, 2 double bedrooms both with wardrobes, 3rd small single bedroom, brand new bathroom with shower over bath. Garden will be laid with new lawn before a tenant moves in, parking space to the rear of the property. Regret NO PETS. GFCH.

- Popular Location
- New Bathroom
- Allocated parking

- New Carpets
- · Low maintenance garden
- Council Tax Band C £1,794.64pa.

Well presented, 3 bedroom terraced house situated in the popular development of Hatch Warren. EPC Rating: C/69. Council Tax Band C - £1,794.64pa.