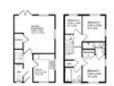

#### Hoursome Court, Beggarwood, Basingstoke £1,695 PCM

3 bedroom detached house situated close to local amenities and within easy access to Basingstoke Town Centre and Railway Station, the property benefits from driveway parking for 2 cars and a garage. The accommodation comprises: entrance hall, kitchen with appliances, cloakroom, lounge with doors to garden, master bedroom with recently refurbished en-suite shower room, second bedroom, third small single bedroom, family bathroom, enclosed garden, driveway parking, garage. GFCH. Regrets No Pets.