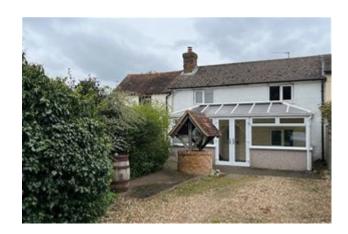

#### Church Road, Pamber Heath, Tadley £1,450 PCM

2 bedroom, mid terrace cottage in a village setting, with spacious ground floor accommodation, driveway parking and a large rear garden. Entrance conservatory/sun room, sitting room with beamed ceiling and feature fireplace (no longer in use). Kitchen with appliances and breakfast bar, rear conservatory with doors to garden, bathroom with shower over bath and separate w.c. Double bedroom with built in cupboards and smaller bedroom. GFCH. Double glazed. Enclosed rear garden with shed and ample driveway parking to front of property. Council Tax Band D - £2,096.51pa. EPC Rating: D/58

- Village Location
- · Enclosed garden
- EPC Rating D/58

- Conservatory and Sun Room
- · Ample driveway parking
- Council Tax Band D £2,096.51pa.

2 bedroom, mid terraced cottage in a village location. Council Tax Band D - £1650.73pa. EPC Rating: D/58.