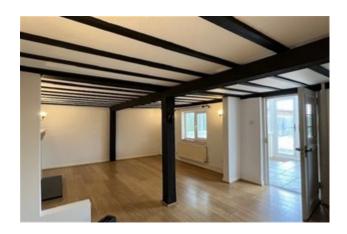

#### Church Road, Pamber Heath, Tadley £1,450 PCM

2 bedroom, mid terrace cottage in a village setting, with spacious ground floor accommodation, driveway parking and a large rear garden. Entrance conservatory/sun room, sitting room with beamed ceiling and feature fireplace (no longer in use). Kitchen with appliances and breakfast bar, rear conservatory with doors to garden, bathroom with shower over bath and separate w.c. Double bedroom with built in cupboards and smaller bedroom. GFCH. Double glazed. Enclosed rear garden with shed and ample driveway parking to front of property. Council Tax Band D - £2,096.51pa. EPC Rating: D/58