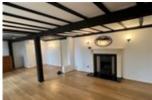

#### Church Road, Pamber Heath, Tadley £1,450 PCM

2 bedroom, mid terrace cottage in a village setting, with spacious ground floor accommodation, driveway parking and a large rear garden. Entrance conservatory/sun room, sitting room with beamed ceiling and feature fireplace (no longer in use). Kitchen with appliances and breakfast bar, rear conservatory with doors to garden, bathroom with shower over bath and separate w.c. Double bedroom with built in cupboards and smaller bedroom. GFCH. Double glazed. Enclosed rear garden with shed and ample driveway parking to front of property. Council Tax Band D - £2,096.51pa. EPC Rating: D/58