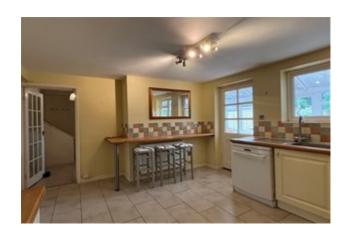

#### Church Road, Pamber Heath, Tadley £1,450 PCM

2 bedroom, mid terrace cottage in a village setting, with spacious ground floor accommodation, driveway parking and a large rear garden. Entrance conservatory/sun room, sitting room with beamed ceiling and feature fireplace (no longer in use). Kitchen with appliances and breakfast bar, rear conservatory with doors to garden, bathroom with shower over bath and separate w.c. Double bedroom with built in cupboards and smaller bedroom. GFCH. Double glazed. Enclosed rear garden with shed and ample driveway parking to front of property. Council Tax Band D - £2,096.51pa. EPC Rating: D/58

- Village Location
- · Enclosed garden
- EPC Rating D/58

- Conservatory and Sun Room
- · Ample driveway parking
- Council Tax Band D £2,096.51pa.

2 bedroom, mid terraced cottage in a village location. Council Tax Band D - £1650.73pa. EPC Rating: D/58.