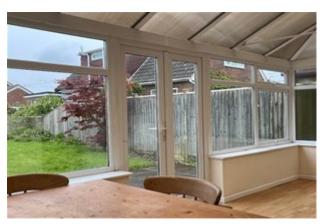

#### Church Road, Pamber Heath, Tadley £1,450 PCM

2 bedroom, mid terrace cottage in a village setting, with spacious ground floor accommodation, driveway parking and a large rear garden. Entrance conservatory/sun room, sitting room with beamed ceiling and feature fireplace (no longer in use). Kitchen with appliances and breakfast bar, rear conservatory with doors to garden, bathroom with shower over bath and separate w.c. Double bedroom with built in cupboards and smaller bedroom. GFCH. Double glazed. Enclosed rear garden with shed and ample driveway parking to front of property. Council Tax Band D - £2,096.51pa. EPC Rating: D/58

- Village Location
- · Enclosed garden
- EPC Rating D/58

- Conservatory and Sun Room
- · Ample driveway parking
- Council Tax Band D £2,096.51pa.

2 bedroom, mid terraced cottage in a village location. Council Tax Band D - £1650.73pa. EPC Rating: D/58.