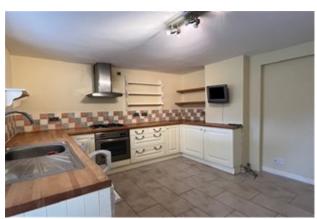

#### Church Road, Pamber Heath, Tadley £1,450 PCM

2 bedroom, mid terrace cottage in a village setting, with spacious ground floor accommodation, driveway parking and a large rear garden. Entrance conservatory/sun room, sitting room with beamed ceiling and feature fireplace (no longer in use). Kitchen with appliances and breakfast bar, rear conservatory with doors to garden, bathroom with shower over bath and separate w.c. Double bedroom with built in cupboards and smaller bedroom. GFCH. Double glazed. Enclosed rear garden with shed and ample driveway parking to front of property. Council Tax Band D - £2,096.51pa. EPC Rating: D/58

- Village Location
- · Enclosed garden
- EPC Rating D/58

- Conservatory and Sun Room
- · Ample driveway parking
- Council Tax Band D £2,096.51pa.

2 bedroom, mid terraced cottage in a village location. Council Tax Band D - £1650.73pa. EPC Rating: D/58.