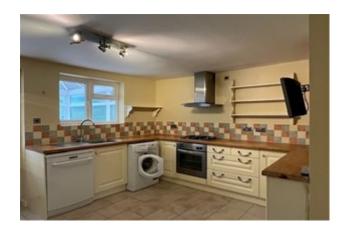

#### Church Road, Pamber Heath, Tadley £1,450 PCM

2 bedroom, mid terrace cottage in a village setting, with spacious ground floor accommodation, driveway parking and a large rear garden. Entrance conservatory/sun room, sitting room with beamed ceiling and feature fireplace (no longer in use). Kitchen with appliances and breakfast bar, rear conservatory with doors to garden, bathroom with shower over bath and separate w.c. Double bedroom with built in cupboards and smaller bedroom. GFCH. Double glazed. Enclosed rear garden with shed and ample driveway parking to front of property. Council Tax Band D - £2,096.51pa. EPC Rating: D/58

- Village Location
- · Enclosed garden
- EPC Rating D/58

- Conservatory and Sun Room
- · Ample driveway parking
- Council Tax Band D £2,096.51pa.

2 bedroom, mid terraced cottage in a village location. Council Tax Band D - £1650.73pa. EPC Rating: D/58.