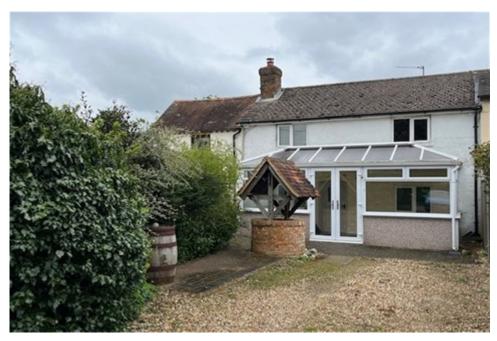

#### Church Road, Pamber Heath, Tadley £1,450 PCM

2 bedroom, mid terrace cottage in a village setting, with spacious ground floor accommodation, driveway parking and a large rear garden. Entrance conservatory/sun room, sitting room with beamed ceiling and feature fireplace (no longer in use). Kitchen with appliances and breakfast bar, rear conservatory with doors to garden, bathroom with shower over bath and separate w.c. Double bedroom with built in cupboards and smaller bedroom. GFCH. Double glazed. Enclosed rear garden with shed and ample driveway parking to front of property. Council Tax Band D - £2,096.51pa. EPC Rating: D/58

- Village Location
- · Enclosed garden
- EPC Rating D/58

- Conservatory and Sun Room
- · Ample driveway parking
- Council Tax Band D £2,096.51pa.

2 bedroom, mid terraced cottage in a village location. Council Tax Band D - £1650.73pa. EPC Rating: D/58.