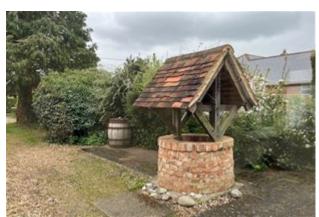

#### Church Road, Pamber Heath, Tadley £1,450 PCM

2 bedroom, mid terrace cottage in a village setting, with spacious ground floor accommodation, driveway parking and a large rear garden. Entrance conservatory/sun room, sitting room with beamed ceiling and feature fireplace (no longer in use). Kitchen with appliances and breakfast bar, rear conservatory with doors to garden, bathroom with shower over bath and separate w.c. Double bedroom with built in cupboards and smaller bedroom. GFCH. Double glazed. Enclosed rear garden with shed and ample driveway parking to front of property. Council Tax Band D - £2,096.51pa. EPC Rating: D/58