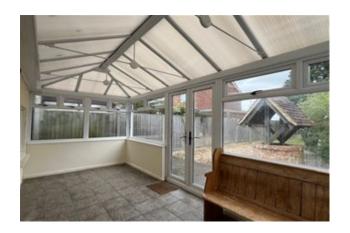

#### Church Road, Pamber Heath, Tadley £1,450 PCM

2 bedroom, mid terrace cottage in a village setting, with spacious ground floor accommodation, driveway parking and a large rear garden. Entrance conservatory/sun room, sitting room with beamed ceiling and feature fireplace (no longer in use). Kitchen with appliances and breakfast bar, rear conservatory with doors to garden, bathroom with shower over bath and separate w.c. Double bedroom with built in cupboards and smaller bedroom. GFCH. Double glazed. Enclosed rear garden with shed and ample driveway parking to front of property. Council Tax Band D - £2,096.51pa. EPC Rating: D/58