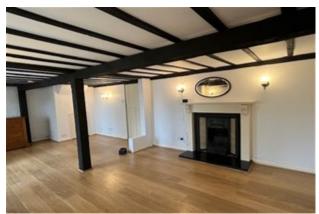

#### Church Road, Pamber Heath, Tadley £1,450 PCM

2 bedroom, mid terrace cottage in a village setting, with spacious ground floor accommodation, driveway parking and a large rear garden. Entrance conservatory/sun room, sitting room with beamed ceiling and feature fireplace (no longer in use). Kitchen with appliances and breakfast bar, rear conservatory with doors to garden, bathroom with shower over bath and separate w.c. Double bedroom with built in cupboards and smaller bedroom. GFCH. Double glazed. Enclosed rear garden with shed and ample driveway parking to front of property. Council Tax Band D - £2,096.51pa. EPC Rating: D/58