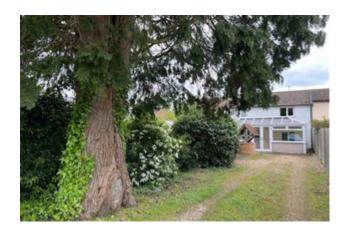

#### Church Road, Pamber Heath, Tadley £1,450 PCM

2 bedroom, mid terrace cottage in a village setting, with spacious ground floor accommodation, driveway parking and a large rear garden. Entrance conservatory/sun room, sitting room with beamed ceiling and feature fireplace (no longer in use). Kitchen with appliances and breakfast bar, rear conservatory with doors to garden, bathroom with shower over bath and separate w.c. Double bedroom with built in cupboards and smaller bedroom. GFCH. Double glazed. Enclosed rear garden with shed and ample driveway parking to front of property. Council Tax Band D - £2,096.51pa. EPC Rating: D/58