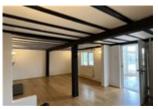

#### Church Road, Pamber Heath, Tadley £1,450 PCM

2 bedroom, mid terrace cottage in a village setting, with spacious ground floor accommodation, driveway parking and a large rear garden. Entrance conservatory/sun room, sitting room with beamed ceiling and feature fireplace (no longer in use). Kitchen with appliances and breakfast bar, rear conservatory with doors to garden, bathroom with shower over bath and separate w.c. Double bedroom with built in cupboards and smaller bedroom. GFCH. Double glazed. Enclosed rear garden with shed and ample driveway parking to front of property. Council Tax Band D - £2,096.51pa. EPC Rating: D/58