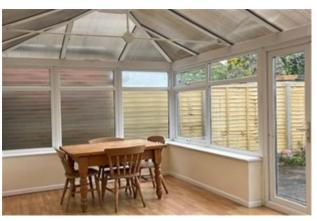

#### Church Road, Pamber Heath, Tadley £1,450 PCM

2 bedroom, mid terrace cottage in a village setting, with spacious ground floor accommodation, driveway parking and a large rear garden. Entrance conservatory/sun room, sitting room with beamed ceiling and feature fireplace (no longer in use). Kitchen with appliances and breakfast bar, rear conservatory with doors to garden, bathroom with shower over bath and separate w.c. Double bedroom with built in cupboards and smaller bedroom. GFCH. Double glazed. Enclosed rear garden with shed and ample driveway parking to front of property. Council Tax Band D - £2,096.51pa. EPC Rating: D/58