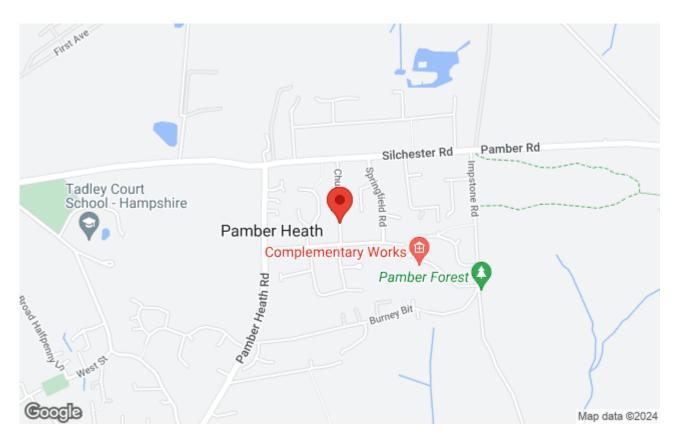

#### Church Road, Pamber Heath, Tadley £1,450 PCM

2 bedroom, mid terrace cottage in a village setting, with spacious ground floor accommodation, driveway parking and a large rear garden. Entrance conservatory/sun room, sitting room with beamed ceiling and feature fireplace (no longer in use). Kitchen with appliances and breakfast bar, rear conservatory with doors to garden, bathroom with shower over bath and separate w.c. Double bedroom with built in cupboards and smaller bedroom. GFCH. Double glazed. Enclosed rear garden with shed and ample driveway parking to front of property. Council Tax Band D - £2,096.51pa. EPC Rating: D/58