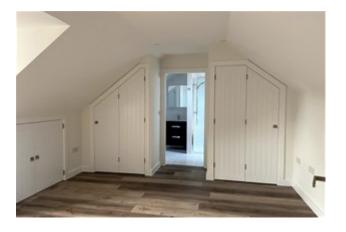

## Rectory Road, Basingstoke £1,050 PCM

Light and airy loft style first floor apartment situated in the picturesque village of Oakley which provides excellent local amenities and is within easy reach of Basingstoke road and rail networks. The property is accessed by a private entrance and has been finished to an exceptionally high standard with oak internal doors, recessed LED lighting, oak effect flooring throughout, high specification kitchen with integrated appliances to include fridge/freezer, washer/drier, dishwasher, oven and hob. Private entrance to hallway with cupboard, stairs to first floor landing with alcove suitable for study area, open plan kitchen/living area with ample under-eaves storage. Double bedroom with fitted wardrobes and further under-eaves storage, bathroom fitted to a high standard with heated towel rail, w.c., vanity unit and large walk in shower. Superfast fibre broadband. Allocated parking and cycle store. Regret NO PETS or CHILDREN. EPC Rating: B/83. Council Tax Band: B.