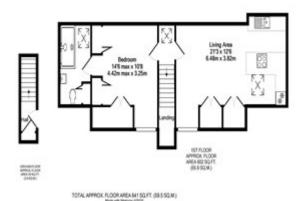

## Rectory Road, Basingstoke £1,050 PCM

Light and airy loft style first floor apartment situated in the picturesque village of Oakley which provides excellent local amenities and is within easy reach of Basingstoke road and rail networks. The property is accessed by a private entrance and has been finished to an exceptionally high standard with oak internal doors, recessed LED lighting, oak effect flooring throughout, high specification kitchen with integrated appliances to include fridge/freezer, washer/drier, dishwasher, oven and hob. Private entrance to hallway with cupboard, stairs to first floor landing with alcove suitable for study area, open plan kitchen/living area with ample under-eaves storage. Double bedroom with fitted wardrobes and further under-eaves storage, bathroom fitted to a high standard with heated towel rail, w.c., vanity unit and large walk in shower. Superfast fibre broadband. Allocated parking and cycle store. Regret NO PETS or CHILDREN. EPC Rating: B/83. Council Tax Band: B.

### £1,050 PCM

TOTAL APPROX. FLOOR AREA 641 SQ.FT. (59.5 SQ.M.) Made with Metropix @2020