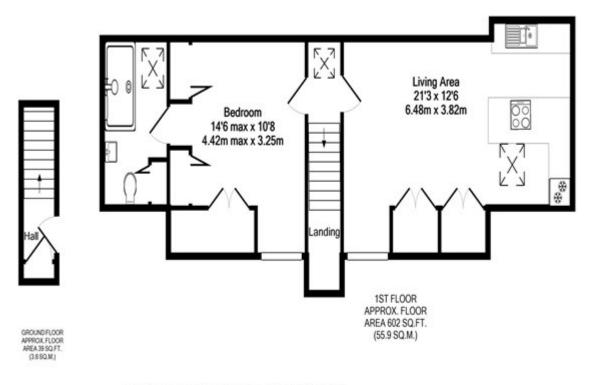

## Rectory Road, Basingstoke £1,050 PCM

Light and airy loft style first floor apartment situated in the picturesque village of Oakley which provides excellent local amenities and is within easy reach of Basingstoke road and rail networks. The property is accessed by a private entrance and has been finished to an exceptionally high standard with oak internal doors, recessed LED lighting, oak effect flooring throughout, high specification kitchen with integrated appliances to include fridge/freezer, washer/drier, dishwasher, oven and hob. Private entrance to hallway with cupboard, stairs to first floor landing with alcove suitable for study area, open plan kitchen/living area with ample under-eaves storage. Double bedroom with fitted wardrobes and further under-eaves storage, bathroom fitted to a high standard with heated towel rail, w.c., vanity unit and large walk in shower. Superfast fibre broadband. Allocated parking and cycle store. Regret NO PETS or CHILDREN. EPC Rating: B/83. Council Tax Band: B.

### £1,050 PCM

TOTAL APPROX. FLOOR AREA 641 SQ.FT. (59.5 SQ.M.) Made with Metropix @2020