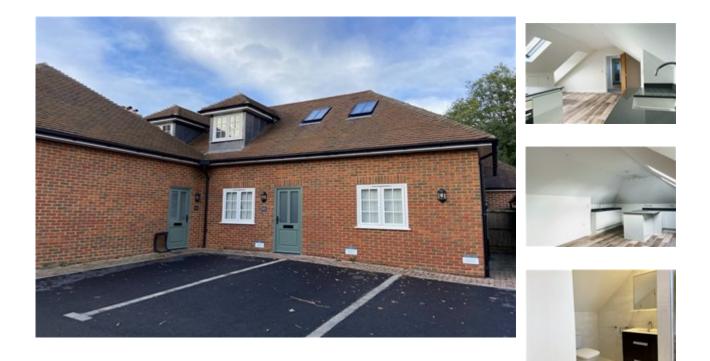

## Rectory Road, Basingstoke £1,050 PCM

Light and airy loft style first floor apartment situated in the picturesque village of Oakley which provides excellent local amenities and is within easy reach of Basingstoke road and rail networks. The property is accessed by a private entrance and has been finished to an exceptionally high standard with oak internal doors, recessed LED lighting, oak effect flooring throughout, high specification kitchen with integrated appliances to include fridge/freezer, washer/drier, dishwasher, oven and hob. Private entrance to hallway with cupboard, stairs to first floor landing with alcove suitable for study area, open plan kitchen/living area with ample under-eaves storage. Double bedroom with fitted wardrobes and further under-eaves storage, bathroom fitted to a high standard with heated towel rail, w.c., vanity unit and large walk in shower. Superfast fibre broadband. Allocated parking and cycle store. Regret NO PETS or CHILDREN. EPC Rating: B/83. Council Tax Band: B.

- Executive apartment
- Sitting Room
- Cycle Store

- Kitchen with integrated appliances
- Allocated Parking
- EPC Rating: B/83