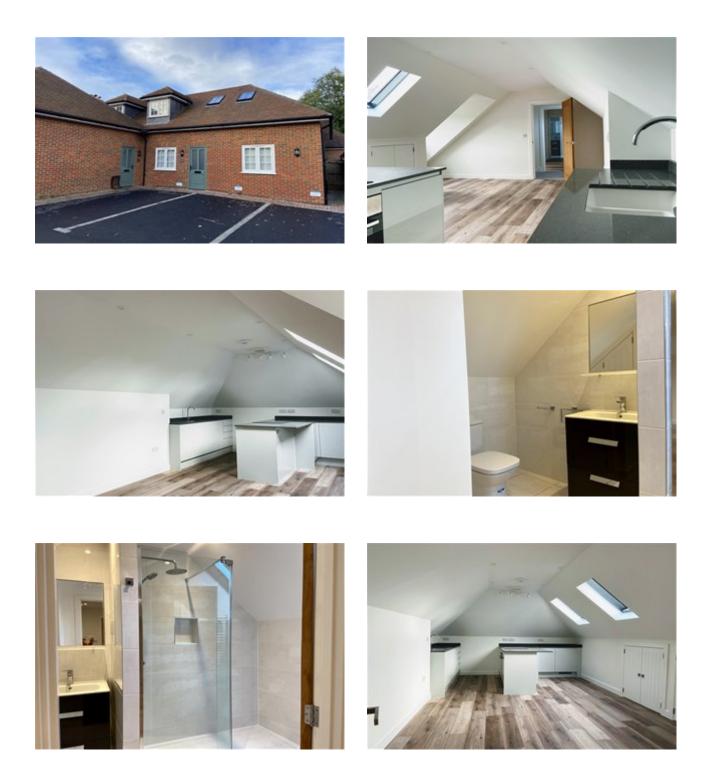

## Rectory Road, Basingstoke £1,050 PCM

Light and airy loft style first floor apartment situated in the picturesque village of Oakley which provides excellent local amenities and is within easy reach of Basingstoke road and rail networks. The property is accessed by a private entrance and has been finished to an exceptionally high standard with oak internal doors, recessed LED lighting, oak effect flooring throughout, high specification kitchen with integrated appliances to include fridge/freezer, washer/drier, dishwasher, oven and hob. Private entrance to hallway with cupboard, stairs to first floor landing with alcove suitable for study area, open plan kitchen/living area with ample under-eaves storage. Double bedroom with fitted wardrobes and further under-eaves storage, bathroom fitted to a high standard with heated towel rail, w.c., vanity unit and large walk in shower. Superfast fibre broadband. Allocated parking and cycle store. Regret NO PETS or CHILDREN. EPC Rating: B/83. Council Tax Band: B.

- Executive apartment
- Sitting Room
- Cycle Store

- Kitchen with integrated appliances
- Allocated Parking
- EPC Rating: B/83