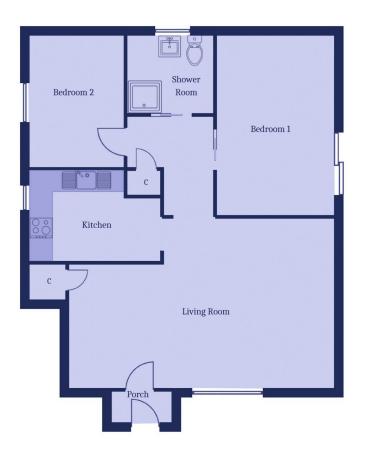

## **Accommodation**

#### **Porch** 5' 0" x 2' 8" (1.52m x 0.82m)

Tiled floor. Part timber clad walls. Composite front door with uPVC double glazed window to the side. Timber glazed panel inner door to the living room.

# Living / Dining Room 21' 2" max x 13' 8" max (6.44m max x 4.16m max)

A very attractive and light living room with dining space. Feature wood block herringbone flooring. Large uPVC double glazed window to the front with fitted Venetian blinds. Power points and TV point. Space for a dining table and chairs. Coved ceiling. Fireplace with wooden surround, marble hearth and electric fire. Central heating radiator. Open to the kitchen and inner hall that gives access to the bedrooms and bathroom.

## Kitchen 11' 5" to door x 7' 3" max (3.48m to door x 2.2m max)

Tiled flooring and part tiled walls. Fitted kitchen comprising wall units and base units with minerva work surfaces. Integrated appliances including an electric oven, four zone electric hob and an extractor hood. Plumbing for washing machine and space for a fridge freezer. Countersunk porcelain sink with drainers. uPVC double glazed window. Central heating radiator. Wall mounted gas combination boiler.

#### Inner Hall

A continuation of the wood block flooring from the living room. Built-in cupboard. Doors to the two bedrooms and bathroom. Coved ceiling.

## Bedroom 1 9' 5" x 14' 7" (2.86m x 4.44m)

A delightful double bedroom that gives access into the garden. Wood block herringbone flooring. Coved ceiling. Central heating radiator with cover. uPVC double glazed sliding doors with fitted Venetian blinds. Power points. Space for wardrobes to one wall.

## Bedroom 2 7' 8" x 10' 8" (2.33m x 3.25m)

The second good room which is again of good proportions and ideal as a home office. Laminate floor. uPVC double glazed window. Central heating radiator. Power points. Coved ceiling.

#### Bathroom 6' 7" x 6' 5" (2m x 1.96m)

A well-equipped shower room, fully tiled and with a suite comprising a walk-in shower with twin head mixer shower, sink with storage below and a WC. Heated towel rail. uPVC double glazed window.

# **Approximate Gross Internal Area**

673 sq ft / 62.5 sq m.

# **Energy Performance Certificate**

Floor Plan

For illustrative purposes ©2025 Viewplan.co.uk 1a Cornerswell Place, Penarth, Vale of Glamorgan, CF64 2TJ