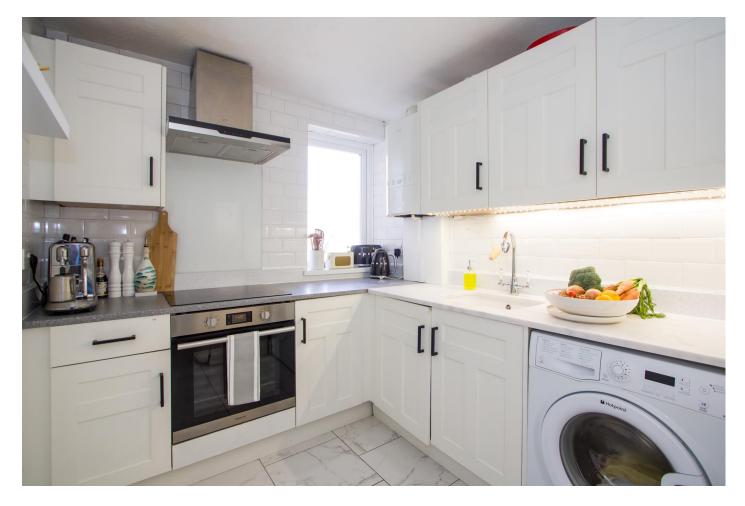

## Kitchen 11' 5" to door x 7' 3" max (3.48m to door x 2.2m max)

Tiled flooring and part tiled walls. Fitted kitchen comprising wall units and base units with minerva work surfaces. Integrated appliances including an electric oven, four zone electric hob and an extractor hood. Plumbing for washing machine and space for a fridge freezer. Countersunk porcelain sink with drainers. uPVC double glazed window. Central heating radiator. Wall mounted gas combination boiler.