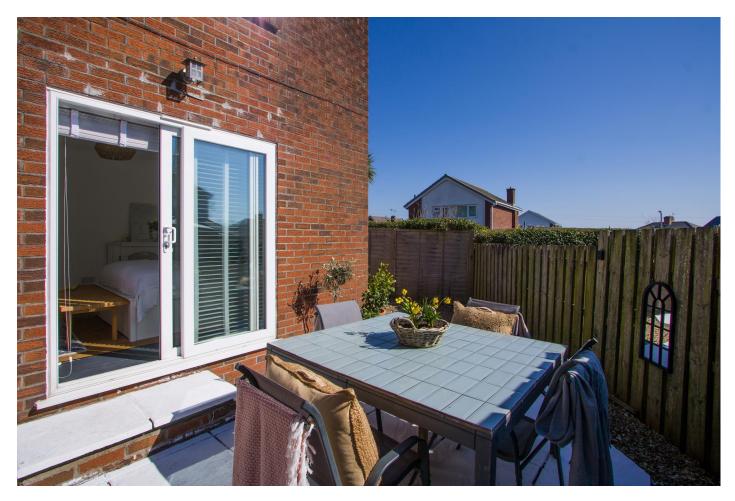

## Bedroom 1 9' 5" x 14' 7" (2.86m x 4.44m)

A delightful double bedroom that gives access into the garden. Wood block herringbone flooring. Coved ceiling. Central heating radiator with cover. uPVC double glazed sliding doors with fitted Venetian blinds. Power points. Space for wardrobes to one wall.

#### Garden

An enclosed garden with a southerly aspect that allows plenty of space for relaxing , dining and entertaining. Laid to paving and stone chippings. Outside tap and light. Door to the garage.