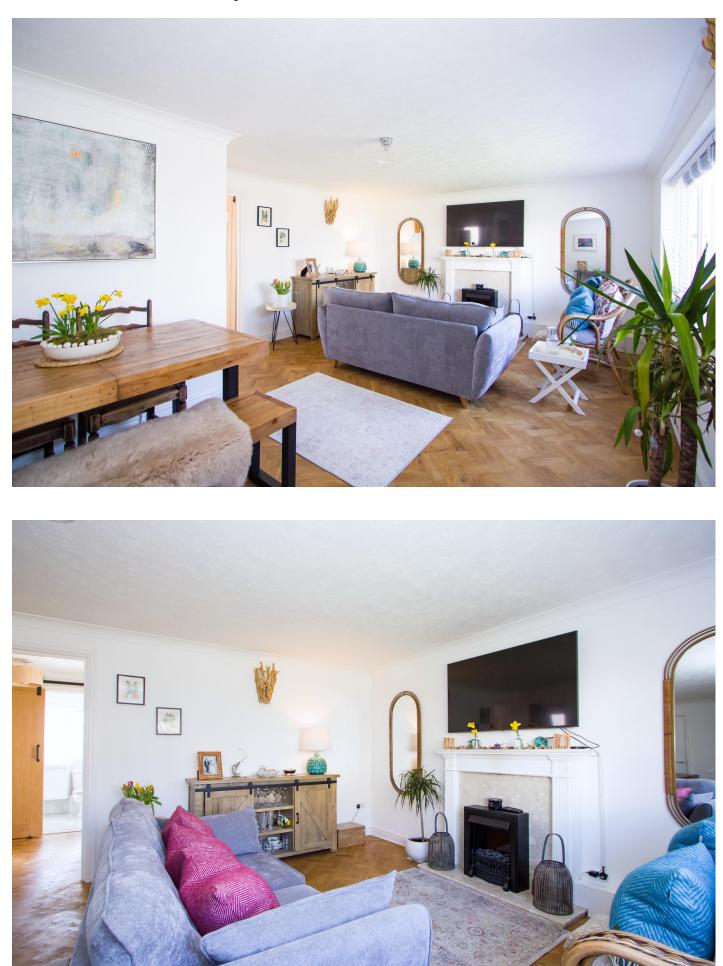

# Living / Dining Room 21' 2" max x 13' 8" max (6.44m max x 4.16m max)

A very attractive and light living room with dining space. Feature wood block herringbone flooring. Large uPVC double glazed window to the front with fitted Venetian blinds. Power points and TV point. Space for a dining table and chairs. Coved ceiling. Fireplace with wooden surround, marble hearth and electric fire. Central heating radiator. Open to the kitchen and inner hall that gives access to the bedrooms and bathroom.