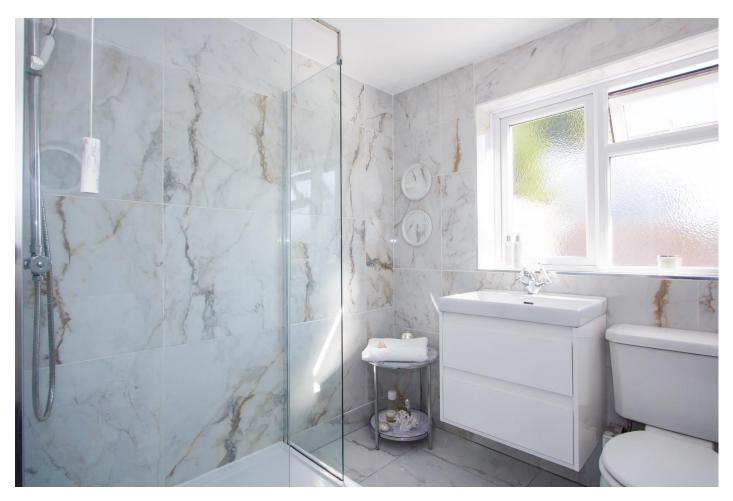

#### Bathroom 6' 7" x 6' 5" (2m x 1.96m)

A well-equipped shower room, fully tiled and with a suite comprising a walk-in shower with twin head mixer shower, sink with storage below and a WC. Heated towel rail. uPVC double glazed window.