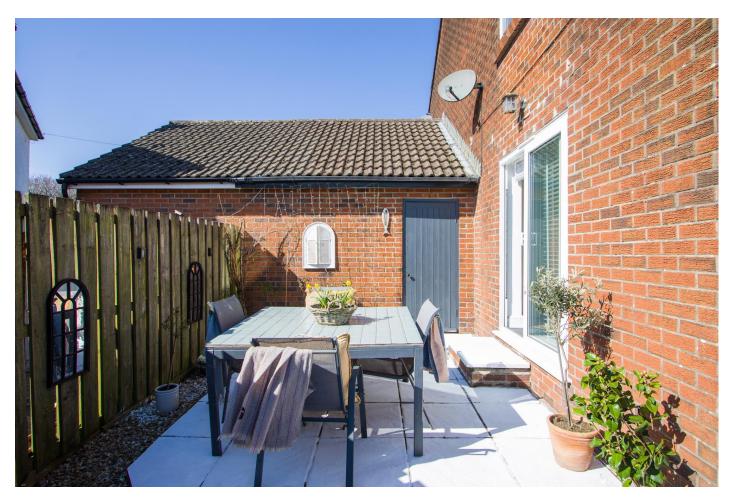

#### Garden

An enclosed garden with a southerly aspect that allows plenty of space for relaxing , dining and entertaining. Laid to paving and stone chippings. Outside tap and light. Door to the garage.

#### **Garage** 9' 5" x 18' 6" (2.88m x 5.65m)

This is a single garage with up and over door to the front and a loft storage space above. Electric light and power points. Door to the rear into the garden.