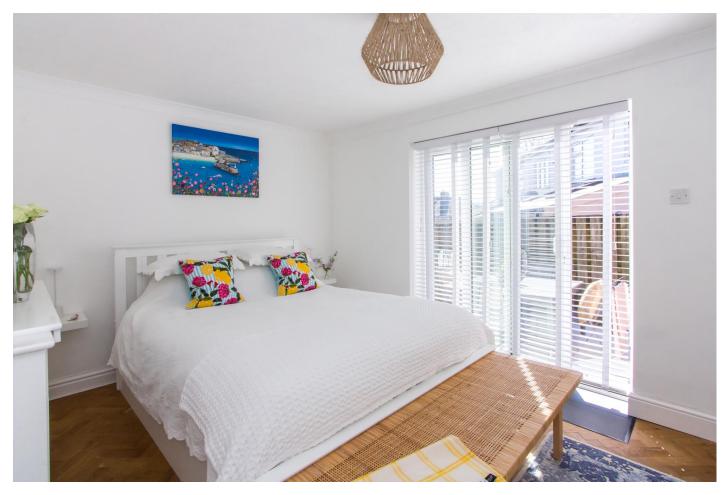

## Bedroom 1 9' 5" x 14' 7" (2.86m x 4.44m)

A delightful double bedroom that gives access into the garden. Wood block herringbone flooring. Coved ceiling. Central heating radiator with cover. uPVC double glazed sliding doors with fitted Venetian blinds. Power points. Space for wardrobes to one wall.