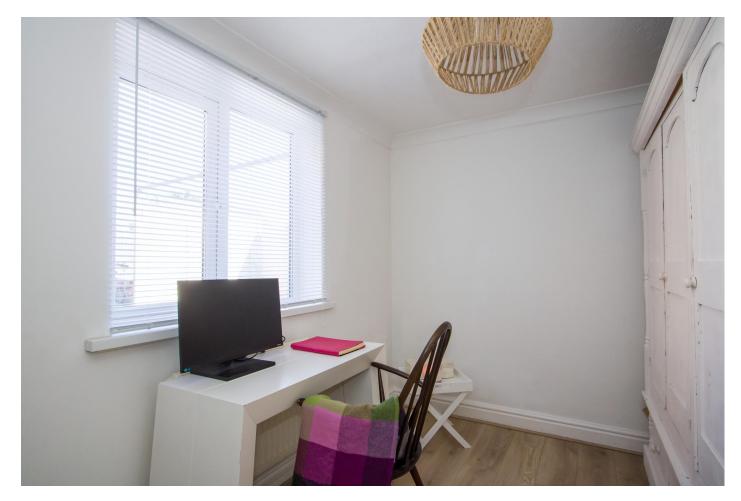

## Bedroom 2 7' 8" x 10' 8" (2.33m x 3.25m)

The second good room which is again of good proportions and ideal as a home office. Laminate floor. uPVC double glazed window. Central heating radiator. Power points. Coved ceiling.