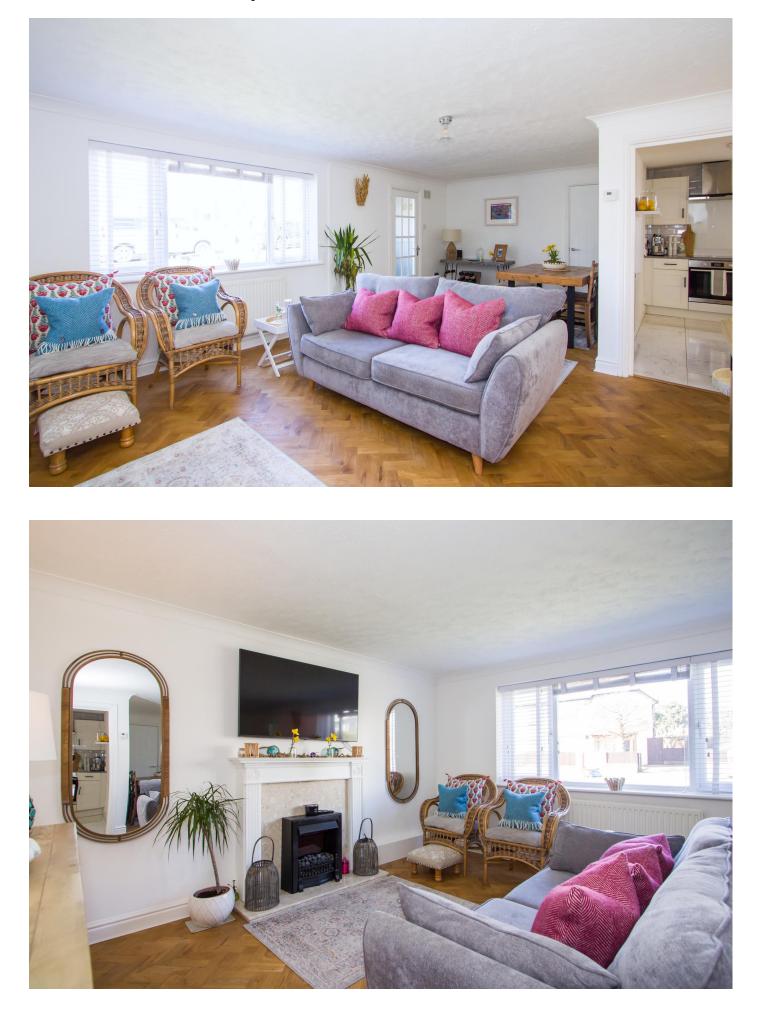

# Living / Dining Room 21' 2" max x 13' 8" max (6.44m max x 4.16m max)

A very attractive and light living room with dining space. Feature wood block herringbone flooring. Large uPVC double glazed window to the front with fitted Venetian blinds. Power points and TV point. Space for a dining table and chairs. Coved ceiling. Fireplace with wooden surround, marble hearth and electric fire. Central heating radiator. Open to the kitchen and inner hall that gives access to the bedrooms and bathroom.