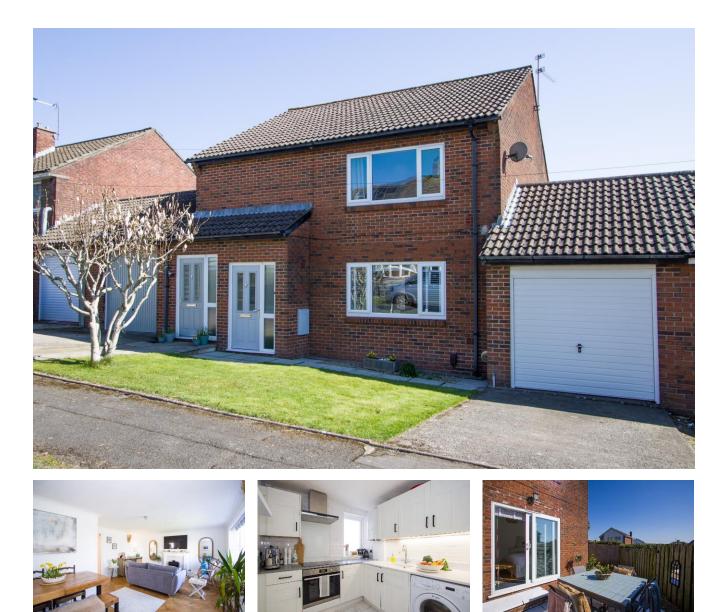

# **1a Cornerswell Place**

Penarth, Vale of Glamorgan, CF64 2TJ

A fantastic ground floor two bedroom flat with garden and garage, in a quiet location that gives convenient access both in and out of Penarth and also to local schools and transport links. Ideal for first time buyers, investors and downsizers alike, this property offers quality, spacious accommodation in superb condition. Comprises a porch, living / dining room, kitchen, the two bedrooms and a bathroom. The property benefits from an enclosed garden with a southerly aspect as well as a garage and off road parking. Viewing of this property is a must. EPC: TBC.

2-3 Station Approach, Penarth, Vale of Glamorgan, CF64 3EE Tel: 029 20 702622 | info@davidbaker.co.uk | www.davidbaker.co.uk