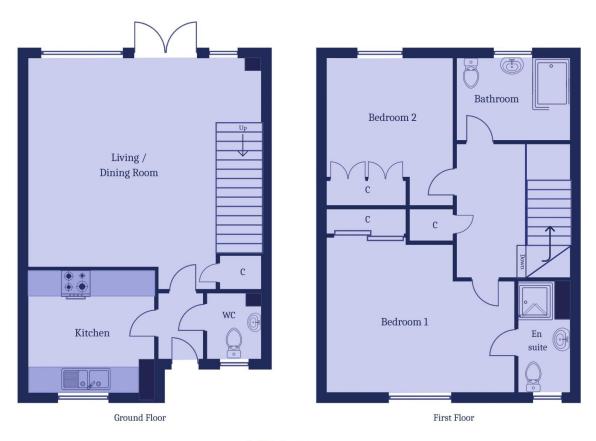

## **Floor Plan**

For illustrative purposes © 2025 Viewplan.co.uk

2 St Josephs Mews, Penarth, Vale of Glamorgan, CF64 1NP

2 St Josephs Mews, Penarth, Vale of Glamorgan, CF64 1NP

## **Ground Floor**

# First Floor

# Bedroom 1 13' 6" x 10' 8" (4.12m x 3.26m)

Double bedroom to the front of the house, with fitted wardrobes and an en-suite shower room. Fitted carpet. Central heating radiator. Wooden double glazed window to the front. Power points and TV point. Door to the en-suite.

#### **En-Suite** 3' 11" x 8' 1" (1.19m x 2.47m)

Vinyl floor and part tiled walls. Shower cubicle with mixer shower, WC and a sink. Wooden double glazed window to the front. Shaver point. Extractor fan. Heated towel rail.

## Bedroom 2 9' 3" x 10' 11" (2.83m x 3.33m)

Double bedroom with wooden double glazed window to the rear overlooking the garden. Fitted carpet. Fitted wardrobe. Power points. Central heating radiator.

#### Bathroom 7' 2" x 6' 5" (2.19m x 1.95m)

Vinyl flooring and part tiled walls. Suite comprising a walk-in shower with mixer shower, WC and sink. Wooden double glazed window to the rear. Extractor fan. Heated towel rail.