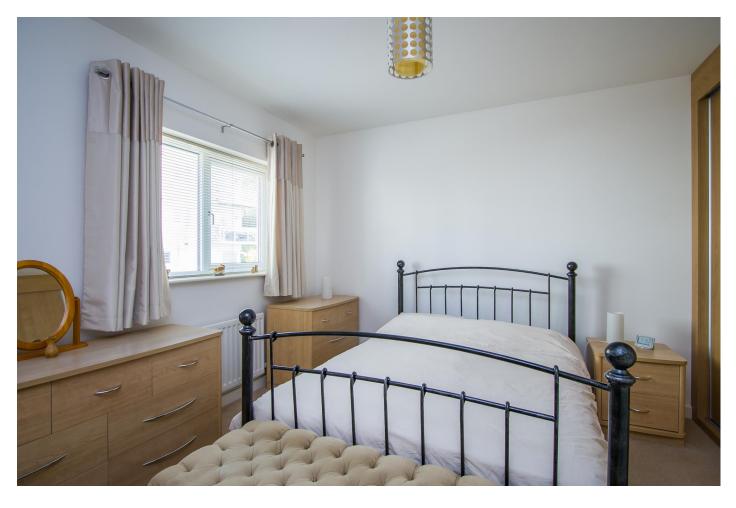

# Bedroom 1 13' 6" x 10' 8" (4.12m x 3.26m)

Double bedroom to the front of the house, with fitted wardrobes and an en-suite shower room. Fitted carpet. Central heating radiator. Wooden double glazed window to the front. Power points and TV point. Door to the en-suite.

## Bedroom 2 9' 3" x 10' 11" (2.83m x 3.33m)

Double bedroom with wooden double glazed window to the rear overlooking the garden. Fitted carpet. Fitted wardrobe. Power points. Central heating radiator.