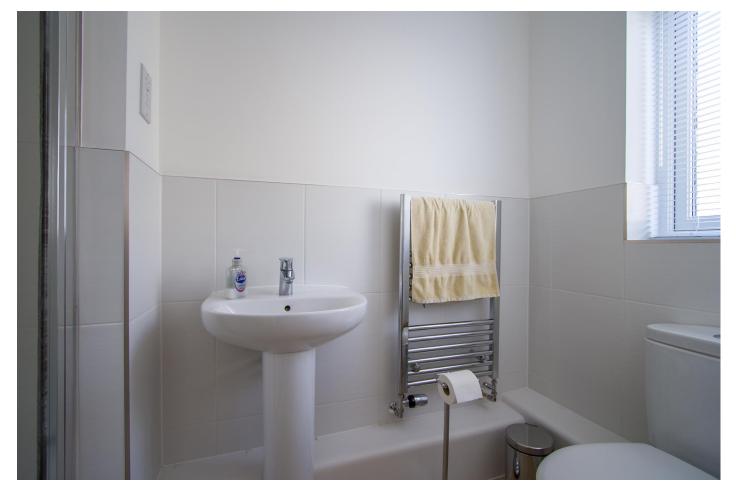

#### Bathroom 7' 2" x 6' 5" (2.19m x 1.95m)

Vinyl flooring and part tiled walls. Suite comprising a walk-in shower with mixer shower, WC and sink. Wooden double glazed window to the rear. Extractor fan. Heated towel rail.