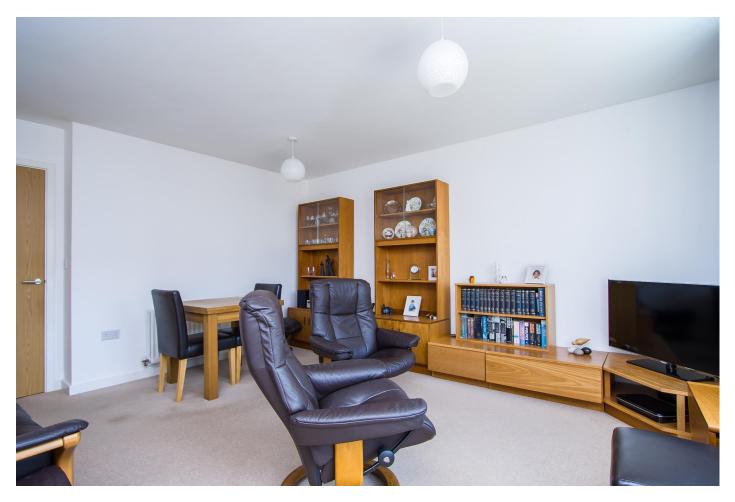

# Living Room 16' 9" x 15' 9" (5.1m x 4.81m)

A spacious living and dining room with wooden double glazed door and windows to the rear, into the garden. Fitted carpet. Under stair cupboard. Power points and TV point. Central heating radiator. Stairs to the first floor.