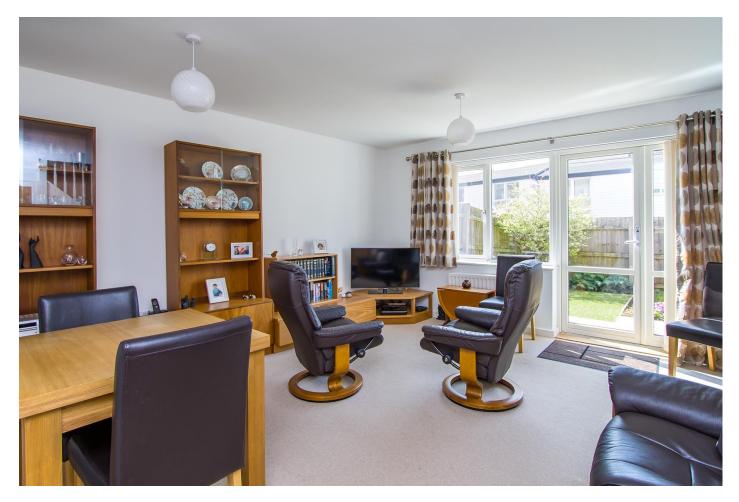

# Living Room 16' 9" x 15' 9" (5.1m x 4.81m)

A spacious living and dining room with wooden double glazed door and windows to the rear, into the garden. Fitted carpet. Under stair cupboard. Power points and TV point. Central heating radiator. Stairs to the first floor.