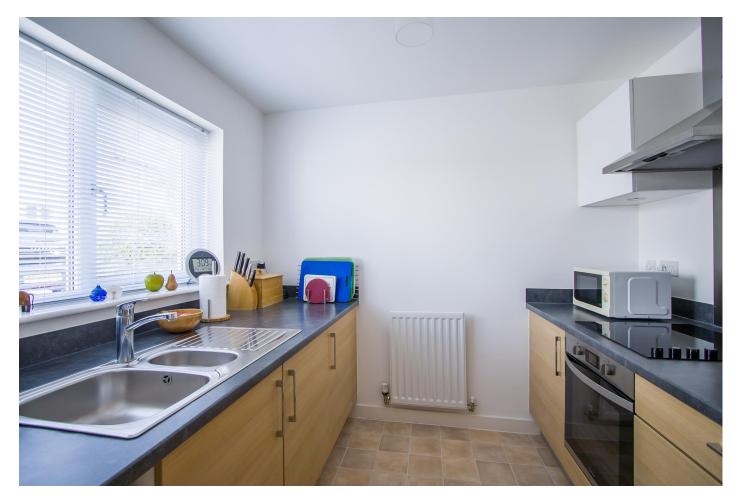

# Kitchen 9' 2" x 8' 10" (2.8m x 2.7m)

Vinyl flooring. Fitted kitchen comprising wall units and base units with laminate work surfaces. Integrated appliances including an electric oven and four zone electric hob with extractor hood over. Space for a tall fridge freezer. Plumbing for washing machine. One and a half bowl stainless steel sink with drainer. Central heating radiator. Power points. Wooden double glazed window to the front. Extractor fan.