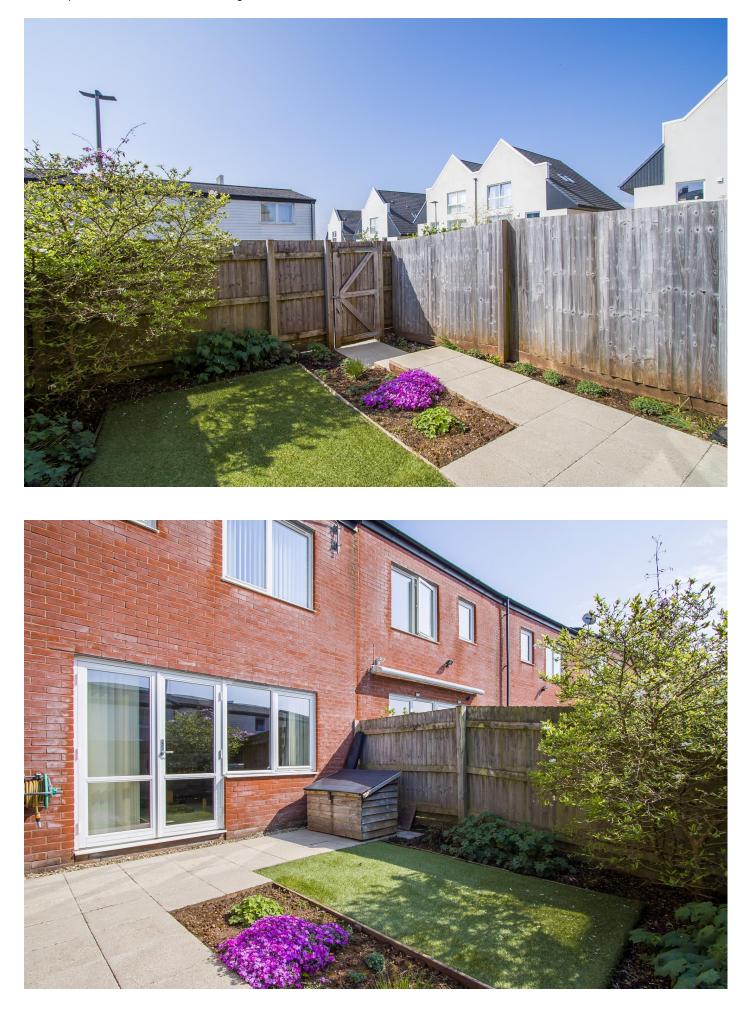

#### **Rear Garden**

A sunny, low maintenance rear garden with a westerly aspect. Paved patio and artificial grass. Flower beds with mature plants and trees. Gated access to the parking area. Outside tap.