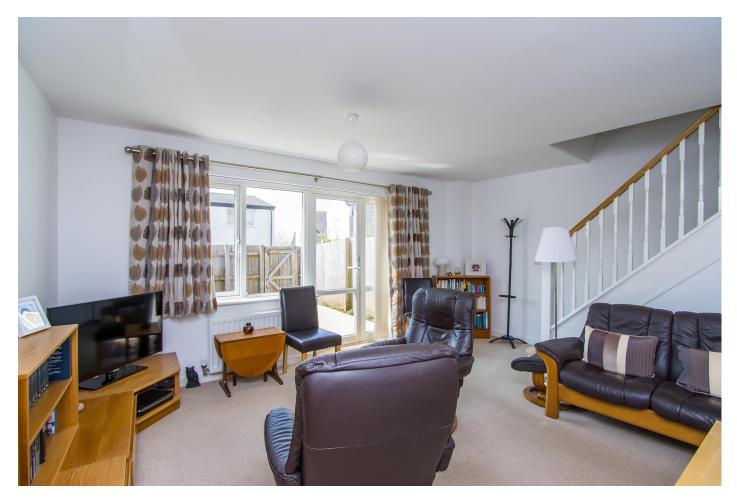

# Living Room 16' 9" x 15' 9" (5.1m x 4.81m)

A spacious living and dining room with wooden double glazed door and windows to the rear, into the garden. Fitted carpet. Under stair cupboard. Power points and TV point. Central heating radiator. Stairs to the first floor.