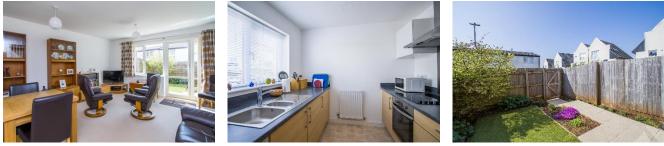

# Living Room 16' 9" x 15' 9" (5.1m x 4.81m)

A spacious living and dining room with wooden double glazed door and windows to the rear, into the garden. Fitted carpet. Under stair cupboard. Power points and TV point. Central heating radiator. Stairs to the first floor.

# Kitchen 9' 2" x 8' 10" (2.8m x 2.7m)

Vinyl flooring. Fitted kitchen comprising wall units and base units with laminate work surfaces. Integrated appliances including an electric oven and four zone electric hob with extractor hood over. Space for a tall fridge freezer. Plumbing for washing machine. One and a half bowl stainless steel sink with drainer. Central heating radiator. Power points. Wooden double glazed window to the front. Extractor fan.

#### **Rear Garden**

A sunny, low maintenance rear garden with a westerly aspect. Paved patio and artificial grass. Flower beds with mature plants and trees. Gated access to the parking area. Outside tap.