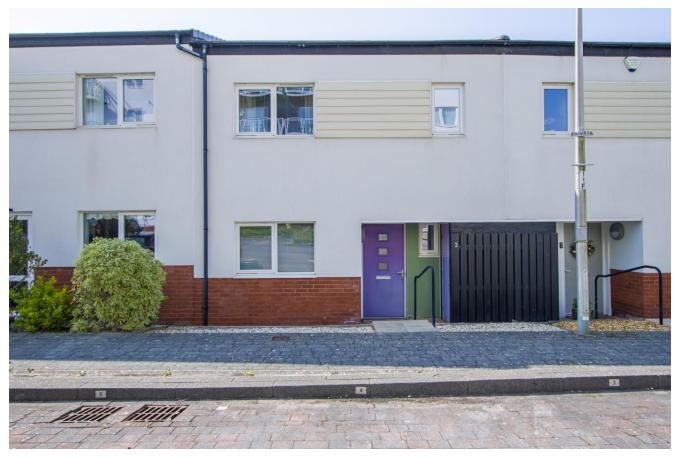

# 2 St Josephs Mews

Penarth, Vale of Glamorgan, CF64 1NP

An extremely well presented, modern two bedroom terraced house located in a very popular development close to Penarth town centre and offering stylish, low-maintenance living ideal for singles and couples of all ages, small families and investors. The property comprises a hall, kitchen, living room and WC on the ground floor along with two bedrooms and two bathrooms above. There is an enclosed rear garden and a two off road parking spaces. The property is in excellent condition throughout but does still have potential for personalisation. EPC: B.

## Hall 3' 7" x 4' 10" (1.09m x 1.47m)

Fitted carpet and doormat. Composite front door with double glazed panels. Doors to the kitchen, WC and living room.