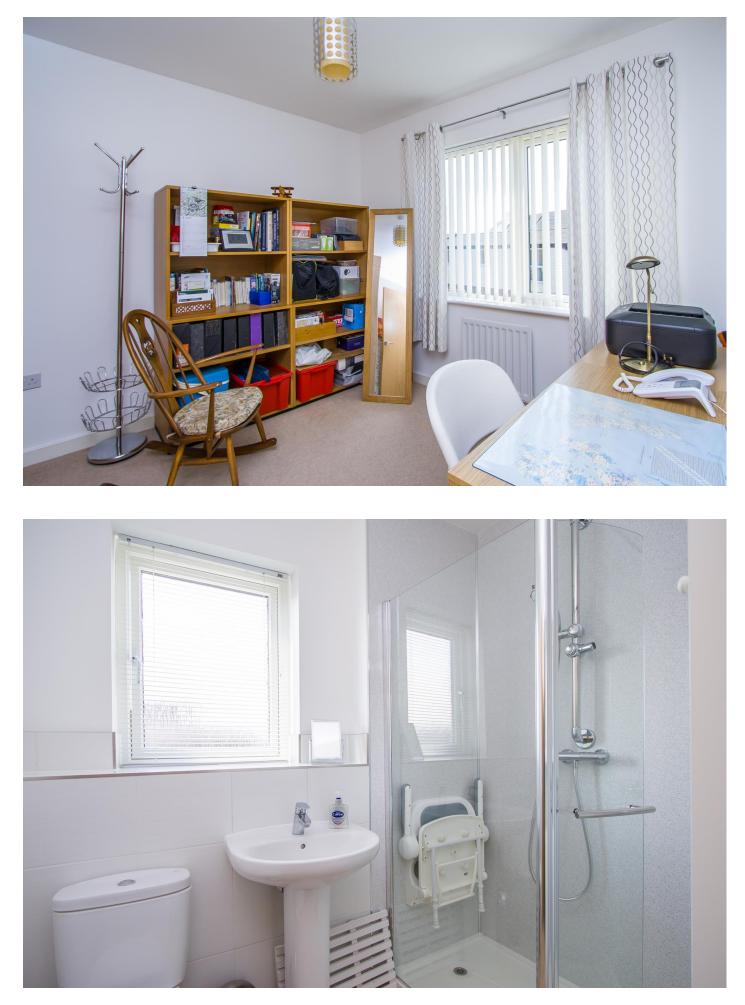

#### **En-Suite** 3' 11" x 8' 1" (1.19m x 2.47m)

Vinyl floor and part tiled walls. Shower cubicle with mixer shower, WC and a sink. Wooden double glazed window to the front. Shaver point. Extractor fan. Heated towel rail.

#### Bathroom 7' 2" x 6' 5" (2.19m x 1.95m)

Vinyl flooring and part tiled walls. Suite comprising a walk-in shower with mixer shower, WC and sink. Wooden double glazed window to the rear. Extractor fan. Heated towel rail.