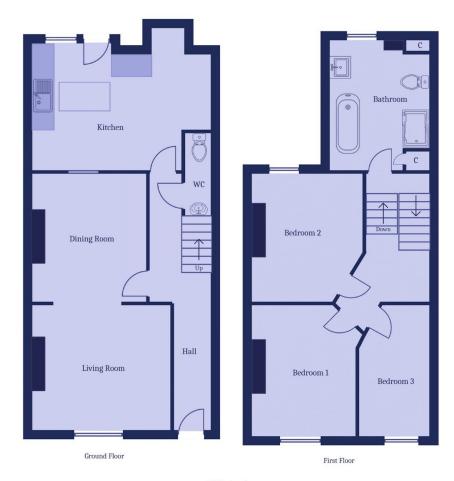

## **Approximate Gross Internal Area**

874 sq ft / 81.2 sq m.

## **Floor Plan**

© 2025 Viewplan.co.uk For illustrative purpose 3 King Street, Penarth, Vale of Glamorgan, CF64 1HQ

3 King Street, Penarth, Vale of Glamorgan, CF64 1HQ

3 King Street, Penarth, Vale of Glamorgan, CF64 1HQ