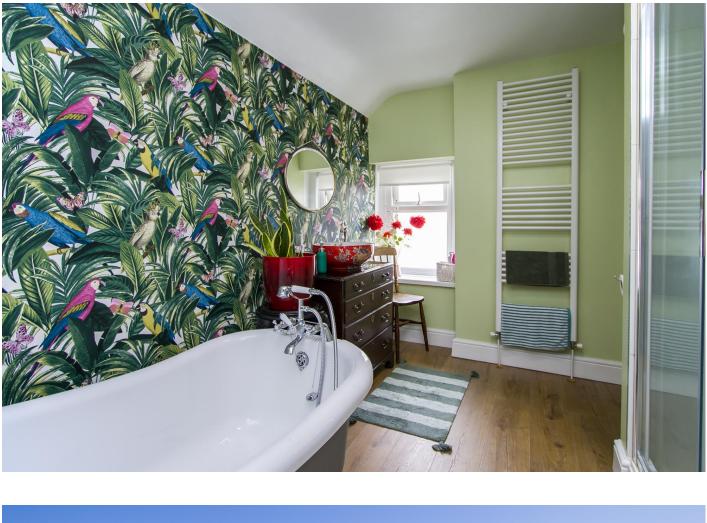

## Bathroom 8' 4" x 10' 10" (2.54m x 3.31m)

A spacious bathroom with suite comprising an elegant freestanding slipper bath, shower cubicle with electric shower, WC and a vintage wash stand with porcelain sink and drawers below. Heated towel rail. Extractor fan. Hatch to the rear loft space. uPVC double glazed window to the rear. Built-in cupboard with gas combination boiler.