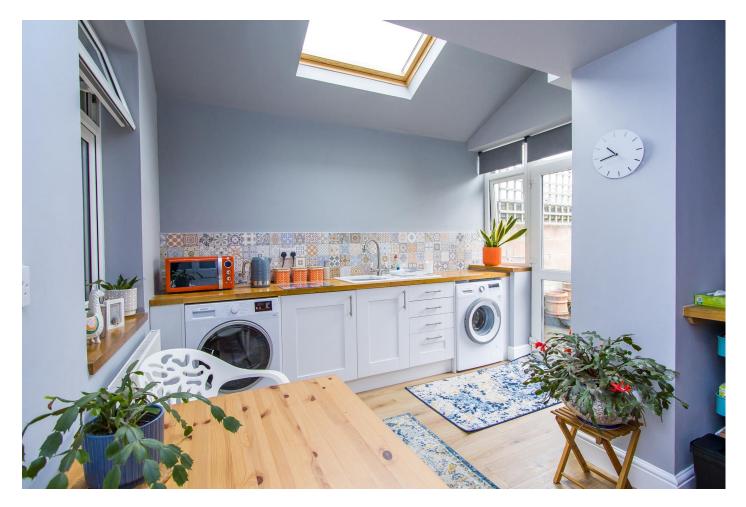

## **Kitchen** 15' 11" x 10' 4" (4.86m x 3.14m)

An extended kitchen with some dining space that opens onto the garden. Laminate floor throughout. Fitted base units and two counter tops. Recess for cooker, fridge freezer and plumbing for a washing machine and dryer. Single bowl ceramic sink with drainer. uPVC double glazed door and window to the garden. Velux window. Power points. Central heating radiator.