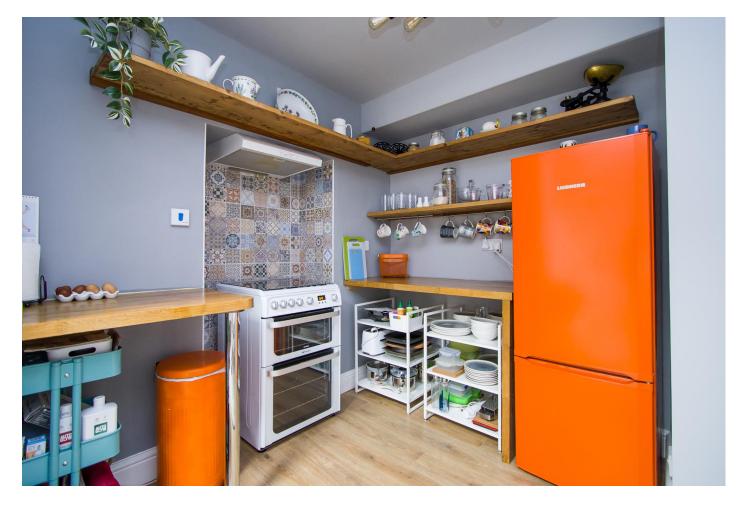

## **Kitchen** 15' 11" x 10' 4" (4.86m x 3.14m)

An extended kitchen with some dining space that opens onto the garden. Laminate floor throughout. Fitted base units and two counter tops. Recess for cooker, fridge freezer and plumbing for a washing machine and dryer. Single bowl ceramic sink with drainer. uPVC double glazed door and window to the garden. Velux window. Power points. Central heating radiator.