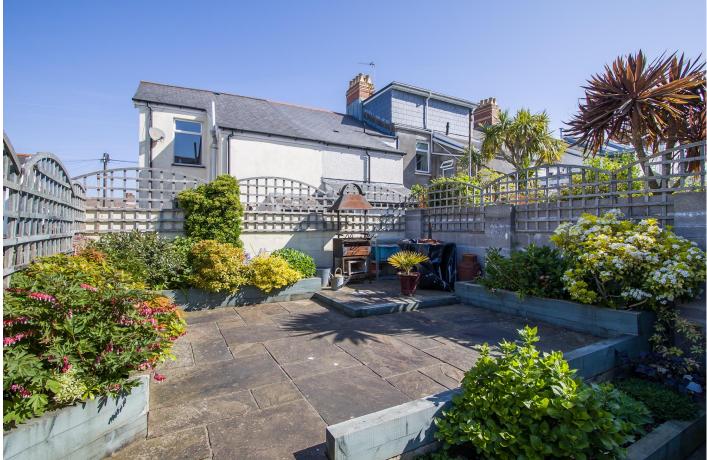

# **Rear Garden**

An enclosed rear garden laid to natural stone paving and with well stocked raised planting beds. Timber storage shed. Outside power points and tap.

3 King Street, Penarth, Vale of Glamorgan, CF64 1HQ