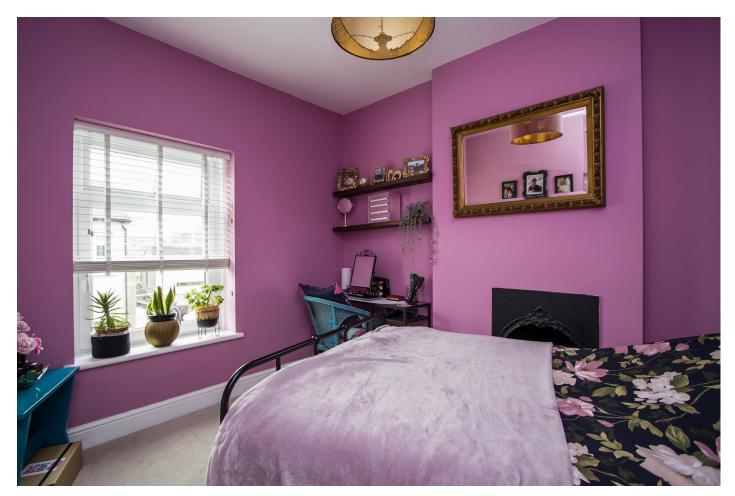

## Bedroom 1 8' 9" into recess x 10' 11" (2.66m into recess x 3.32m)

Double bedroom to the front of the house. uPVC double glazed window with fitted Venetian blinds. Fitted carpet. Central heating radiator. Power points. Original cast iron fire surround.