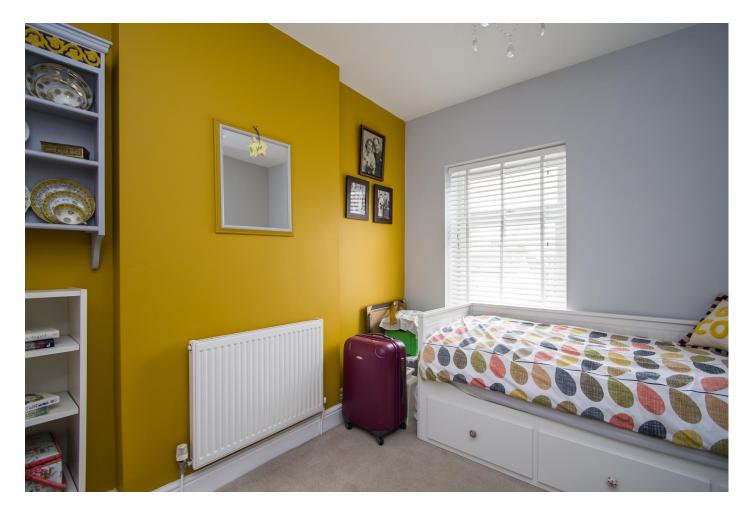

### Bedroom 3 6' 0" x 10' 7" (1.83m x 3.23m)

Single bedroom with uPVC double glazed window to the front. Fitted carpet. Fitted Venetian blinds to the window. Central heating radiator. Power points.