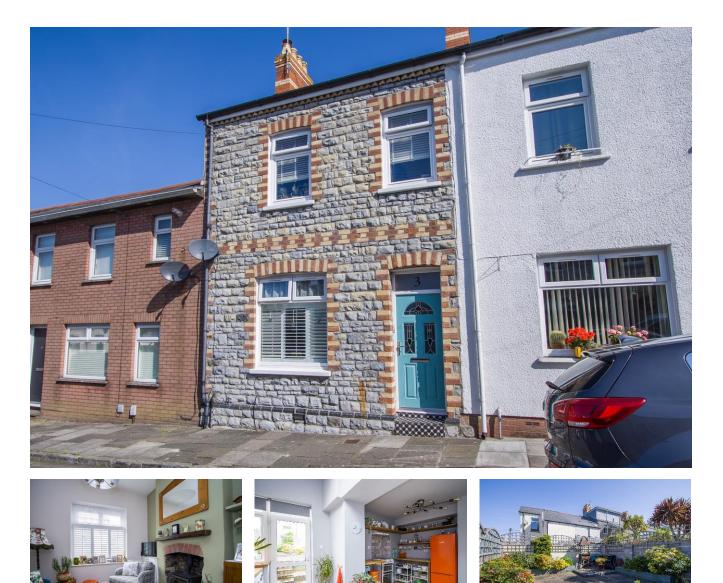

# **3 King Street**

Penarth, Vale of Glamorgan, CF64 1HQ

An exceptional three bedroom Victorian terraced house with ground floor kitchen extension, located in Central Penarth and providing easy access to many Penarth amenities including schools, shops, bars and cafes. The ground floor comprises the hall, an open plan living / dining room, cloakroom and the kitchen/ diner. There are then three bedrooms and a spacious, quality bathroom on the first floor. The property has an attractive and low maintenance rear garden. Viewing advised. EPC: D.