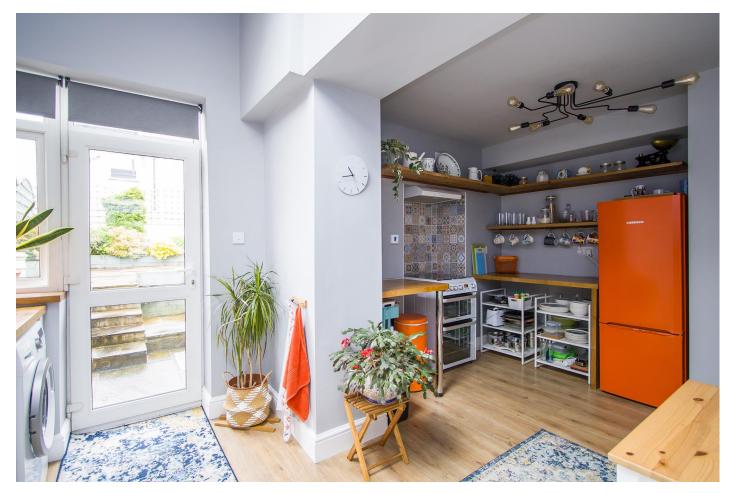

## **Kitchen** 15' 11" x 10' 4" (4.86m x 3.14m)

An extended kitchen with some dining space that opens onto the garden. Laminate floor throughout. Fitted base units and two counter tops. Recess for cooker, fridge freezer and plumbing for a washing machine and dryer. Single bowl ceramic sink with drainer. uPVC double glazed door and window to the garden. Velux window. Power points. Central heating radiator.