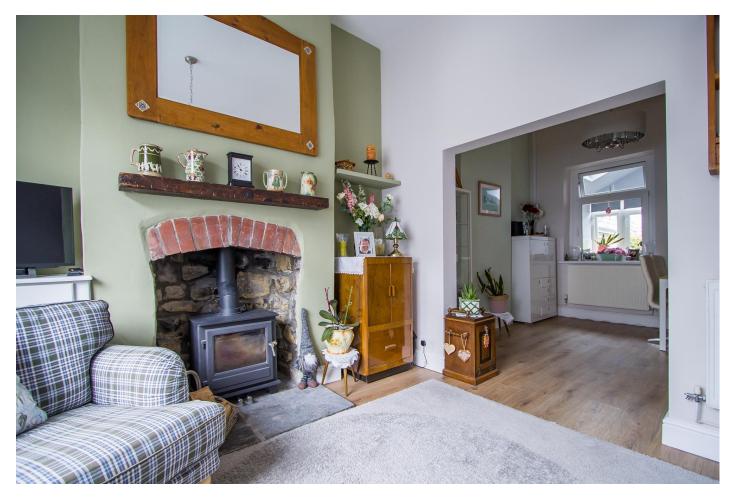

# Living Room 11' 6" into recess x 10' 5" (3.51m into recess x 3.17m)

Laminate flooring continued from the hall and running into the dining room. uPVC double glazed window to the front with fitted shutters. Open fireplace with exposed stone, wood burning stove and stone hearth. Builtin low level recess cupboard. Central heating radiator. Power points.

# **Dining Room** 9' 6" x 10' 8" (2.89m x 3.26m)

Part of the open plan living space, this area has a laminate floor, uPVC double glazed window to rear into the kitchen, a central heating radiator and power points.