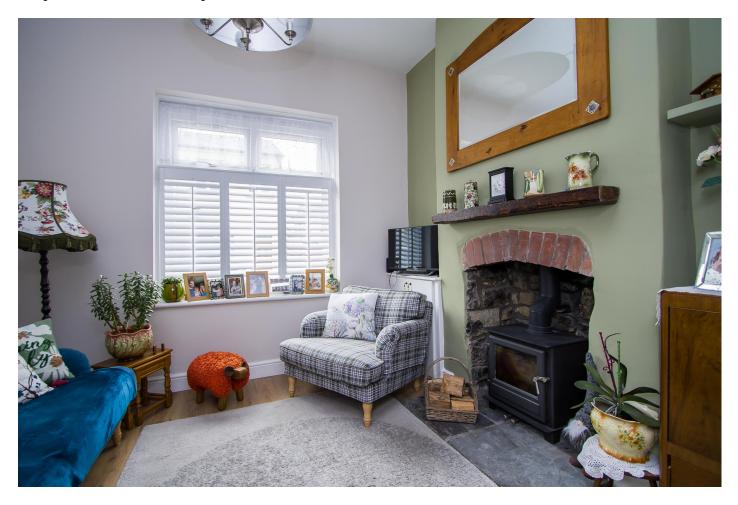

# Living Room 11' 6" into recess x 10' 5" (3.51m into recess x 3.17m)

Laminate flooring continued from the hall and running into the dining room. uPVC double glazed window to the front with fitted shutters. Open fireplace with exposed stone, wood burning stove and stone hearth. Builtin low level recess cupboard. Central heating radiator. Power points.