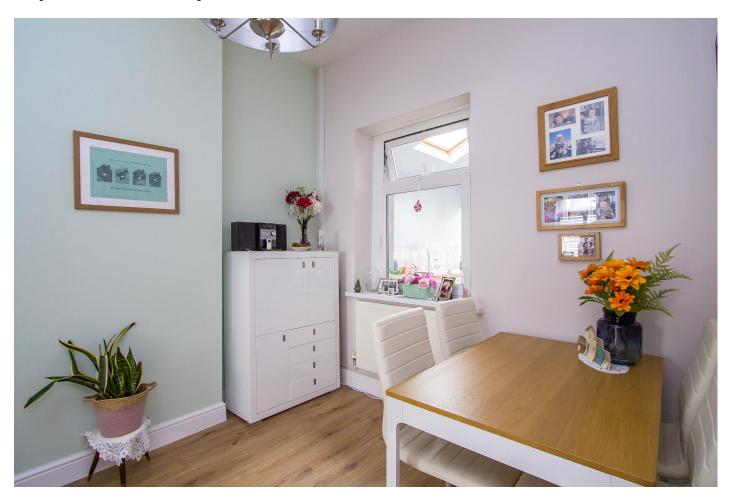

# **Dining Room** 9' 6" x 10' 8" (2.89m x 3.26m)

Part of the open plan living space, this area has a laminate floor, uPVC double glazed window to rear into the kitchen, a central heating radiator and power points.