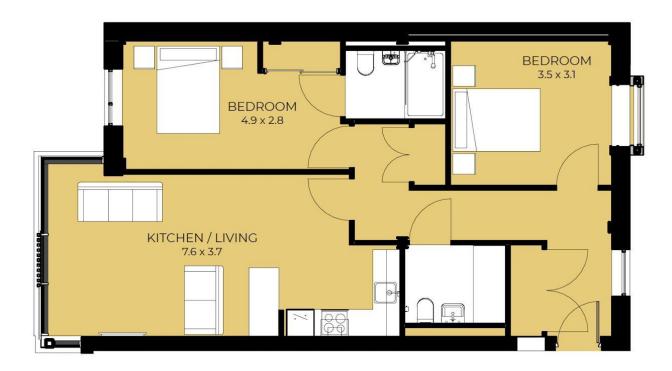

# Floor Plan

## **Kitchen / Living Space** 24' 11" x 12' 2" max (7.6m x 3.7m max)

An open plan living and dining space with kitchen and windows to the front overlooking Windsor Road. The premium Avana kitchen is finished with black matt trim and comprehensive integrated appliances.

### **Bedroom 1** 16' 1" x 9' 2" (4.9m x 2.8m)

Double bedroom with en-suite shower room and fitted wardrobes.

## **Bedroom 2** 11' 6" x 10' 2" (3.5m x 3.1m)

The second double bedroom, this time with double glazed windows to the rear overlooking the central courtyard.

## **Approximate Gross Internal Area**

780 sq ft / 72.5 sq m.