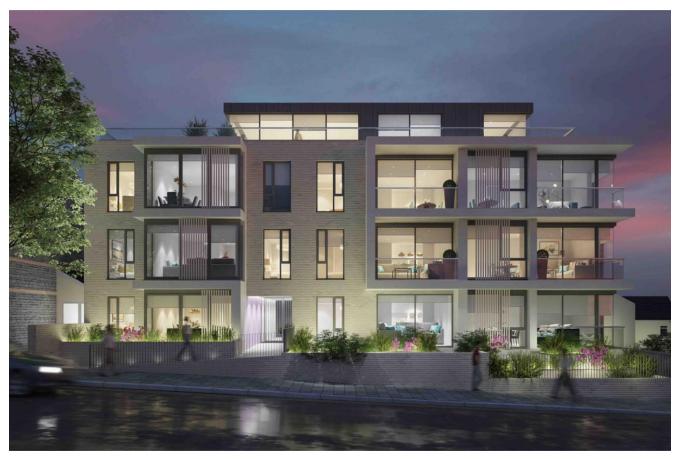

# **6 Windsor Gardens**

Windsor Road, Penarth, The Vale Of Glamorgan, CF64 1JJ

A brand new, purpose built two bedroom first floor luxury apartment located in this high quality central Penarth development of 21 properties. The property, due for completion in Summer 2024, features an open plan living / dining space with kitchen, two double bedrooms and two bathrooms. Benefits from an all important undercroft parking space. Viewings now available. EPC: B (predicted).