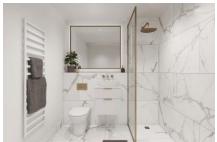

#### **En-Suite**

A Mandarin Stone tiled bathroom with Tissano bathroom suite comprising a shower, WC and wash hand basin with vanity unit.

#### **Bathroom**

Bathroom with a quality Tissano fitted bathroom, comprising a bath tub, WC and wash hand basin with vanity unit. Mandarin Stone tiled floor and walls.