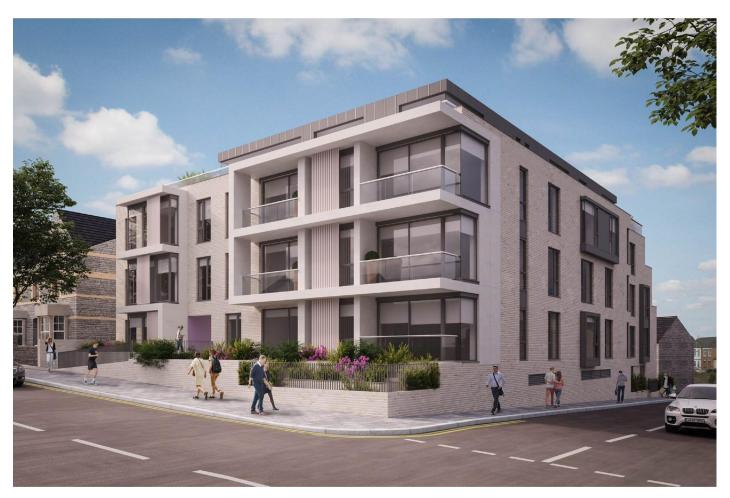

# **6 Windsor Gardens**

Windsor Road, Penarth, The Vale Of Glamorgan, CF64 1JJ

A brand new, purpose built two bedroom first floor luxury apartment located in this high quality central Penarth development of 21 properties. The property, due for completion in Summer 2024, features an open plan living / dining space with kitchen, two double bedrooms and two bathrooms. Benefits from an all important undercroft parking space. Viewings now available. EPC: B (predicted).