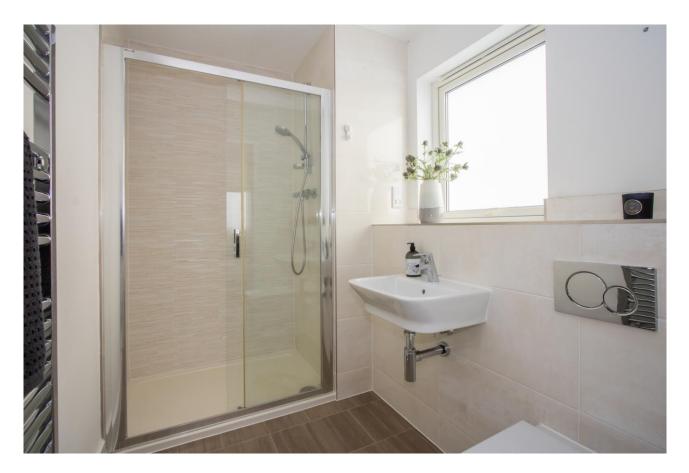

# **En-Suite 2** 5' 10" x 7' 10" into shower (1.77m x 2.38m into shower)

Fully tiled en-suite with shower cubicle, WC and wash hand basin. Heated towel rail. Shaver point. Recessed lights and extractor fan. Hardwood window with obscured glass.