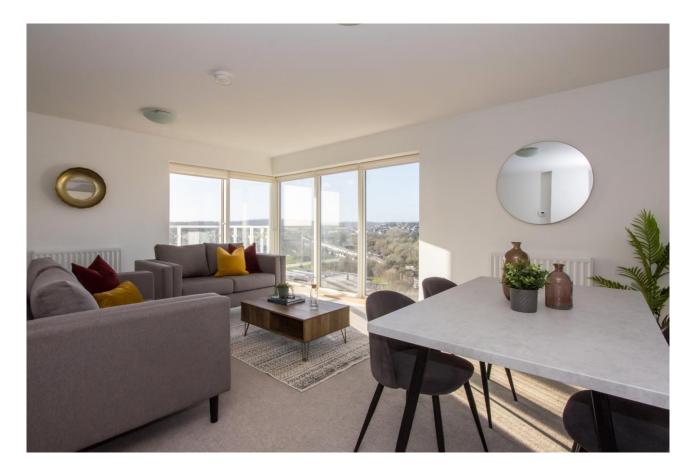

# Living / Dining Room 14' 8" x 14' 4" (4.46m x 4.36m)

A spacious dual aspect living and dining room open to the kitchen. Fitted carpet. Hardwood windows and sliding doors giving superb southerly and westerly views across Penarth and also giving access onto the balcony. Two central heating radiators. Power points. TV point.