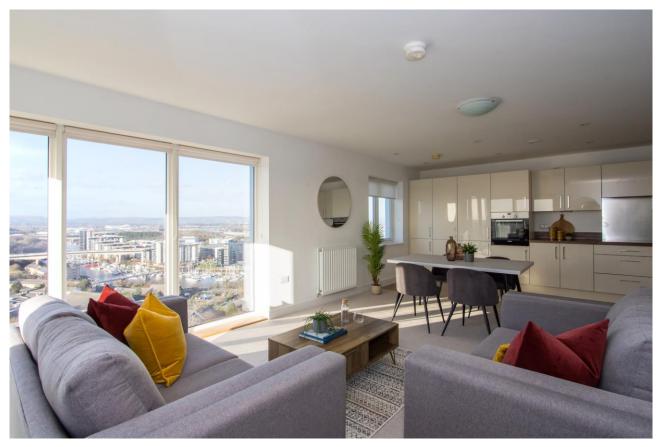

# Living / Dining Room 14' 8" x 14' 4" (4.46m x 4.36m)

A spacious dual aspect living and dining room open to the kitchen. Fitted carpet. Hardwood windows and sliding doors giving superb southerly and westerly views across Penarth and also giving access onto the balcony. Two central heating radiators. Power points. TV point.

#### Balcony

A large south facing balcony with panoramic views taking in Flatholm and Steepholm to one side and Cardiff city centre to the other with Penarth in between. This balcony will get the sun all day and has timber decking and space for chairs and / or a table.