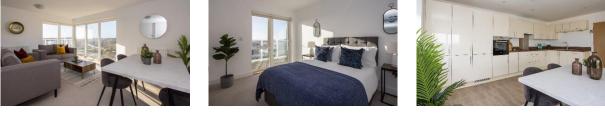

# Living / Dining Room 14' 8" x 14' 4" (4.46m x 4.36m)

A spacious dual aspect living and dining room open to the kitchen. Fitted carpet. Hardwood windows and sliding doors giving superb southerly and westerly views across Penarth and also giving access onto the balcony. Two central heating radiators. Power points. TV point.

# **Bedroom 1** 16' 10" into dressing area x 13' 11" maximum (5.12m into dressing area x 4.25m maximum)

The master bedroom with en-suite bathroom, extensive fitted wardrobes and access onto the balcony. Fitted carpet. Central heating radiator. Two large fitted wardrobes with mirrored sliding doors. Power points and TV point. Hardwood window and door with superb southerly views across Penarth. Door to the en-suite.

#### Kitchen 17' 7" x 10' 0" (5.35m x 3.04m)

A modern fitted kitchen comprising wall units and base units with cream gloss cabinet doors and wood effect laminate work surfaces. Integrated appliances including an electric oven, four zone electric hob, extractor hood, fridge freezer and dishwasher (all Bosch). One and a half bowl stainless steel sink with drainer. Tiled floor. Power points.