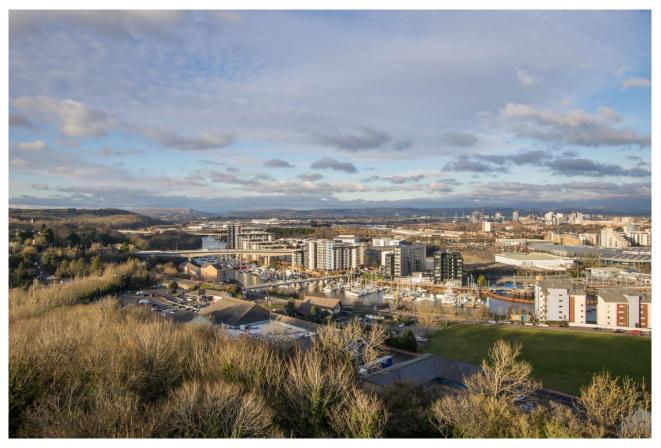

# **28 The Pinnacle**

Trem Elai, Penarth, Vale of Glamorgan, CF64 1TF

A superb penthouse apartment with stunning views across Penarth and Cardiff, including the Bristol Channel. Being sold with no onward chain, this spacious property comprises an open plan living room and kitchen, two double en-suite bedrooms and an additional WC. There is a large balcony to the south side, accessed from the living room and main bedroom. The property further benefits from an allocated parking space in the gated parking area. Viewing is a must. EPC: C.

# Living / Dining Room 14' 8" x 14' 4" (4.46m x 4.36m)

A spacious dual aspect living and dining room open to the kitchen. Fitted carpet. Hardwood windows and sliding doors giving superb southerly and westerly views across Penarth and also giving access onto the balcony. Two central heating radiators. Power points. TV point.

#### Balcony

A large south facing balcony with panoramic views taking in Flatholm and Steepholm to one side and Cardiff city centre to the other with Penarth in between. This balcony will get the sun all day and has timber decking and space for chairs and / or a table.