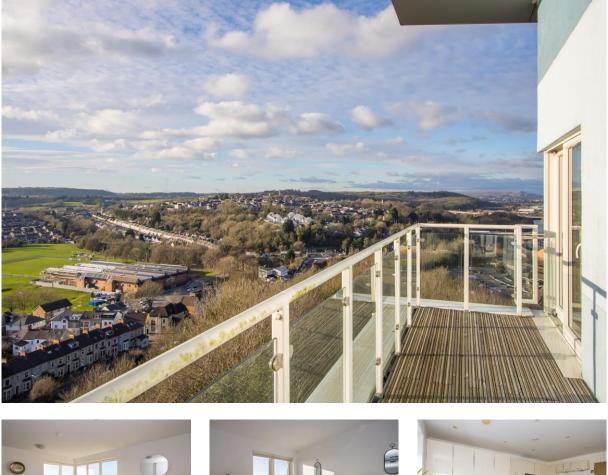

# **28 The Pinnacle**

Trem Elai, Penarth, Vale of Glamorgan, CF64 1TF

A superb penthouse apartment with stunning views across Penarth and Cardiff, including the Bristol Channel. Being sold with no onward chain, this spacious property comprises an open plan living room and kitchen, two double en-suite bedrooms and an additional WC. There is a large balcony to the south side, accessed from the living room and main bedroom. The property further benefits from an allocated parking space in the gated parking area. Viewing is a must. EPC: C.

# Living / Dining Room 14' 8" x 14' 4" (4.46m x 4.36m)

A spacious dual aspect living and dining room open to the kitchen. Fitted carpet. Hardwood windows and sliding doors giving superb southerly and westerly views across Penarth and also giving access onto the balcony. Two central heating radiators. Power points. TV point.

#### Balcony

A large south facing balcony with panoramic views taking in Flatholm and Steepholm to one side and Cardiff city centre to the other with Penarth in between. This balcony will get the sun all day and has timber decking and space for chairs and / or a table.