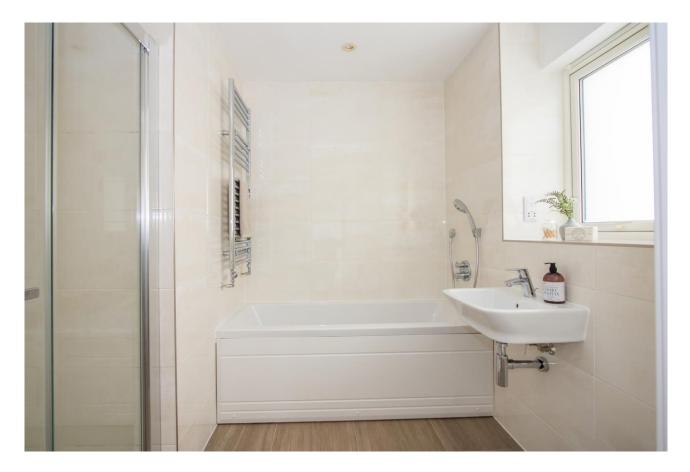

### **En-Suite** 7' 2" x 8' 1" into shower (2.19m x 2.46m into shower)

This fully tiled en-suite bathroom comprises a panelled bath with hand shower fitment, shower cubicle with mixer shower, WC and wash hand basin. Heated towel rail. Shaver point. Recessed lights are extractor fan. Hardwood window with obscured glass.