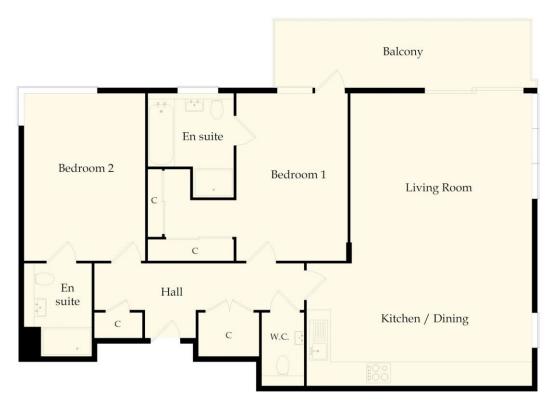

## **Floor Plan**

This drawing is for illustrative purposes only (not to scale) Copyright © 2024 ViewPlan.co.uk (Ref: VP24-XAT-2, Rev: Org)

28 The Pinnacle Trem Elai, Penarth, Vale of Glamorgan, CF64 1TF

#### **Entrance Hall**

Fitted doormat and carpet. Central heating radiator. Two large built-in cupboards, one with the gas combination boiler. Door entry phone. Power points. Doors to the living room, both bedrooms and WC.

# Living / Dining Room 14' 8" x 14' 4" (4.46m x 4.36m)

A spacious dual aspect living and dining room open to the kitchen. Fitted carpet. Hardwood windows and sliding doors giving superb southerly and westerly views across Penarth and also giving access onto the balcony. Two central heating radiators. Power points. TV point.

# **Bedroom 1** 16' 10" into dressing area x 13' 11" maximum (5.12m into dressing area x 4.25m maximum)

The master bedroom with en-suite bathroom, extensive fitted wardrobes and access onto the balcony. Fitted carpet. Central heating radiator. Two large fitted wardrobes with mirrored sliding doors. Power points and TV point. Hardwood window and door with superb southerly views across Penarth. Door to the en-suite.

### **En-Suite** 7' 2" x 8' 1" into shower (2.19m x 2.46m into shower)

This fully tiled en-suite bathroom comprises a panelled bath with hand shower fitment, shower cubicle with mixer shower, WC and wash hand basin. Heated towel rail. Shaver point. Recessed lights are extractor fan. Hardwood window with obscured glass.

# Bedroom 2 10' 1" x 13' 11" (3.08m x 4.24m)

The second double bedroom with en-suite, again with amazing views across Penarth towards the Bristol Channel. Fitted carpet. Central heating radiator. Power points and TV point. Door to the ensuite.

# **En-Suite 2** 5' 10" x 7' 10" into shower (1.77m x 2.38m into shower)

Fully tiled en-suite with shower cubicle, WC and wash hand basin. Heated towel rail. Shaver point. Recessed lights and extractor fan. Hardwood window with obscured glass.

#### **WC** 3' 7" *x* 6' 3" (1.09*m x* 1.9*m*)

A very useful additional WC. Tiled floor. WC and wash basin. Recessed lights and extractor fan.

#### Balcony

A large south facing balcony with panoramic views taking in Flatholm and Steepholm to one side and Cardiff city centre to the other with Penarth in between. This balcony will get the sun all day and has timber decking and space for chairs and / or a table.