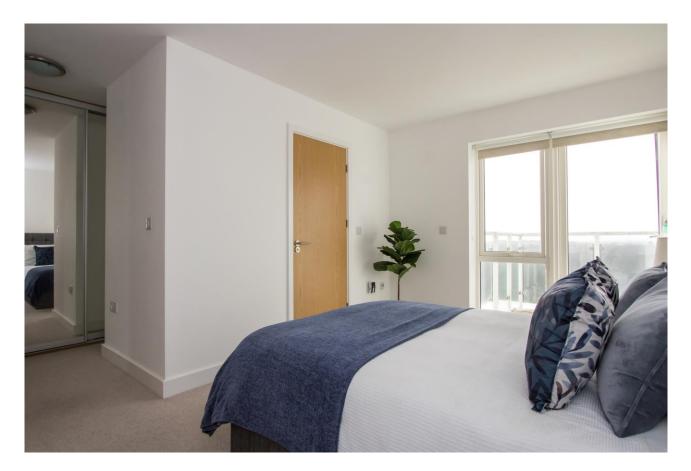

# **Bedroom 1** 16' 10" into dressing area x 13' 11" maximum (5.12m into dressing area x 4.25m maximum)

The master bedroom with en-suite bathroom, extensive fitted wardrobes and access onto the balcony. Fitted carpet. Central heating radiator. Two large fitted wardrobes with mirrored sliding doors. Power points and TV point. Hardwood window and door with superb southerly views across Penarth. Door to the en-suite.