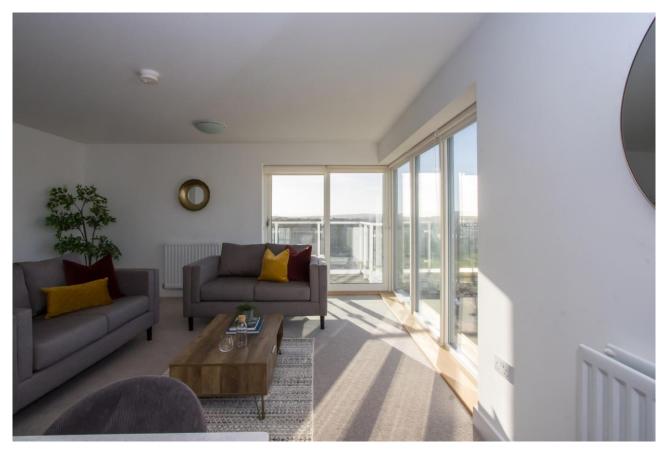

# Living / Dining Room 14' 8" x 14' 4" (4.46m x 4.36m)

A spacious dual aspect living and dining room open to the kitchen. Fitted carpet. Hardwood windows and sliding doors giving superb southerly and westerly views across Penarth and also giving access onto the balcony. Two central heating radiators. Power points. TV point.