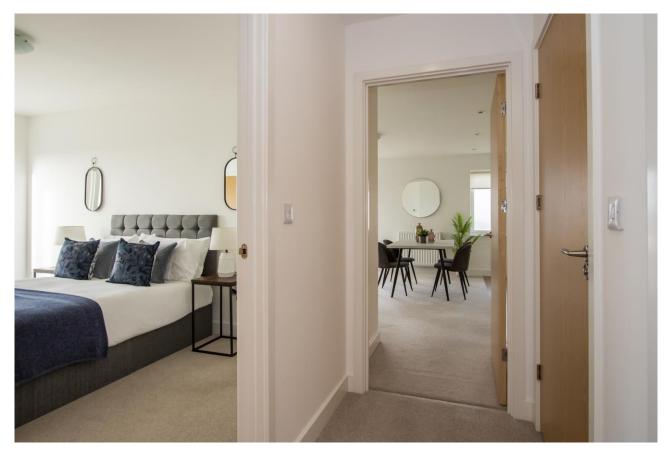

#### **Entrance Hall**

Fitted doormat and carpet. Central heating radiator. Two large built-in cupboards, one with the gas combination boiler. Door entry phone. Power points. Doors to the living room, both bedrooms and WC.

# Living / Dining Room 14' 8" x 14' 4" (4.46m x 4.36m)

A spacious dual aspect living and dining room open to the kitchen. Fitted carpet. Hardwood windows and sliding doors giving superb southerly and westerly views across Penarth and also giving access onto the balcony. Two central heating radiators. Power points. TV point.

# **Bedroom 1** 16' 10" into dressing area x 13' 11" maximum (5.12m into dressing area x 4.25m maximum)

The master bedroom with en-suite bathroom, extensive fitted wardrobes and access onto the balcony. Fitted carpet. Central heating radiator. Two large fitted wardrobes with mirrored sliding doors. Power points and TV point. Hardwood window and door with superb southerly views across Penarth. Door to the en-suite.