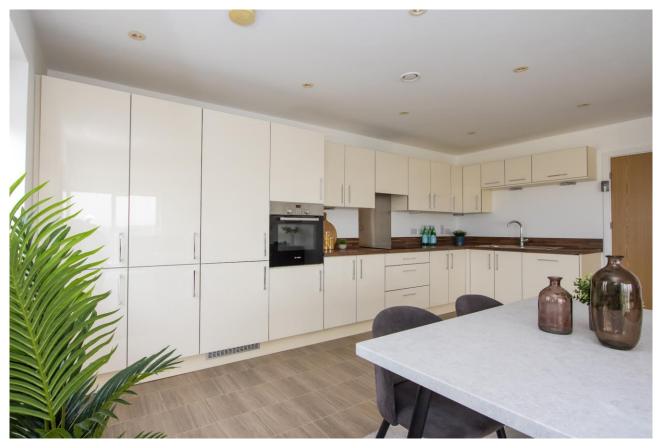

#### Kitchen 17' 7" x 10' 0" (5.35m x 3.04m)

A modern fitted kitchen comprising wall units and base units with cream gloss cabinet doors and wood effect laminate work surfaces. Integrated appliances including an electric oven, four zone electric hob, extractor hood, fridge freezer and dishwasher (all Bosch). One and a half bowl stainless steel sink with drainer. Tiled floor. Power points.