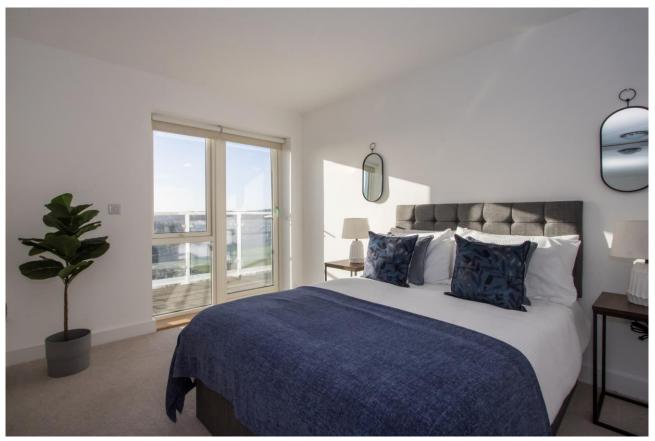

# **Bedroom 1** 16' 10" into dressing area x 13' 11" maximum (5.12m into dressing area x 4.25m maximum)

The master bedroom with en-suite bathroom, extensive fitted wardrobes and access onto the balcony. Fitted carpet. Central heating radiator. Two large fitted wardrobes with mirrored sliding doors. Power points and TV point. Hardwood window and door with superb southerly views across Penarth. Door to the en-suite.