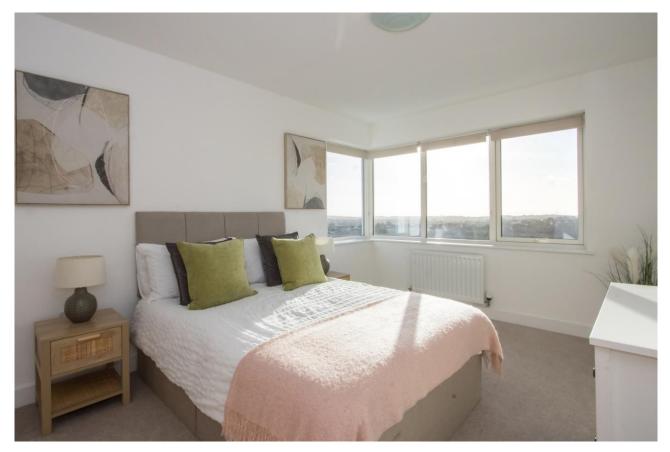

# **Bedroom 1** 16' 10" into dressing area x 13' 11" maximum (5.12m into dressing area x 4.25m maximum)

The master bedroom with en-suite bathroom, extensive fitted wardrobes and access onto the balcony. Fitted carpet. Central heating radiator. Two large fitted wardrobes with mirrored sliding doors. Power points and TV point. Hardwood window and door with superb southerly views across Penarth. Door to the en-suite.

# Bedroom 2 10' 1" x 13' 11" (3.08m x 4.24m)

The second double bedroom with en-suite, again with amazing views across Penarth towards the Bristol Channel. Fitted carpet. Central heating radiator. Power points and TV point. Door to the ensuite.