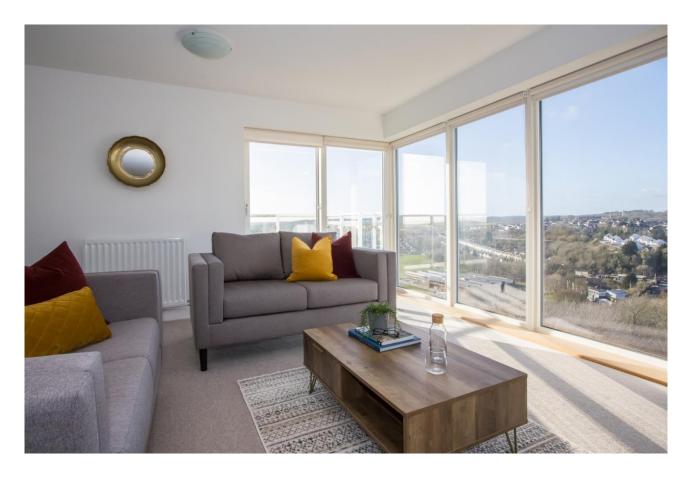

# Living / Dining Room 14' 8" x 14' 4" (4.46m x 4.36m)

A spacious dual aspect living and dining room open to the kitchen. Fitted carpet. Hardwood windows and sliding doors giving superb southerly and westerly views across Penarth and also giving access onto the balcony. Two central heating radiators. Power points. TV point.

#### Balcony

A large south facing balcony with panoramic views taking in Flatholm and Steepholm to one side and Cardiff city centre to the other with Penarth in between. This balcony will get the sun all day and has timber decking and space for chairs and / or a table.