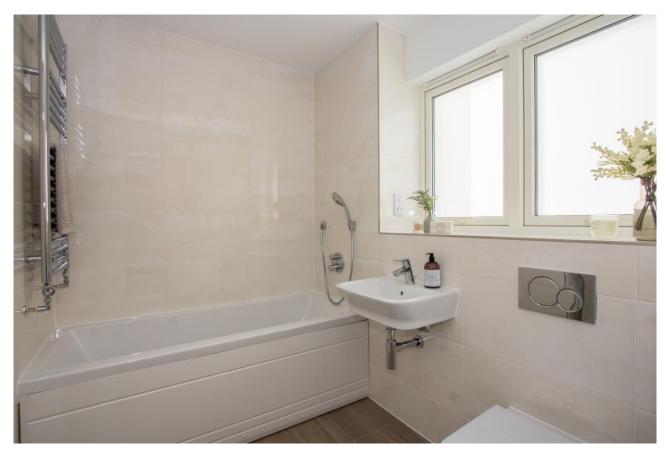

### **En-Suite** 7' 2" x 8' 1" into shower (2.19m x 2.46m into shower)

This fully tiled en-suite bathroom comprises a panelled bath with hand shower fitment, shower cubicle with mixer shower, WC and wash hand basin. Heated towel rail. Shaver point. Recessed lights are extractor fan. Hardwood window with obscured glass.