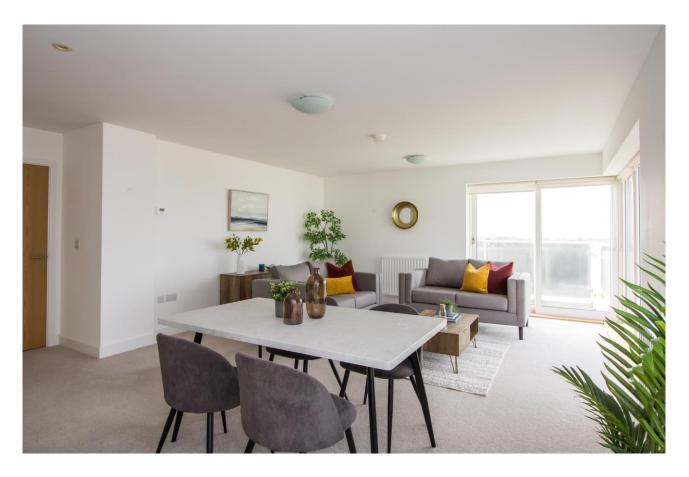

# Living / Dining Room 14' 8" x 14' 4" (4.46m x 4.36m)

A spacious dual aspect living and dining room open to the kitchen. Fitted carpet. Hardwood windows and sliding doors giving superb southerly and westerly views across Penarth and also giving access onto the balcony. Two central heating radiators. Power points. TV point.