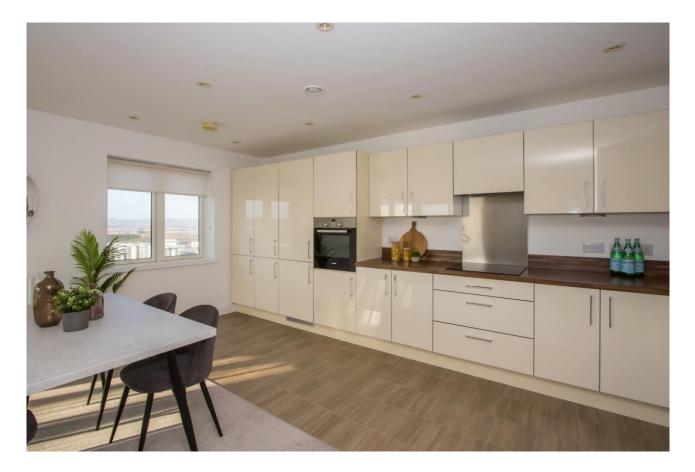

#### Kitchen 17' 7" x 10' 0" (5.35m x 3.04m)

A modern fitted kitchen comprising wall units and base units with cream gloss cabinet doors and wood effect laminate work surfaces. Integrated appliances including an electric oven, four zone electric hob, extractor hood, fridge freezer and dishwasher (all Bosch). One and a half bowl stainless steel sink with drainer. Tiled floor. Power points.