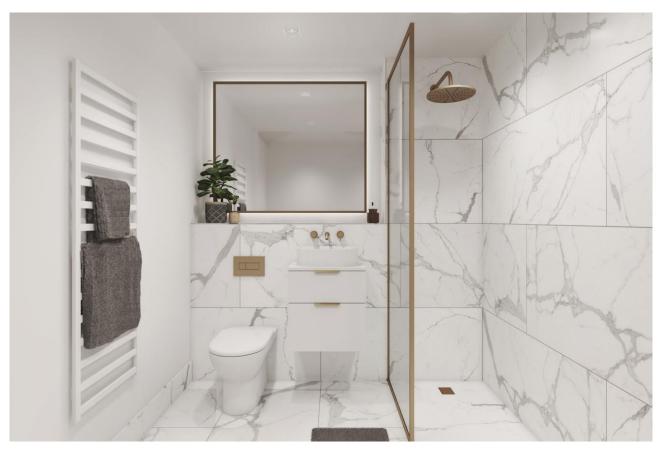

#### **En-Suite**

A Mandarin Stone tiled bathroom with Tissano bathroom suite comprising a shower, WC and wash hand basin with vanity unit.

#### **Bathroom**

Once again, a quality Tissano fitted bathroom with suite comprising a bath tub, WC and wash hand basin with vanity unit. Mandarin Stone tiled floor and walls.