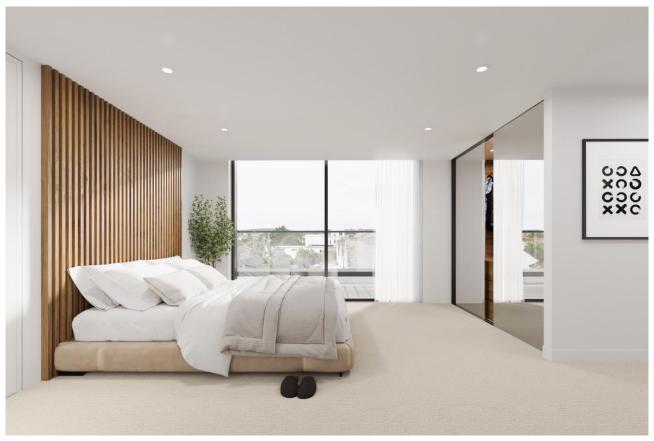

# **Bedroom 1** 18' 8" x 8' 10" (5.7m x 2.7m)

Double bedroom with en-suite shower room and fitted wardrobes.