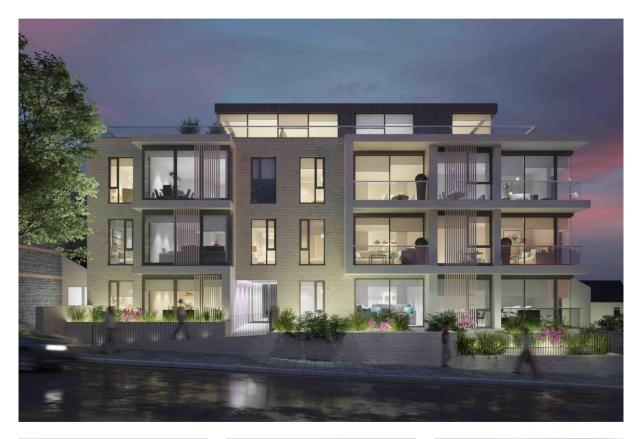

# 7 Windsor Gardens

Windsor Road, Penarth, The Vale Of Glamorgan, CF64 1JJ

A brand new, purpose built two bedroom first floor luxury apartment located in this high quality central Penarth development of 21 properties. The property, due for completion in Spring 2023, features an open plan living space, kitchen, two double bedrooms and two bathrooms and benefits from its own private balcony and an all important undercroft parking space. Viewings now available. EPC: B (predicted).