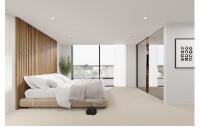

# **Bedroom 1** 18' 8" x 8' 10" (5.7m x 2.7m)

Double bedroom with en-suite shower room and fitted wardrobes.