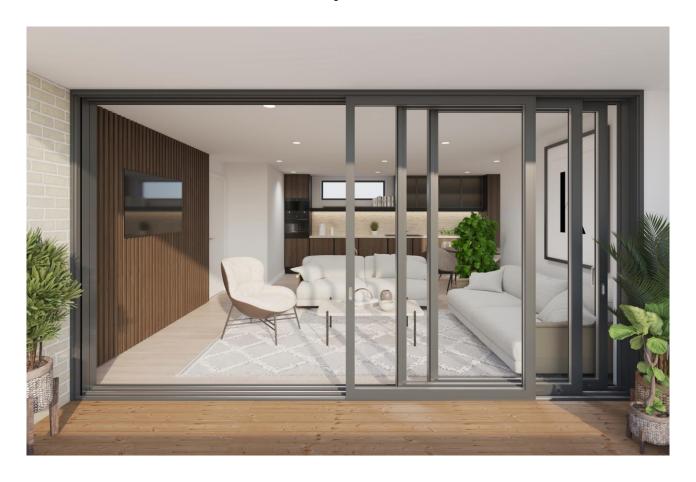

# **Living Space** 18' 8" x 11' 10" (5.7m x 3.6m)

An open plan living and dining space with access to the kitchen and the balcony.

#### **Outside**

The property benefits from its own private balcony, accessed from the living room, as well as a space in the undercroft, gated car park.