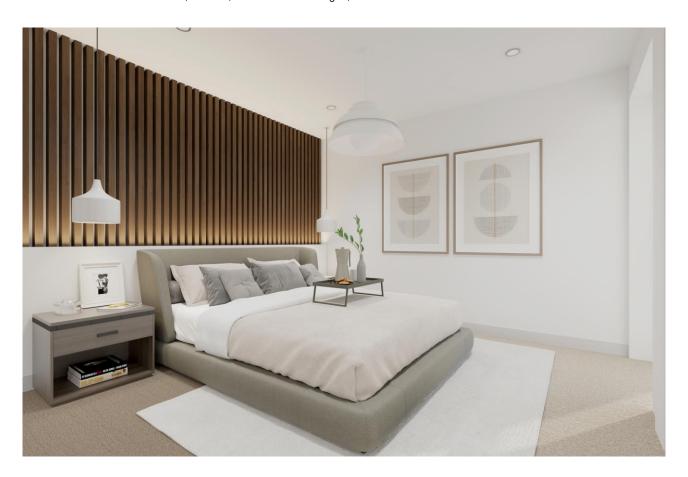

# **Bedroom 1** 18' 8" x 8' 10" (5.7m x 2.7m)

Double bedroom with en-suite shower room and fitted wardrobes.

#### **En-Suite**

A Mandarin Stone tiled bathroom with Tissano bathroom suite comprising a shower, WC and wash hand basin with vanity unit.

#### **Bedroom 2** 14' 1" x 8' 10" (4.3m x 2.7m)

The second double bedroom.