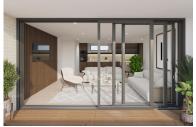

# **Living Space** 18' 8" x 11' 10" (5.7m x 3.6m)

An open plan living and dining space with access to the kitchen and the balcony.