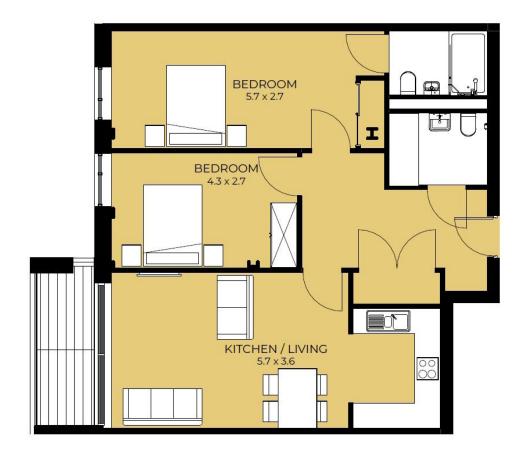

# **Floor Plan**

# **Living Space** 18' 8" x 11' 10" (5.7m x 3.6m)

An open plan living and dining space with access to the kitchen and the balcony.

# **Bedroom 1** 18' 8" x 8' 10" (5.7m x 2.7m)

Double bedroom with en-suite shower room and fitted wardrobes.

#### **Bedroom 2** 14' 1" x 8' 10" (4.3m x 2.7m)

The second double bedroom.