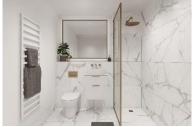

#### **En-Suite**

A Mandarin Stone tiled bathroom with Tissano bathroom suite comprising a shower, WC and wash hand basin with vanity unit.

#### **Bathroom**

Once again, a quality Tissano fitted bathroom with suite comprising a bath tub, WC and wash hand basin with vanity unit. Mandarin Stone tiled floor and walls.