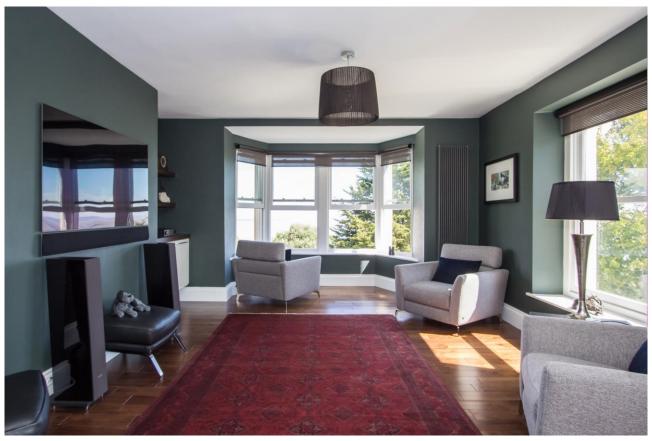

#### **Entrance Hall**

Very attractive acacia / Japanese walnut flooring. Central heating radiator. Built-in cupboard. Under stair storage.

**Living / Dining Room** 14' 10" into recess x 19' 8" into bay (4.53m into recess x 6m into bay)

A wonderful, spacious living room open to the kitchen and with dual aspect having two double glazed sash windows to the side (south) and a large bay window to the front overlooking the communal gardens and Bristol Channel. Acacia flooring throughout, continued from the entrance hall. Vertical central heating radiator. Power points and TV point. Open to the kitchen.