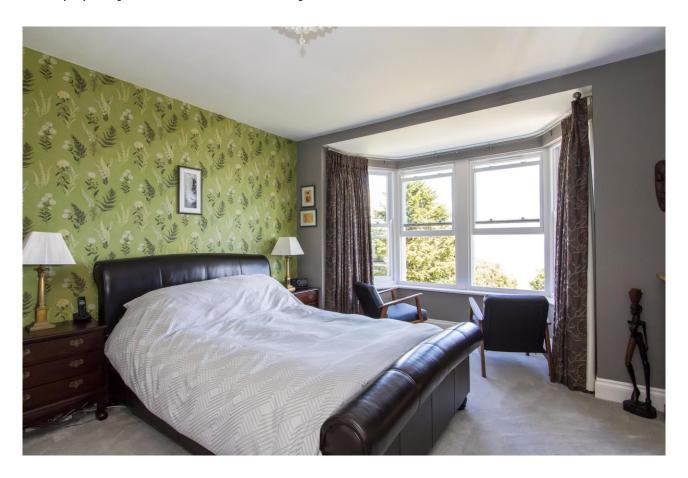

**Bedroom 1** 12' 1" into recess x 17' 9" into bay (3.68m into recess x 5.42m into bay)

Double bedroom with double glazed sash bay window to the front overlooking the Bristol Channel. Central heating radiator. Power points. Fitted carpet. Fitted wall lights.