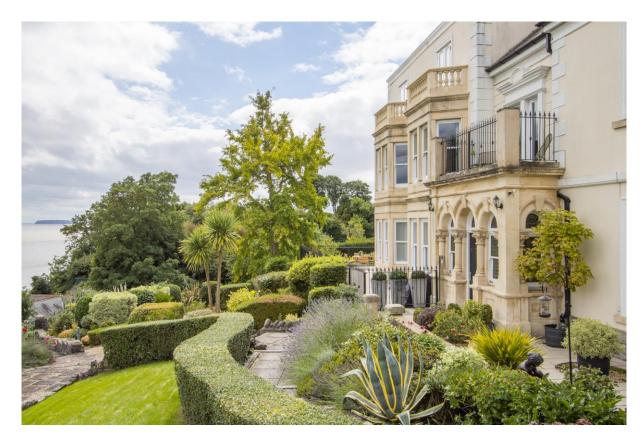

# 19 Bron-y-Glyn

Bridgeman Road, Penarth, Vale of Glamorgan, CF64 3AW

An elegant, spacious and very well improved two bedroom first floor flat with stunning water views across the Bristol Channel as well as south facing windows bringing a lot of natural light into the main living / dining / kitchen space. The property is located in the the original part of this sought after gated development and comprises an entrance hall, the living space with kitchen, two double bedrooms, bathroom and an additional room that is currently utility space but could be a home office. Balcony and two parking spaces. EPC: B.

#### **Communal Gardens and Parking**

The property benefits from the use of the very attracrively landscaped communal gardens, which overlook the Bristol Channel and offer gated direct access to the Esplanade. This apartment also has two allocated car parking spaces in the gated car park.