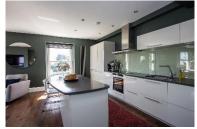

## **Kitchen** 17' 2" x 9' 10" (5.22m x 3m)

Acacia flooring continued from the living room. Fitted kitchen comprising wall units, base units and full height larder cupboards all with white gloss doors and grey silestone work surfaces. Integrated appliances including an electric oven, four zone induction hob, extractor hood, fridge freezer and dishwasher (all Siemens). One and a half bowl countersunk stainless steel sink with drainer. Circular window to the side into the entrance hall. Recessed lights. Vertical central heating radiator. Breakfast bar, part of which has storage below. Power points. Glass splash back.