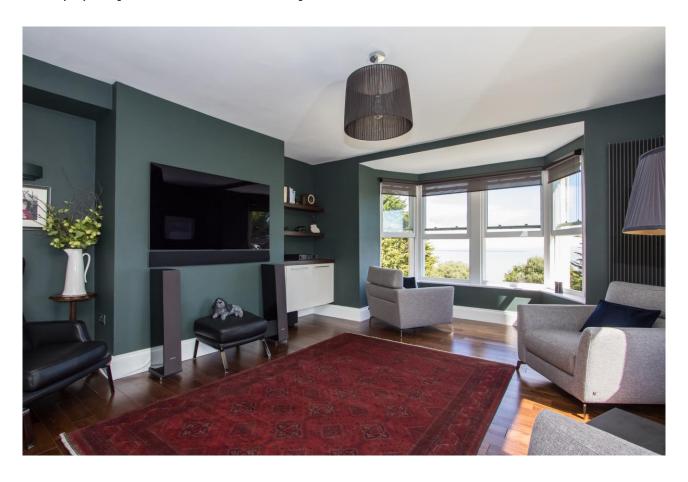

#### **Entrance Hall**

Very attractive acacia / Japanese walnut flooring. Central heating radiator. Built-in cupboard. Under stair storage.

**Living / Dining Room** 14' 10" into recess x 19' 8" into bay (4.53m into recess x 6m into bay)

A wonderful, spacious living room open to the kitchen and with dual aspect having two double glazed sash windows to the side (south) and a large bay window to the front overlooking the communal gardens and Bristol Channel. Acacia flooring throughout, continued from the entrance hall. Vertical central heating radiator. Power points and TV point. Open to the kitchen.