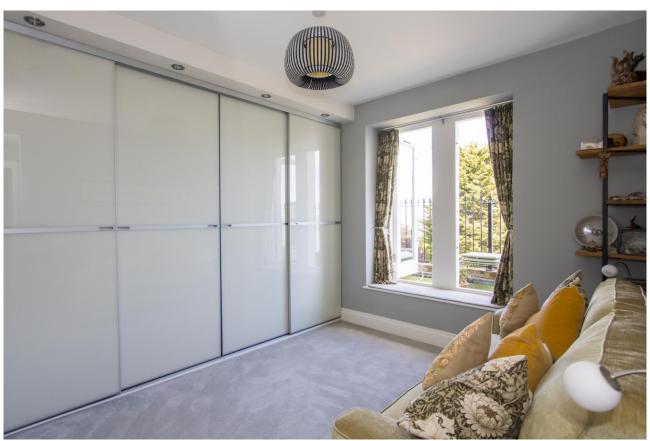

**Bedroom 2** 11' 5" into wardrobes plus doorway x 11' 10" (3.48m into wardrobes plus doorway x 3.6m)

The second double bedroom, once again with views but this time with double glazed doors opening out onto the balcony. Extensive fitted wardrobes with sliding doors. Central heating radiator. Fitted carpet.