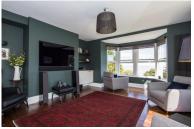

A wonderful, spacious living room open to the kitchen and with dual aspect having two double glazed sash windows to the side (south) and a large bay window to the front overlooking the communal gardens and Bristol Channel. Acacia flooring throughout, continued from the entrance hall. Vertical central heating radiator. Power points and TV point. Open to the kitchen.