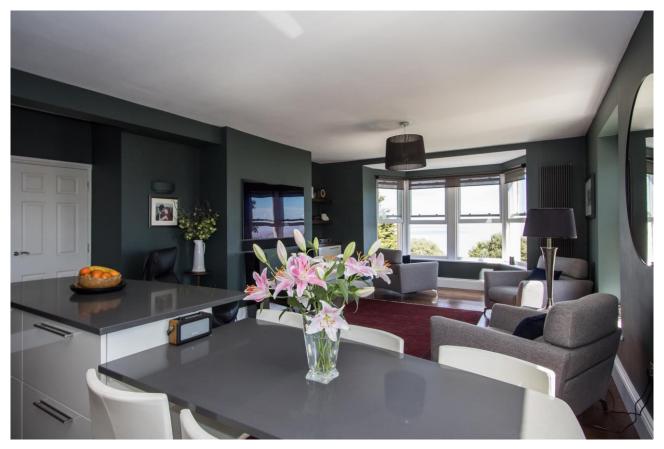

A wonderful, spacious living room open to the kitchen and with dual aspect having two double glazed sash windows to the side (south) and a large bay window to the front overlooking the communal gardens and Bristol Channel. Acacia flooring throughout, continued from the entrance hall. Vertical central heating radiator. Power points and TV point. Open to the kitchen.

## **Kitchen** 17' 2" x 9' 10" (5.22m x 3m)

Acacia flooring continued from the living room. Fitted kitchen comprising wall units, base units and full height larder cupboards all with white gloss doors and grey silestone work surfaces. Integrated appliances including an electric oven, four zone induction hob, extractor hood, fridge freezer and dishwasher (all Siemens). One and a half bowl countersunk stainless steel sink with drainer. Circular window to the side into the entrance hall. Recessed lights. Vertical central heating radiator. Breakfast bar, part of which has storage below. Power points. Glass splash back.