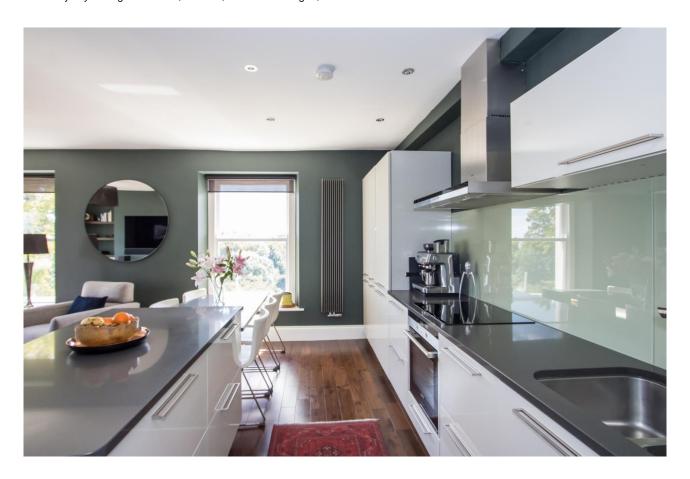

## **Kitchen** 17' 2" x 9' 10" (5.22m x 3m)

Acacia flooring continued from the living room. Fitted kitchen comprising wall units, base units and full height larder cupboards all with white gloss doors and grey silestone work surfaces. Integrated appliances including an electric oven, four zone induction hob, extractor hood, fridge freezer and dishwasher (all Siemens). One and a half bowl countersunk stainless steel sink with drainer. Circular window to the side into the entrance hall. Recessed lights. Vertical central heating radiator. Breakfast bar, part of which has storage below. Power points. Glass splash back.