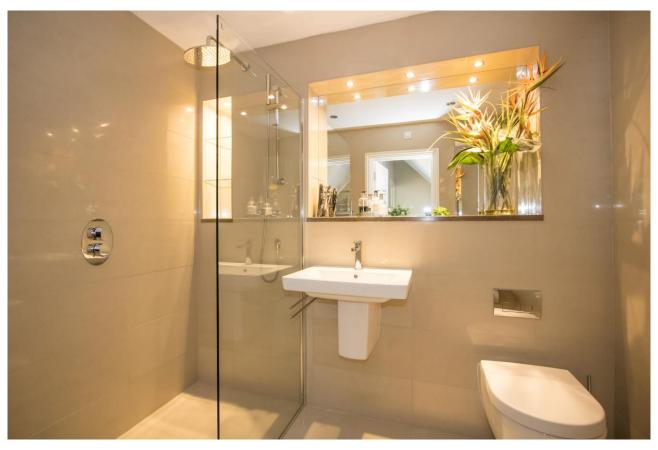

## **Bathroom** 7' 10" x 5' 7" (2.4m x 1.69m)

An elegant wet room with tiled floor and walls. Thermostatically controlled underfloor heating. Suite comprising a walk-in shower, WC with concealed cistern and wash hand basin. Fitted mirror with recessed lights above. Heated towel rail. Extractor fan. Fitted wall cabinet.