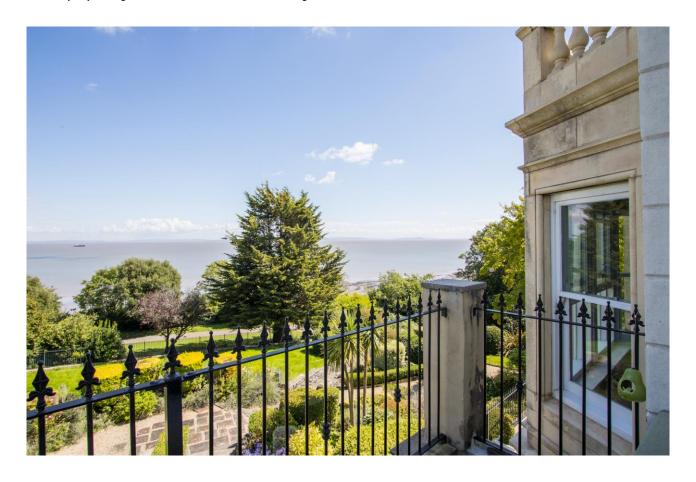

#### **Balcony** 12' 0" x 4' 10" (3.67m x 1.48m)

The property benefits from a balcony accessed from the second bedroom, with artificial grass and iron railings. The balcony offers panoramic views over the communal gardens and Bristol Channel.

#### **Communal Gardens and Parking**

The property benefits from the use of the very attracrively landscaped communal gardens, which overlook the Bristol Channel and offer gated direct access to the Esplanade. This apartment also has two allocated car parking spaces in the gated car park.