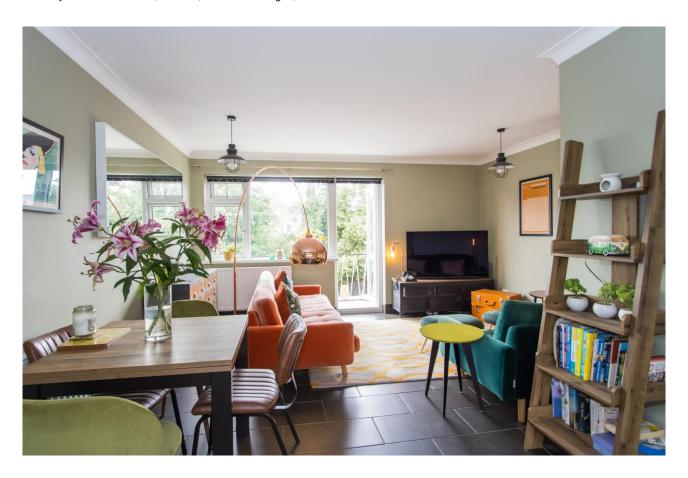

### **Living / Dining Room** 14' 9" maximum x 15' 11" maximum (4.49m maximum x 4.86m maximum)

Tiled floor. Large uPVC double glazed window to the front and a door giving access to the balcony - both with views up to the town centre and across to Alexandra Park. Central heating radiator. Power points and TV point. Coved ceiling. Open to the kitchen.