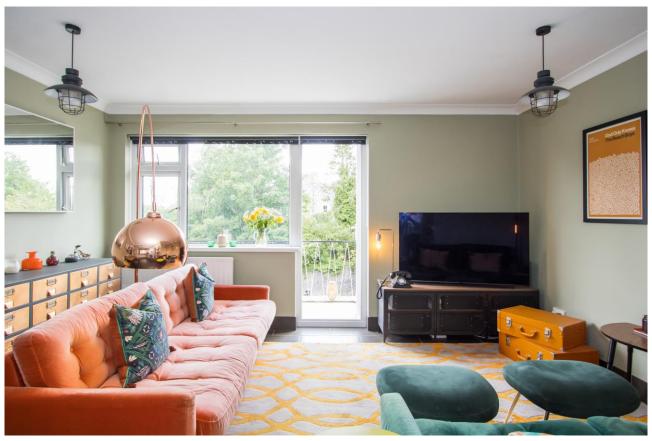

### **Living / Dining Room** 14' 9" maximum x 15' 11" maximum (4.49m maximum x 4.86m maximum)

Tiled floor. Large uPVC double glazed window to the front and a door giving access to the balcony - both with views up to the town centre and across to Alexandra Park. Central heating radiator. Power points and TV point. Coved ceiling. Open to the kitchen.