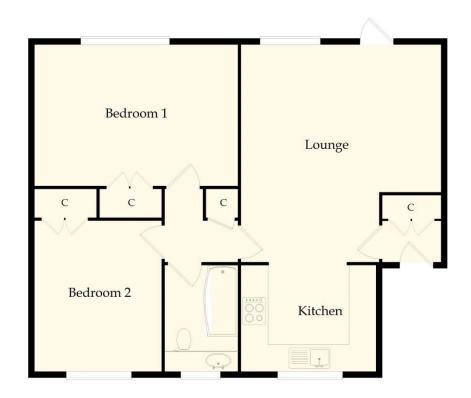

# **Floor Plan**

This drawing is for illustrative purposes only (not to scale) Copyright © 2013 ViewPlan.co.uk (Ref: VP24-DAI-1, Rev: Org)

#### **Accommodation**

#### **Porch** 3' 11" x 2' 11" plus cupboard (1.2m x 0.9m plus cupboard)

Oak glazed fire door into the flat and an inner door to the living space. Built in cupboard. Light. Tiled floor.

### **Living / Dining Room** 14' 9" maximum x 15' 11" maximum (4.49m maximum x 4.86m maximum)

Tiled floor. Large uPVC double glazed window to the front and a door giving access to the balcony - both with views up to the town centre and across to Alexandra Park. Central heating radiator. Power points and TV point. Coved ceiling. Open to the kitchen.

#### **Kitchen** 9' 8" x 7' 11" (2.95m x 2.41m)

Fitted wall units and base units with white shaker doors and wood effect laminate work surfaces and attractive glass splashbacks. Integrated appliances including an electric oven, four zone electric hob, extractor hood, microwave, dishwasher and washing machine. One and a half bowl composite sink with drainer. Cupboard with gas combination boiler. uPVC double glazed window to the rear with Venetian blinds. Power points.

#### **Inner Hall**

Tiled floor. Built-in cupboard with plumbing for washing machine. Coved ceiling. Doors to the bedrooms and bathroom.

## **Bedroom 1** 14' 11" x 10' 3" (4.54m x 3.13m)

Double bedroom to the front of the property with large uPVC double glazed window and fitted Venetian blinds. Built-in wardrobe. Fitted carpet. Coved ceiling. Power points and TV point. Central heating radiator.

#### **Bedroom 2** 8' 11" x 11' 5" (2.72m x 3.47m)

Double bedroom with uPVC double glazed window to the rear. Fitted carpet. Built-in wardrobe. Power points and TV point. Central heating radiator.

#### **Bathroom** 5' 6" x 7' 10" (1.67m x 2.4m)

A fully tiled bathroom with suite comprising a curved panelled bath with mixer shower and glass screen, WC and wash hand basin with storage below. uPVC double glazed window to the rear. Heated towel rail. Two wall lights.