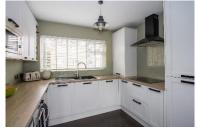

#### **Kitchen** 9' 8" x 7' 11" (2.95m x 2.41m)

Fitted wall units and base units with white shaker doors and wood effect laminate work surfaces and attractive glass splashbacks. Integrated appliances including an electric oven, four zone electric hob, extractor hood, microwave, dishwasher and washing machine. One and a half bowl composite sink with drainer. Cupboard with gas combination boiler. uPVC double glazed window to the rear with Venetian blinds. Power points.