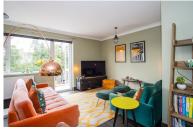

### **Living / Dining Room** 14' 9" maximum x 15' 11" maximum (4.49m maximum x 4.86m maximum)

Tiled floor. Large uPVC double glazed window to the front and a door giving access to the balcony - both with views up to the town centre and across to Alexandra Park. Central heating radiator. Power points and TV point. Coved ceiling. Open to the kitchen.