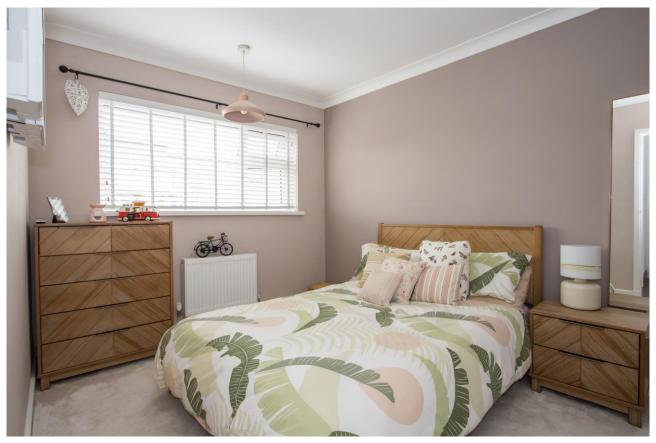

#### **Bedroom 2** 8' 11" x 11' 5" (2.72m x 3.47m)

Double bedroom with uPVC double glazed window to the rear. Fitted carpet. Built-in wardrobe. Power points and TV point. Central heating radiator.