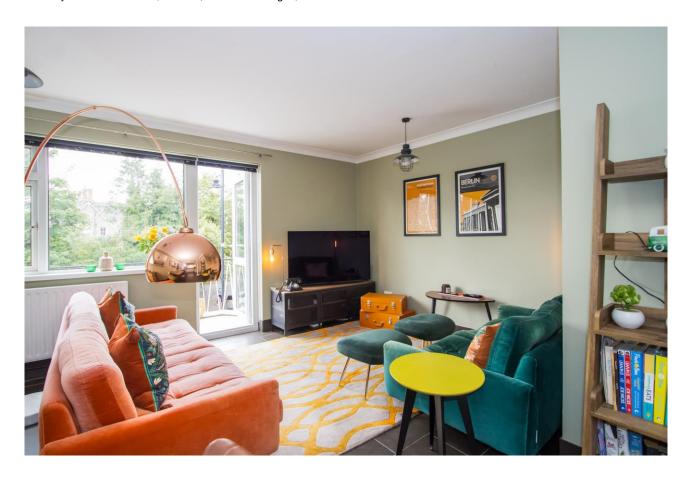

### **Living / Dining Room** 14' 9" maximum x 15' 11" maximum (4.49m maximum x 4.86m maximum)

Tiled floor. Large uPVC double glazed window to the front and a door giving access to the balcony - both with views up to the town centre and across to Alexandra Park. Central heating radiator. Power points and TV point. Coved ceiling. Open to the kitchen.