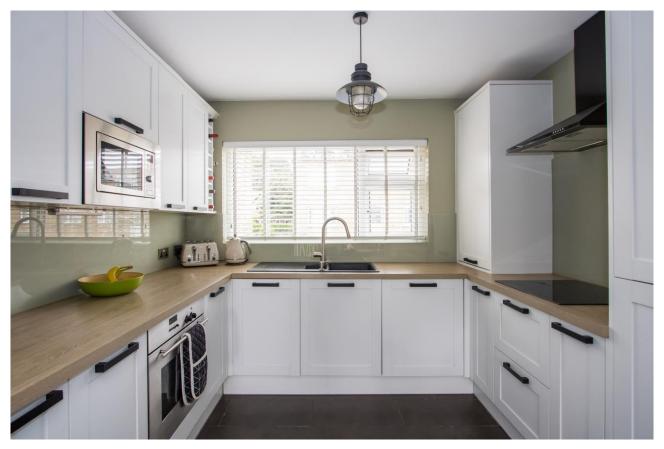

#### **Kitchen** 9' 8" x 7' 11" (2.95m x 2.41m)

Fitted wall units and base units with white shaker doors and wood effect laminate work surfaces and attractive glass splashbacks. Integrated appliances including an electric oven, four zone electric hob, extractor hood, microwave, dishwasher and washing machine. One and a half bowl composite sink with drainer. Cupboard with gas combination boiler. uPVC double glazed window to the rear with Venetian blinds. Power points.