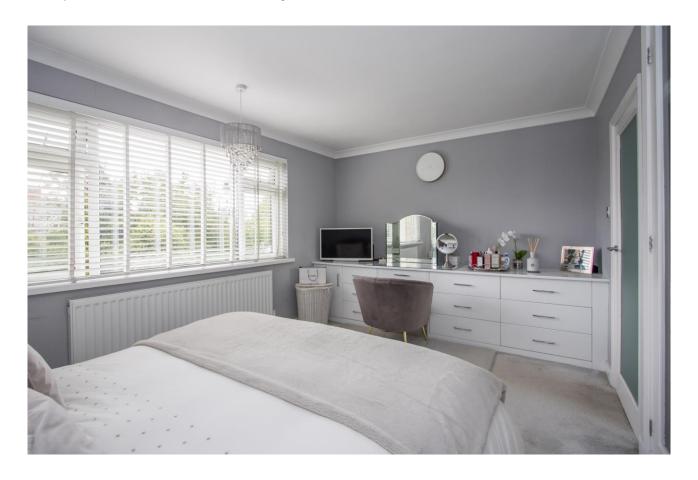

## **Bedroom 1** 14' 11" x 10' 3" (4.54m x 3.13m)

Double bedroom to the front of the property with large uPVC double glazed window and fitted Venetian blinds. Built-in wardrobe. Fitted carpet. Coved ceiling. Power points and TV point. Central heating radiator.