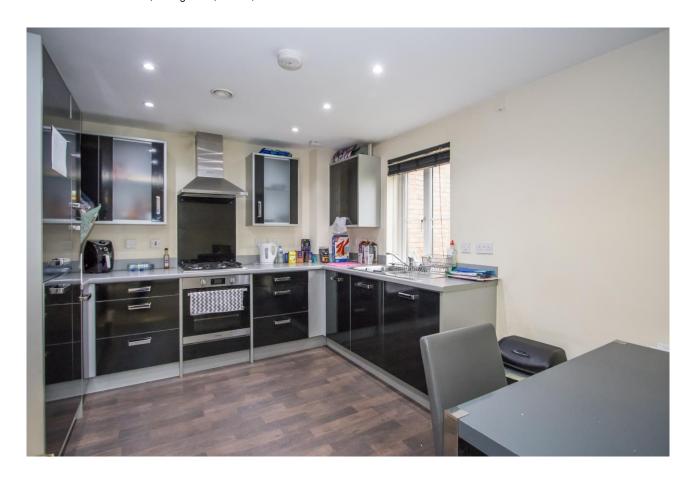

# **Kitchen** 10' 8" x 6' 8" (3.24m x 2.04m)

Wood effect LVT floor. Fitted kitchen comprising wall units and base units with laminate work surfaces. Integrated appliances including an electric oven, four burner gas hob, extractor hood and fridge freezer. One and a half bowl stainless steel sink with drainer. uPVC double glazed window to the side. Recessed lights. Extractor fan.