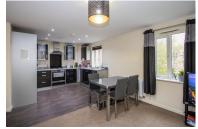

# **Kitchen** 10' 8" x 6' 8" (3.24m x 2.04m)

Wood effect LVT floor. Fitted kitchen comprising wall units and base units with laminate work surfaces. Integrated appliances including an electric oven, four burner gas hob, extractor hood and fridge freezer. One and a half bowl stainless steel sink with drainer. uPVC double glazed window to the side. Recessed lights. Extractor fan.