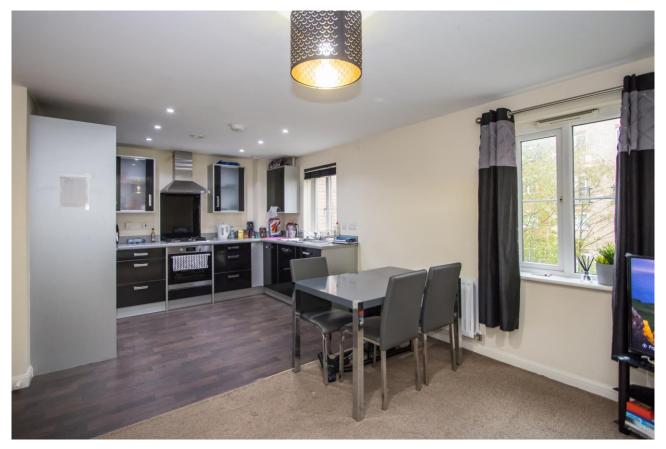

## **Living / Dining Room** 13' 5" x 12' 9" (4.1m x 3.89m)

Fitted carpet. uPVC double glazed window. Central heating radiator. Power points and TV point. Open to the kitchen.

# **Kitchen** 10' 8" x 6' 8" (3.24m x 2.04m)

Wood effect LVT floor. Fitted kitchen comprising wall units and base units with laminate work surfaces. Integrated appliances including an electric oven, four burner gas hob, extractor hood and fridge freezer. One and a half bowl stainless steel sink with drainer. uPVC double glazed window to the side. Recessed lights. Extractor fan.