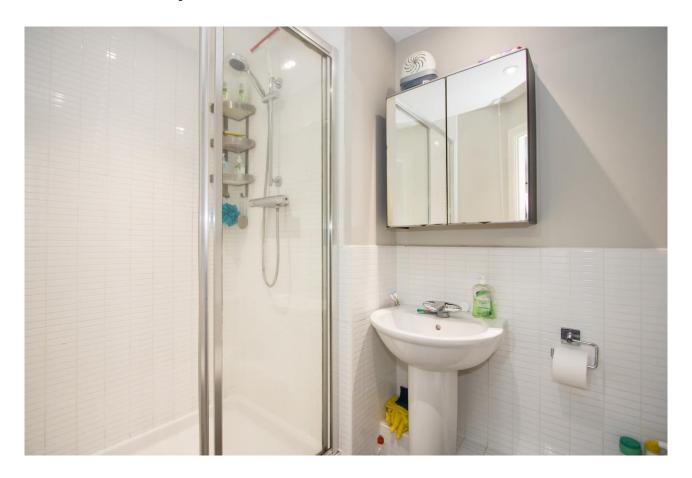

# **En-Suite** 5' 3" x 4' 11" approximately (1.6m x 1.5m appoximately)

Wood effect LVT floor. Suite comprising a shower cubicle with mixer shower, WC and wash hand basin. Central heating radiator. Part tiled walls. Recessed lights. Extractor fan.