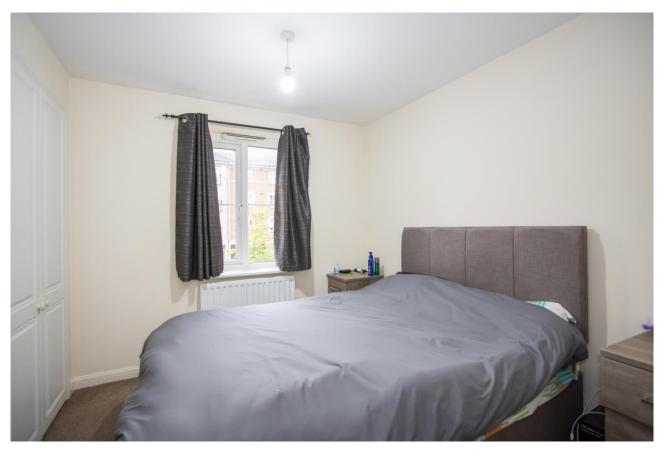

## **Bedroom 1** 12' 8" into doorway x 10' 6" (3.85m into doorway x 3.2m)

Double bedroom with en-suite shower room. Fitted carpet. uPVC double glazed window. Fitted wardrobe. Central heating radiator. Power points and TV point. Door to the en-suite.

# **Bedroom 2** 12' 8" x 8' 5" (3.85m x 2.56m)

Double bedroom with uPVC double glazed window to the front. Fitted wardrobe. Fitted carpet. Central heating radiator. Power points.