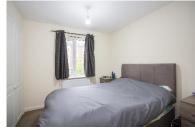

## **Bedroom 1** 12' 8" into doorway x 10' 6" (3.85m into doorway x 3.2m)

Double bedroom with en-suite shower room. Fitted carpet. uPVC double glazed window. Fitted wardrobe. Central heating radiator. Power points and TV point. Door to the en-suite.

# **Bedroom 2** 12' 8" x 8' 5" (3.85m x 2.56m)

Double bedroom with uPVC double glazed window to the front. Fitted wardrobe. Fitted carpet. Central heating radiator. Power points.