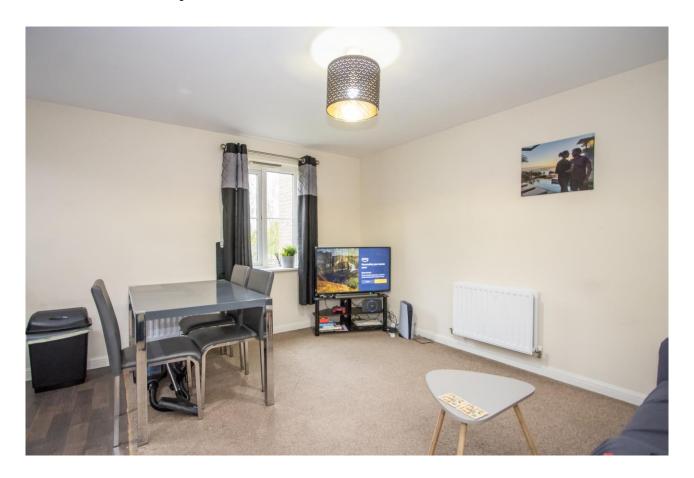

## **Living / Dining Room** 13' 5" x 12' 9" (4.1m x 3.89m)

Fitted carpet. uPVC double glazed window. Central heating radiator. Power points and TV point. Open to the kitchen.