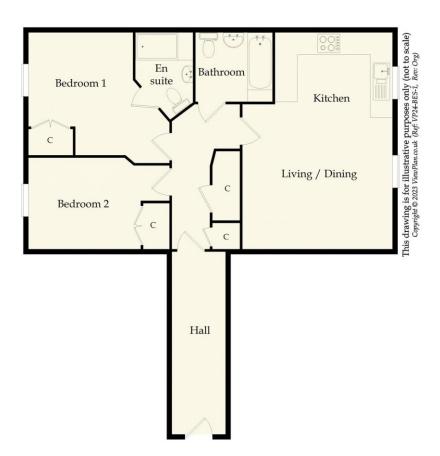

#### **Entrance Hall**

Wood effect vinyl floor. Wooden front door. Central heating radiator. Power points. Wooden inner door to the inner hall.

#### **Inner Hall**

Fitted carpet. Two built-in cupboards, one with hot water cylinder and the other with plumbing for washing machine. Doors to both bedrooms, bathroom and living / dining room. Central heating radiator. Power points. Door entry phone.

## **Living / Dining Room** 13' 5" x 12' 9" (4.1m x 3.89m)

Fitted carpet. uPVC double glazed window. Central heating radiator. Power points and TV point. Open to the kitchen.

# **Kitchen** 10' 8" x 6' 8" (3.24m x 2.04m)

Wood effect LVT floor. Fitted kitchen comprising wall units and base units with laminate work surfaces. Integrated appliances including an electric oven, four burner gas hob, extractor hood and fridge freezer. One and a half bowl stainless steel sink with drainer. uPVC double glazed window to the side. Recessed lights. Extractor fan.

## **Bedroom 1** 12' 8" into doorway x 10' 6" (3.85m into doorway x 3.2m)

Double bedroom with en-suite shower room. Fitted carpet. uPVC double glazed window. Fitted wardrobe. Central heating radiator. Power points and TV point. Door to the en-suite.

# **En-Suite** 5' 3" x 4' 11" approximately (1.6m x 1.5m appoximately)

Wood effect LVT floor. Suite comprising a shower cubicle with mixer shower, WC and wash hand basin. Central heating radiator. Part tiled walls. Recessed lights. Extractor fan.

# **Bedroom 2** 12' 8" x 8' 5" (3.85m x 2.56m)

Double bedroom with uPVC double glazed window to the front. Fitted wardrobe. Fitted carpet. Central heating radiator. Power points.

# **Bathroom** 6' 11" x 6' 4" (2.12m x 1.94m)

Wood effect LVT flooring. Suite comprising a panelled bath with mixer shower fitment, WC and wash hand basin. Part tiled walls. Central heating radiator. Extractor fan. Fitted wall cabinet with mirrored doors.

# **Approximate Gross Internal Area** 710 sq ft / 66 sq m.

# **Floor Plan**