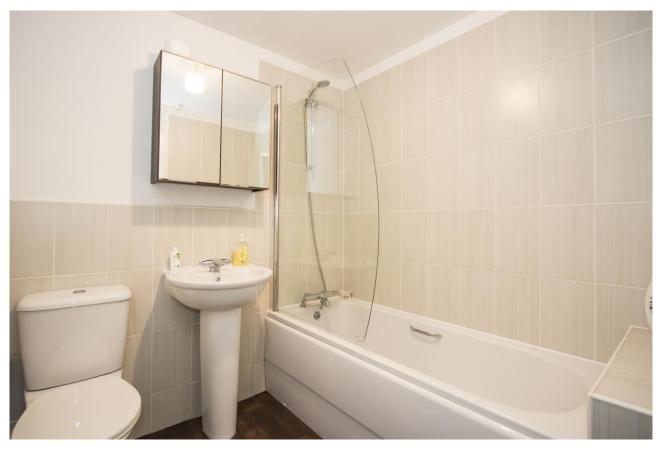

# **Bathroom** 6' 11" x 6' 4" (2.12m x 1.94m)

Wood effect LVT flooring. Suite comprising a panelled bath with mixer shower fitment, WC and wash hand basin. Part tiled walls. Central heating radiator. Extractor fan. Fitted wall cabinet with mirrored doors.