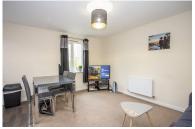

## **Living / Dining Room** 13' 5" x 12' 9" (4.1m x 3.89m)

Fitted carpet. uPVC double glazed window. Central heating radiator. Power points and TV point. Open to the kitchen.