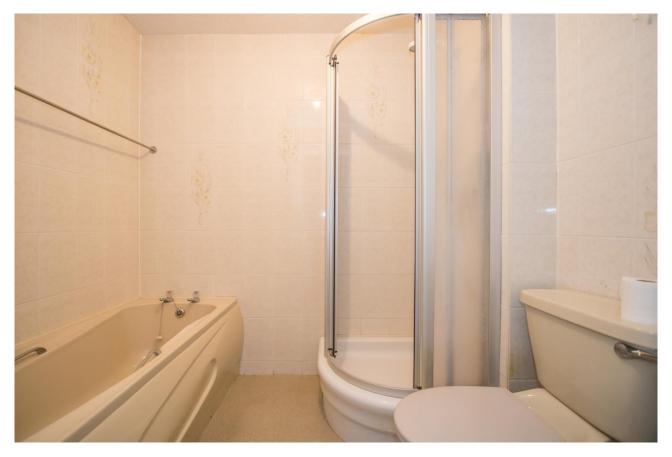

#### **Bathroom/Toilet**

Suite comprising panelled bath, pedestal wash hand basin and low level w.c. Tiled shower cubicle with electric shower. Extractor fan. Dimplex heater. Wall miror. Shaver point/light unit.