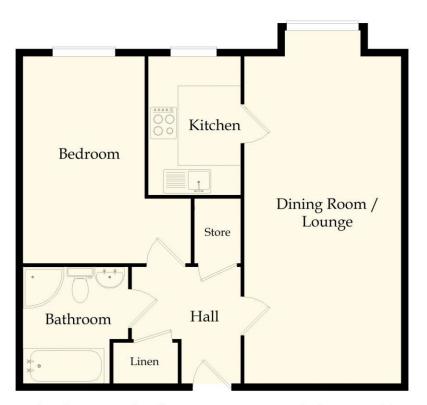

## **Floor Plan**

This drawing is for illustrative purposes only (not to scale) Copyright © 2021 ViewPlan.co.uk (Ref: VP24-DKQ-3, Rev: Org)

24 Westwood Court Stanwell Road, Penarth, Vale of Glamorgan, CF64 2EZ

#### **Approximate Gross Internal Area**

538 sq ft / 50 sq m.