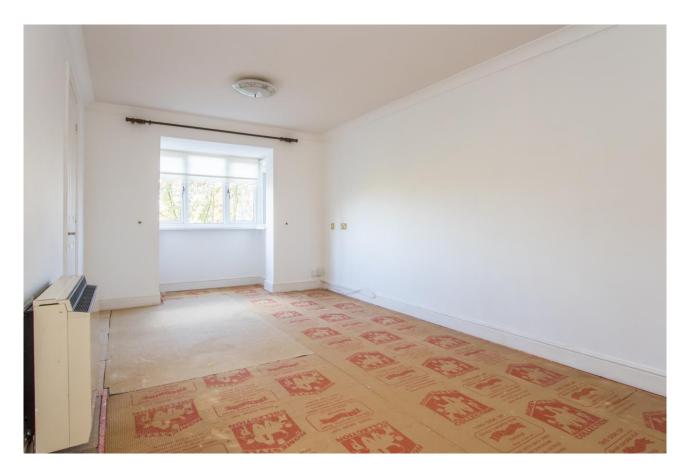

# Bedroom 12' 9" x 7' 1" (3.88m x 2.16m)

uPVC double glazed window with fitted roller blind. Coved ceiling. Electric storage heater. Power points.