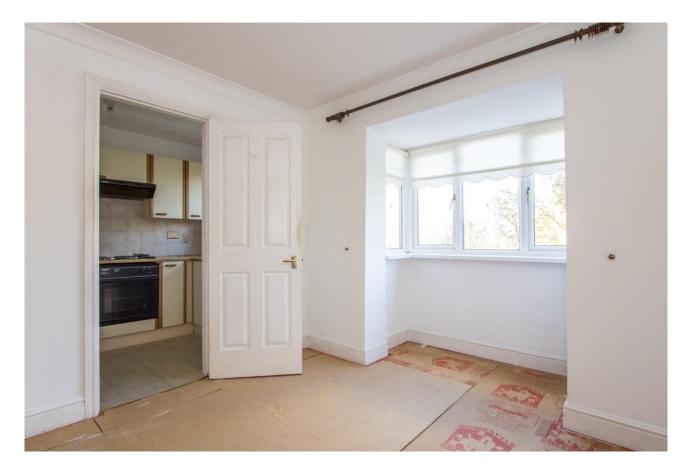

#### **Entrance Hall**

Hardwood veneer front door. Electric storage heater. Power point. Airing cupboard with hot water tank and shelving. Spacious stoarge cupboard. Coved ceiling. Door entry phone.

#### **Lounge/Dining Room** 23' 7" x 10' 0" (7.18m x 3.05m)

uPVC double glazed window. Electric storage heater. TV aerial point. Telephone point. Coved ceiling. Power points.

# Bedroom 12' 9" x 7' 1" (3.88m x 2.16m)

uPVC double glazed window with fitted roller blind. Coved ceiling. Electric storage heater. Power points.