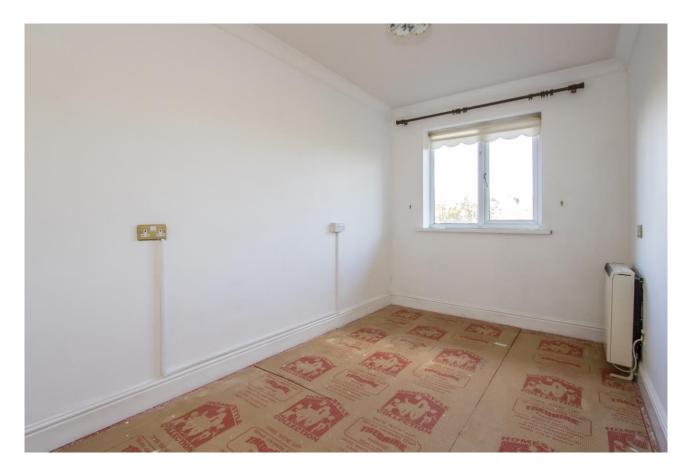

# Bedroom 12' 9" x 7' 1" (3.88m x 2.16m)

uPVC double glazed window with fitted roller blind. Coved ceiling. Electric storage heater. Power points.