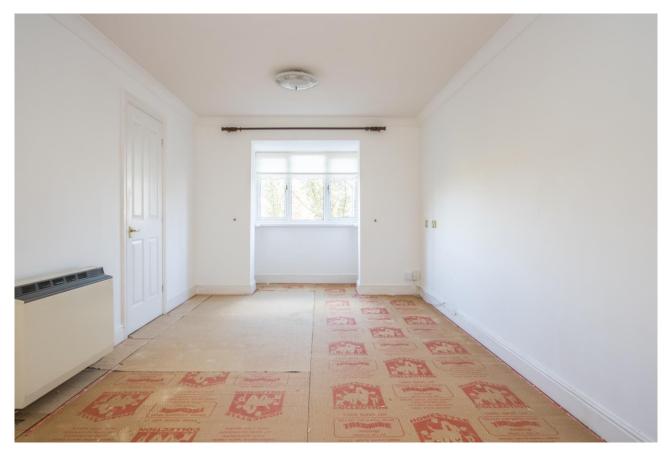

#### **Lounge/Dining Room** 23' 7" x 10' 0" (7.18m x 3.05m)

uPVC double glazed window. Electric storage heater. TV aerial point. Telephone point. Coved ceiling. Power points.