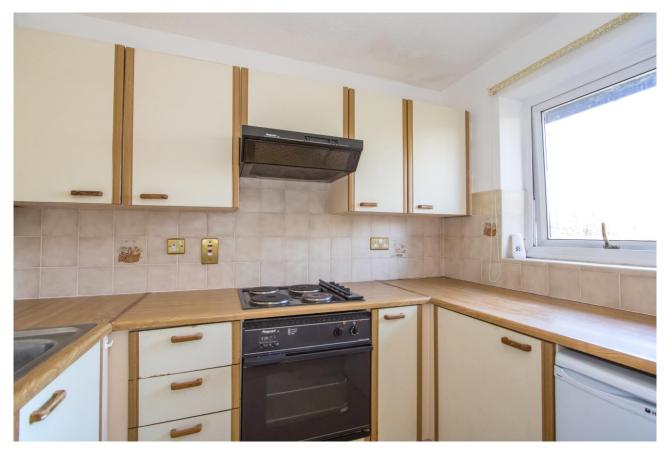

#### **Kitchen** 8' 6" x 5' 11" (2.59m x 1.80m)

uPVC double glazed window with fitted roller blind. Integrated electric hob with extractor above and oven below. Plumbing for washing machine, Part tiled walls. Wall cupboards. Range of base units and formica worktops. Single drainer stainlkess steel sink unit.