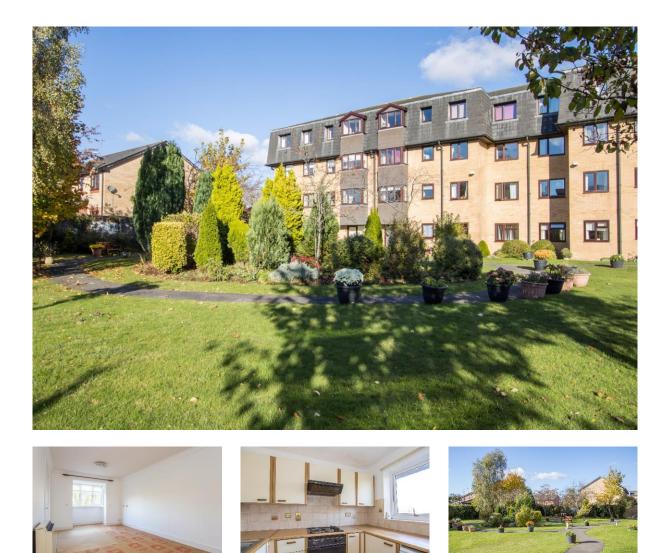

# 24 Westwood Court

Stanwell Road, Penarth, Vale of Glamorgan, CF64 2EZ

A one bedoom retirement flat on the second floor situated just off Stanwell Road within reach of public transport, both bus and train services to Cardiff, medical practices, local shops and the town centre. The flat has double glazing and is heated by electric storage radiators, it does require some up-grading but offers excellent potential. There is a lift to all floors, security entry system, residents lounge, guest suite, a number of car parking spaces and set in attractive communal landscaped gardens. EPC: B.

#### **Outside**

Pleasant communal gardens laid to lawn with garden seating with a variety of shrubs and plants. Off road parking.