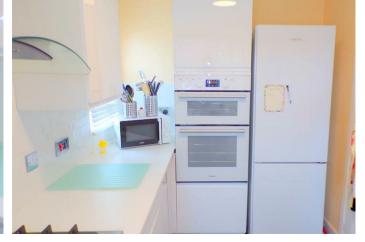

#### Kitchen

#### 6'7" x 11'6"

A very well presented and recently installed kitchen with a generous section of wall and floor units in gloss white, white stone affect worktops, stainless steel sink. extractor fan with gas hob, high level fan oven.tiles splash back, tiles flooring, smooth ceiling, Upvc windows to the side and front aspects.