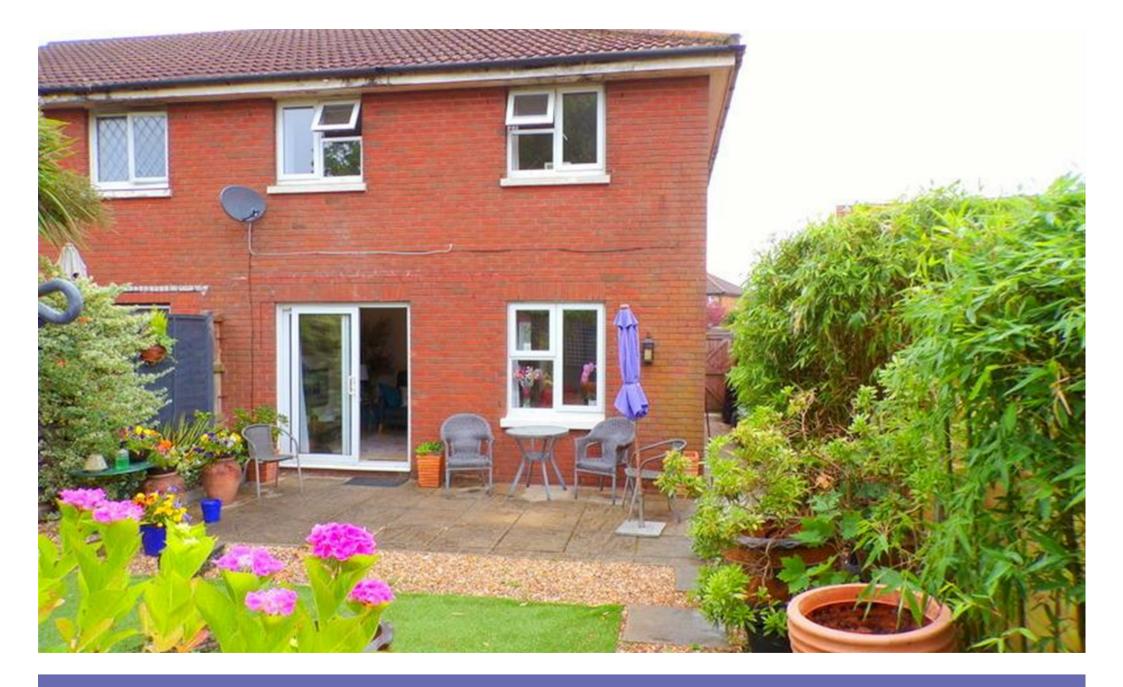

#### **Outdoor Space**

The front garden is laid to hard standing with a tarmac driveway, outside bin storage, gate offering direct access to the rear garden,

### SIMPSONS ESTATE AGENTS | 85 CASTLE LANE WEST, BOURNEMOUTH, BH9 3LH

The rear garden has a mixture of mature shrubs and flower beds, Astro style turf lawn and a patio seating area, sunny southerly aspect.