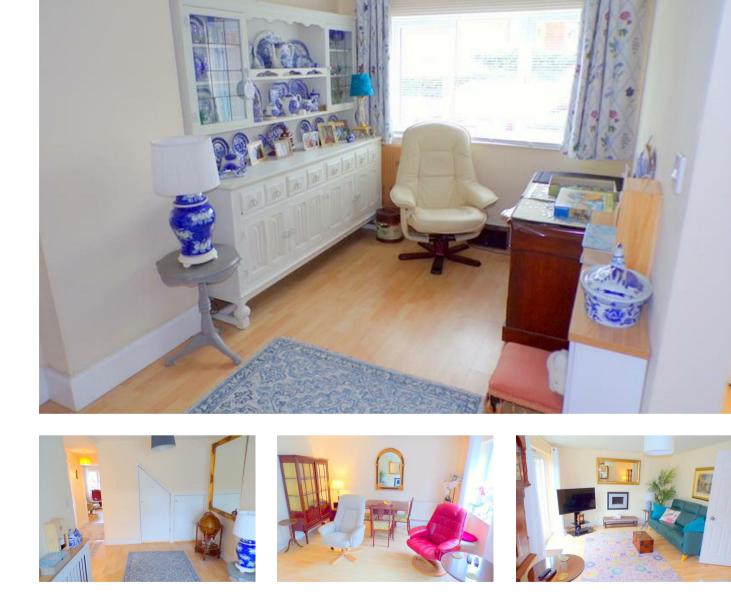

#### Lounge

#### 11'10" x 18'8"

A truly wonderful and beautifully decorated room flooded with natural light from a large Upvc window and sliding patio doors to rear aspect offering direct access to the rear garden. Smooth ceiling, light wood effect flooring.