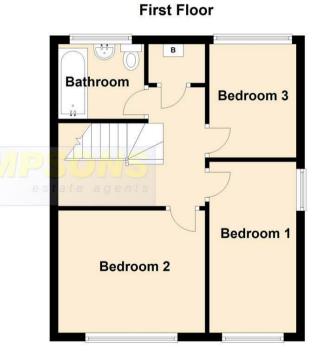

#### Landing

Textured ceiling loft hatch, large buitl- in storage housing the gas fired boiler.wood

#### Bedroom I

#### 8'10" x 15'1"

Light and bright large double bedroom with textured ceiling, Upvc windows to the front and side aspects, radiator.wood effect flooring, ample space for a selection of bedroom furniture

#### Bedroom 2

#### 9'6" x 12'2"

Textured ceiling radiator, spaces for bedroom furniture. Upvc window to rear aspect.

#### Bedroom 3

#### 8'10" x 8'6"

A truly generous third bedroom with ample space for a double bed, smooth walls and ceiling, radiator, wood effect flooring Upvc window to the rear aspect.

#### Bathroom

#### 5'7" x 6'7"

A modern bathroom with a modern white suite , low level WC, heated towel rail.tiled walls and splashback. Upvc window to front aspect.