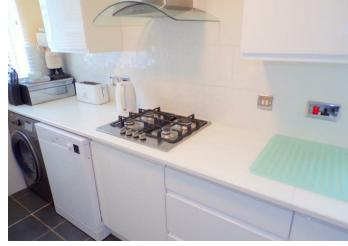

#### Kitchen

#### 6'7" x 11'6"

A very well presented and recently installed kitchen with a generous section of wall and floor units in gloss white, white stone affect worktops, stainless steel sink. extractor fan with gas hob, high level fan oven.tiles splash back, tiles flooring, smooth ceiling, Upvc windows to the side and front aspects.