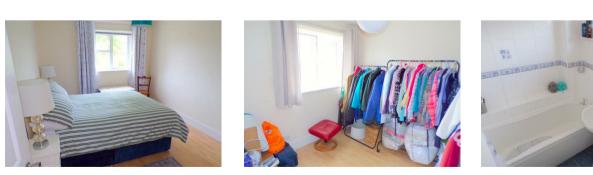

#### Bedroom I

#### 8'10" x 15'1"

Light and bright large double bedroom with textured ceiling, Upvc windows to the front and side aspects, radiator.wood effect flooring, ample space for a selection of bedroom furniture

#### Bathroom

#### 5'7" x 6'7"

A modern bathroom with a modern white suite , low level WC, heated towel rail.tiled walls and splashback. Upvc window to front aspect.