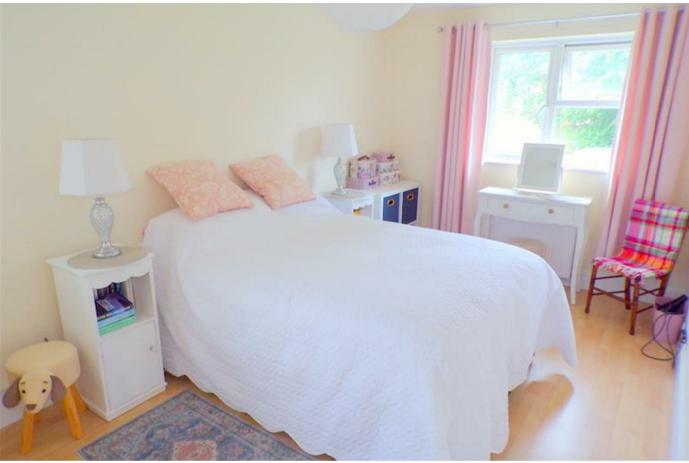

#### Bedroom 2

#### 9'6" x 12'2"

Textured ceiling radiator, spaces for bedroom furniture. Upvc window to rear aspect.

#### Bedroom 3

#### 8'10" x 8'6"

A truly generous third bedroom with ample space for a double bed, smooth walls and ceiling, radiator, wood effect flooring Upvc window to the rear aspect.