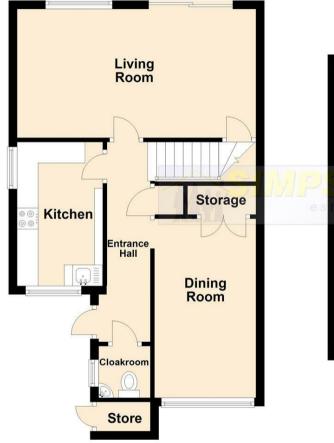

#### **Ground Floor**

Call us on

#### **Entrance Hall**

On entering the property via Upvc door with glass inlay you are welcomed into a light and bright entrance with a door leading to the modern cloak room, and radiator. effect flooring. low level W.C., corner sink, tiled splashback. Upvc window to the side aspect. The hallway has smooth plastered walls, textured ceiling, wood effect flooring, storage cupboard ,stairs leading to the first floor, door to the kitchen, opening leading to the separate diner and door to the lounge area.

#### **Dining Room**

#### 8'2" x 16'5"

A superb addition to this fine property, generous dining room (formally the garage) with a radiator, smooth plastered walls and ceiling, Upvc window to the front aspect, recently installed under stair storage.

#### Kitchen

#### 6'7" x 11'6"

A very well presented and recently installed kitchen with a generous section of wall and floor units in gloss white, white stone affect worktops, stainless steel sink. extractor fan with gas hob, high level fan oven.tiles splash back, tiles flooring, smooth ceiling, Upvc windows to the side and front aspects.

#### Lounge

#### 11'10" x 18'8"

A truly wonderful and beautifully decorated room flooded with natural light from a large Upvc window and sliding patio doors to rear aspect offering direct access to the rear garden. Smooth ceiling, light wood effect flooring.