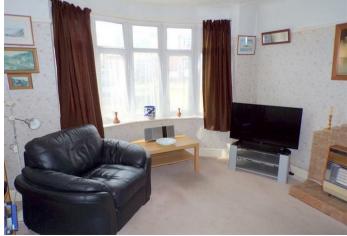

### LOUNGE

14'1" x 11'9"

A light, bright and sizeable room with textured ceiling, fireplace, radiator, large Upvc bay window to the front aspect.