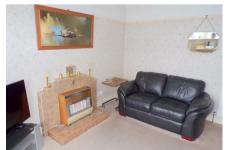

### LOUNGE

14'1" x 11'9"

A light, bright and sizeable room with textured ceiling, fireplace, radiator, large Upvc bay window to the front aspect.