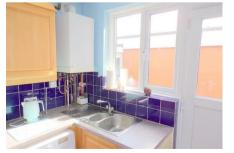

### **KITCHEN**

8'6" x 8'2"

A well appointed kitchen with a selection of wall and floor mounted units in wood with stone effect worktops, tiled splashback, Gas hob, electric fan oven, larder space, modern gas fired boiler, Upvc window and door to the side aspect.