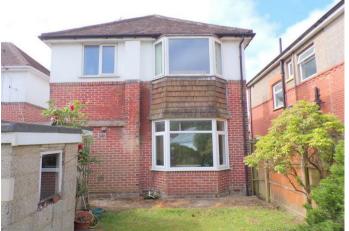

### **OUTSIDE SPACE**

The front of the property is laid to lawn with a small wall to the front. drive leading to a detached garage and conjoined out buildings. The rear garden has a selection of mature flower beds and shrubs and is laid to lawn.