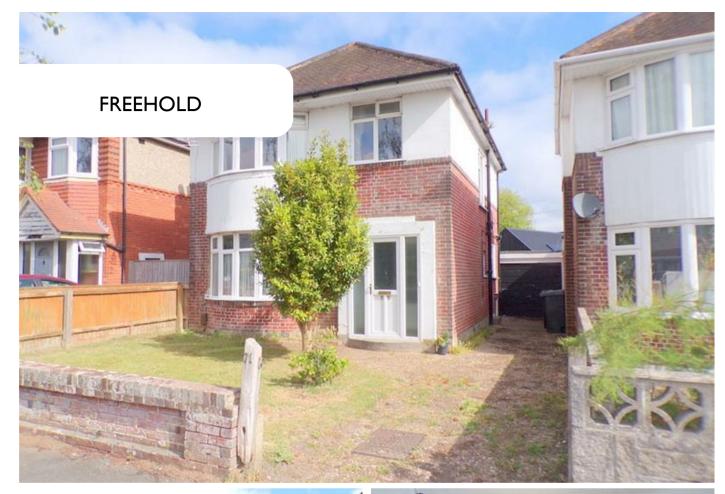

# 71 PRIORY VIEW ROAD, BOURNEMOUTH, DORSET, BH9 3JJ

**Asking Price** 

£348,000

### **OUTSIDE SPACE**

The front of the property is laid to lawn with a small wall to the front. drive leading to a detached garage and conjoined out buildings. The rear garden has a selection of mature flower beds and shrubs and is laid to lawn.