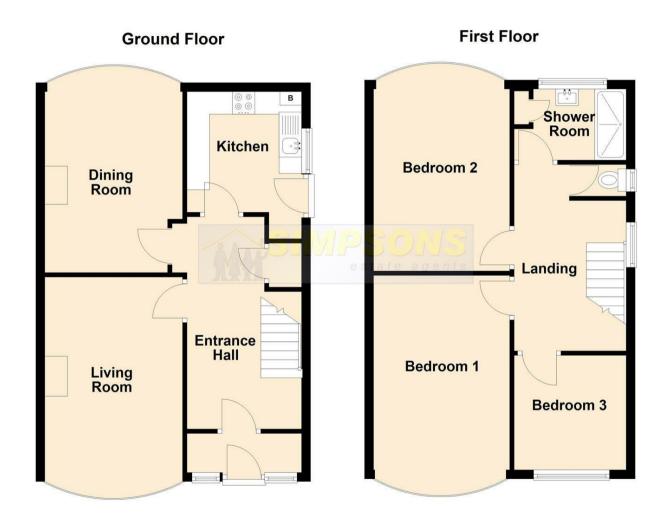

### **ENTRANCE**

On entering the property via a Upvc front door into the porch area, you are welcomed into a generous hallway with textured ceiling, radiator, understair storage and stairs leading to the first floor accommodation.

### LOUNGE

14'1" x 11'9"

A light, bright and sizeable room with textured ceiling, fireplace, radiator, large Upvc bay window to the front aspect.

### **DINING ROOM**

 $13'5" \times 10'5"$ 

A further generous reception room with a Upvc window to the rear aspect, radiator, textured ceiling. The room offers the option for a kitchen/diner or a larger lounge/diner by removing the party walls.

### **KITCHEN**

8'6" x 8'2"

A well appointed kitchen with a selection of wall and floor mounted units in wood with stone effect worktops, tiled splashback, Gas hob, electric fan oven, larder space, modern gas fired boiler, Upvc window and door to the side aspect.

### LANDING

Doors leading to accommodation. window to the side aspect, loft access.

### **MASTER BEDROOM**

14'1" x 10'5"

A superb size master bedroom with textured ceiling, Upvc bay window to the front

aspect, radiator. The master bedroom offers ample space for a large selection of bedroom furniture.

### **BEDROOM TWO**

14'1" x 10'5"

A delightful room with a Upvc bay window to the rear aspect, textured ceiling, carpet flooring, radiator.

### **BEDROOM THREE**

8'2" x 8'2"

A larger than average third bedroom for this style of property. Upvc window to the front aspect, radiator, textured ceiling.

### SEPARATE WC

Modern low level WC, hand basin, Upvc window to the side aspect.

### SHOWER ROOM

8'2" x 5'2"

A superb double walk-in shower with marble effect splashback boards, wood effect flooring, heated towel rail, covered ceiling, Upvc window to rear aspect.