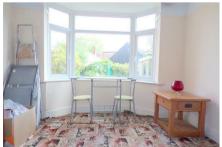

### **DINING ROOM**

 $13'5" \times 10'5"$ 

A further generous reception room with a Upvc window to the rear aspect, radiator, textured ceiling. The room offers the option for a kitchen/diner or a larger lounge/diner by removing the party walls.