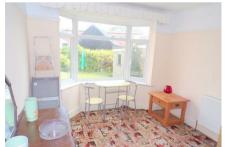

### **DINING ROOM**

 $13'5" \times 10'5"$ 

A further generous reception room with a Upvc window to the rear aspect, radiator, textured ceiling. The room offers the option for a kitchen/diner or a larger lounge/diner by removing the party walls.