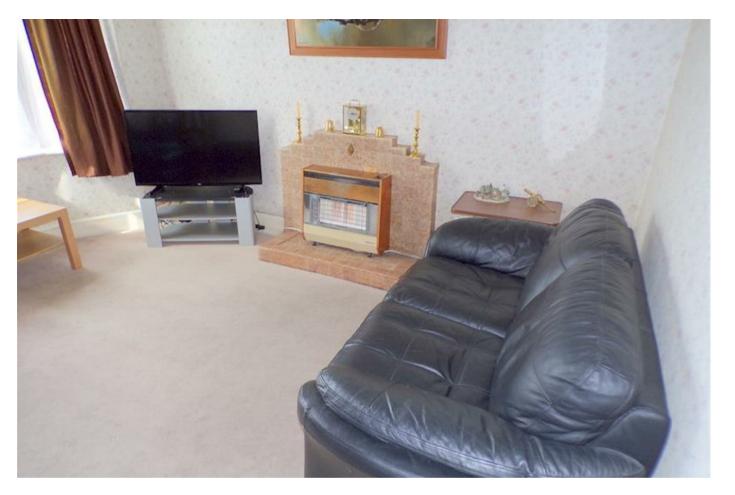

### LOUNGE

14'1" x 11'9"

A light, bright and sizeable room with textured ceiling, fireplace, radiator, large Upvc bay window to the front aspect.