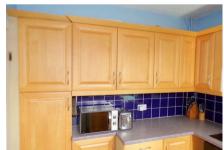

### **KITCHEN**

8'6" x 8'2"

A well appointed kitchen with a selection of wall and floor mounted units in wood with stone effect worktops, tiled splashback, Gas hob, electric fan oven, larder space, modern gas fired boiler, Upvc window and door to the side aspect.