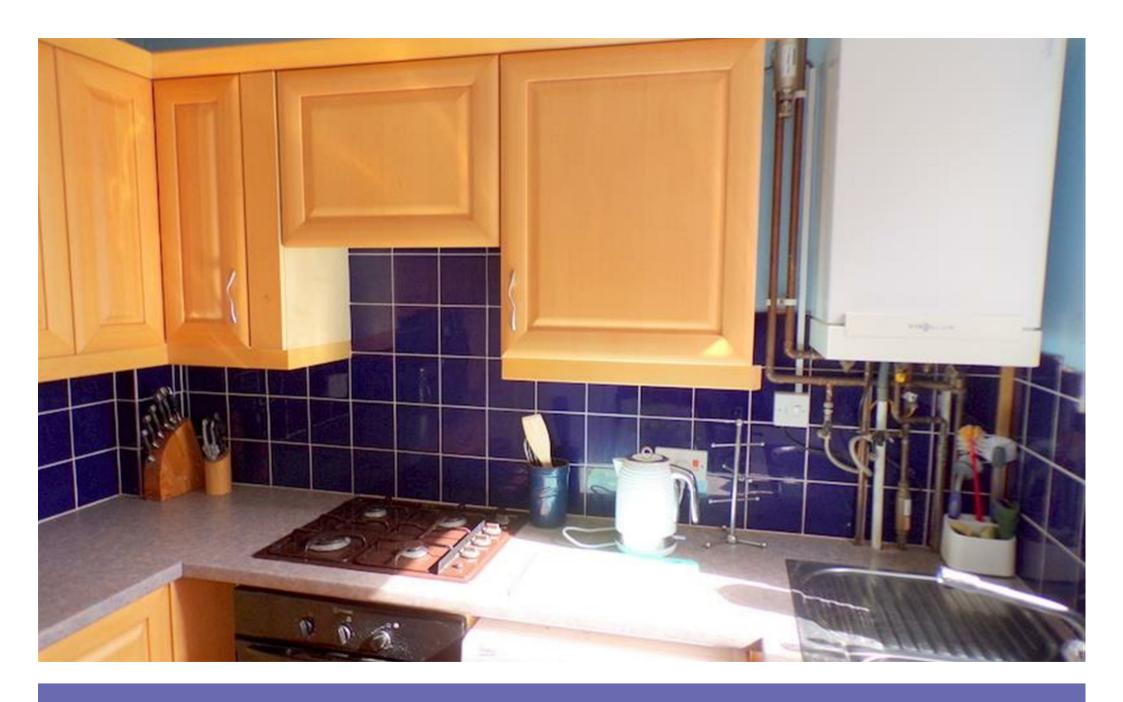

### **KITCHEN**

8'6" x 8'2"

A well appointed kitchen with a selection of wall and floor mounted units in wood with stone effect worktops, tiled splashback, Gas hob, electric fan oven, larder space, modern gas fired boiler, Upvc window and door to the side aspect.