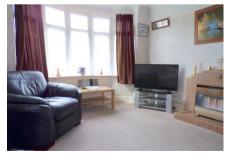

### LOUNGE

14'1" x 11'9"

A light, bright and sizeable room with textured ceiling, fireplace, radiator, large Upvc bay window to the front aspect.