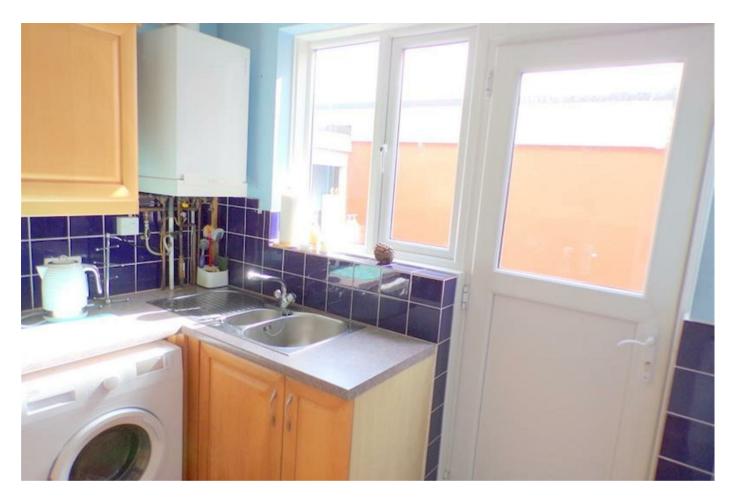

### **KITCHEN**

8'6" x 8'2"

A well appointed kitchen with a selection of wall and floor mounted units in wood with stone effect worktops, tiled splashback, Gas hob, electric fan oven, larder space, modern gas fired boiler, Upvc window and door to the side aspect.