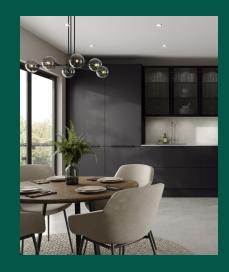

Complete with floor to ceiling windows, high ceilings, and additional storage space on each floor of the property, this generously sized family home has multiple living spaces for all to enjoy.

Premium, triple glazed aluminium and timber Velfac windows and external doors come as standard in every one of our properties. Buyers can choose from a selection of fitted kitchens all with integrated Bosch appliances and Porcelanosa bathrooms.

Buyers will also be able to select their own contemporary home flooring, tiling and decorative features alongside any of our dedicated paint colours that they wish to be used throughout the property, all of which have been curated for Oak Meadows by our interior designer.