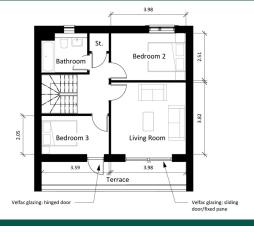

## FIRST FLOOR

A grand living room opens into a cosy roof terrace, bringing the outdoors inside and creating a serene contemporary living space. The floor also features two generous double bedrooms and a family bathroom.