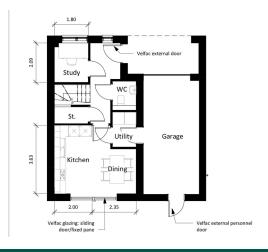

## **GROUND FLOOR**

Enjoy an open plan kitchen diner with Velfac sliding doors leading to the garden, alongside a study space, utility and cloakroom. The ground floor also boasts a large garage perfect for additional storage.