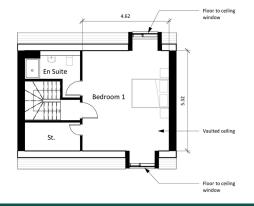

## SECOND FLOOR

The master suite, complete with floor to ceiling windows, a luxury ensuite bathroom and an additional walk-in wardrobe.

Images shown are for illustrative purposes only. Although Calmont Homes has made every effort to ensure accuracy of information contained in this brochure, we reserve the right to amend and update the specification or layout without prior notification. The information contained herein is for guidance only and its accuracy is not guaranteed. They do not constitute a contract, part of a contract or warranty. External finishes may vary from those shown and dimensions given are approximate (measured to the widest part) and we cannot be held responsible if sizes vary from those indicated. Fireplaces (where shown) are not included in our usual specification. Please consult our Sales Executive with regards to specification and specific plots. You should take appropriate advice to verify any information on which you wish to rely.