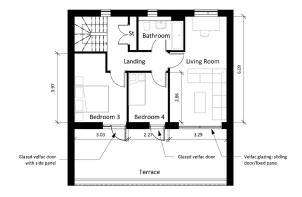

## FIRST FLOOR

An expansive roof terrace extending across the property, created an added multi-use space. This also brings additional light to the first floor living area and two of the property's bedrooms. Also on this floor is the family bathroom and a workstation area at the back of the living room.