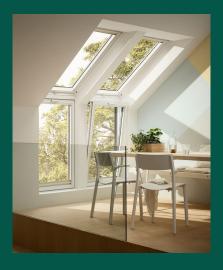

## **GROUND FLOOR**

A huge open plan kitchen with an island and dining area, creates a large entertaining space. Also featured on the ground floor is a utility, cloakroom and garage.