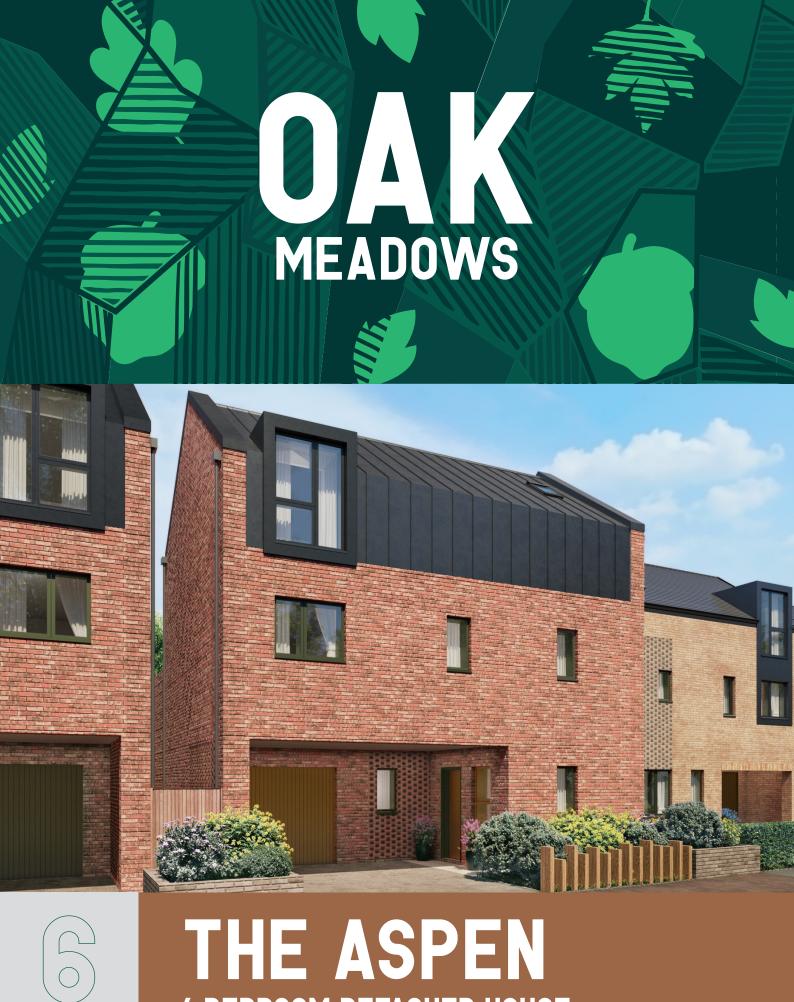

4 BEDROOM DETACHED HOUSE

An individual property, the Aspen takes advantage of its extensive roof terrace with an extended first floor living area.

The kitchen/dining area of the home contains a large open plan kitchen with Velfac sliding doors and a stunning island providing optimum storage and dining space.