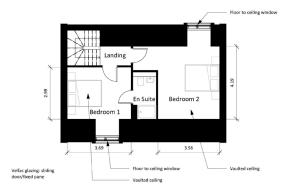

## **SECOND FLOOR**

Two large master bedrooms (including one ensuite) dominate the second floor, with floor to ceiling windows bringing in natural sunlight to each room.

Images shown are for illustrative purposes only. Although Calmont Homes has made every effort to ensure accuracy of information contained in this brochure, we reserve the right to amend and update the specification or layout without prior notification. The information contained herein is for guidance only and its accuracy is not guaranteed. They do not constitute a contract, part of a contract or warranty. External finishes may vary from those shown and dimensions given are approximate (measured to the widest part) and we cannot be held responsible if sizes vary from those indicated. Fireplaces (where shown) are not included in our usual specification. Please consult our Sales Executive with regards to specification and specific plots. You should take appropriate advice to verify any information on which you wish to rely.