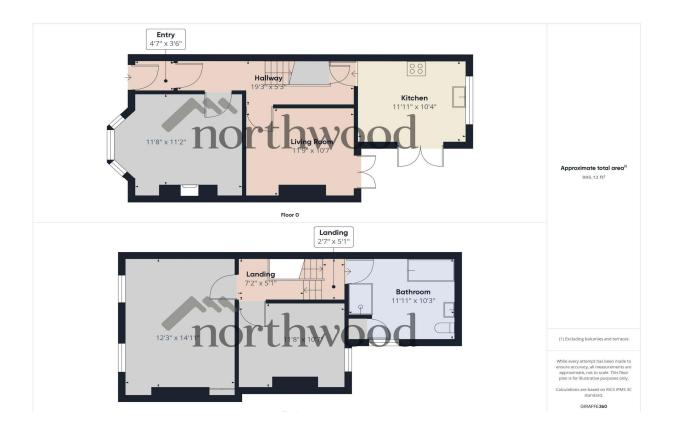

Accommodation comprising, hallway, lounge, dining room, kitchen, two bedrooms and large four piece bathroom. The property benefits from having UPVC double glazing, gas central heating system and rear yard.

### Vestibule

UPVC double glazed front door.

# Hallway

Radiator. Access to Cellar.

### Lounge

UPVC double glazed bay window to the front aspect. Inset fire with living flame gas fire. Wood effect laminate flooring.

## Rear Lounge

UPVC double glazed French doors. Feature fire place and hearth with living flame gas fire. Radiator.

### Kitchen

Range of matching wall and base units with work surface over. One and a half bowl stainless steel sink with mixer tap over. Oven and hob. Inset spot lights. Ceramic tiled flooring. Radiator. UPVC double glazed French doors. UPVC double glazed window to the rear aspect. Space for two under counter appliances.

# Stairs & Landing

Loft access.

#### Bathroom

Corner bath. Shower cubicle. Pedestal wash hand basin. W/C. Radiator. UPVC double glazed window.

#### Bedroom One

Two UPVC double glazed windows to the front aspect. Storage cupboard. Radiator.

# **Bedroom Two**

UPVC double glazed window to the rear aspect. Radiator.

#### Yard

Paved.