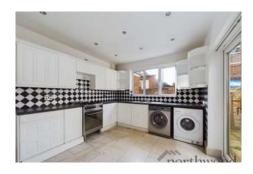

### Kitchen

Range of matching wall and base units with work surface over. One and a half bowl stainless steel sink with mixer tap over. Oven and hob. Inset spot lights. Ceramic tiled flooring. Radiator. UPVC double glazed French doors. UPVC double glazed window to the rear aspect. Space for two under counter appliances.