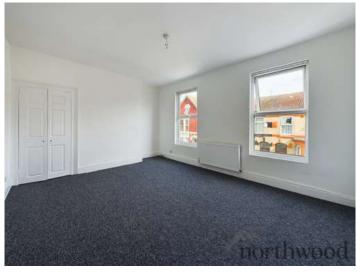

#### Bedroom One

Two UPVC double glazed windows to the front aspect. Storage cupboard. Radiator.

# **Bedroom Two**

UPVC double glazed window to the rear aspect. Radiator.