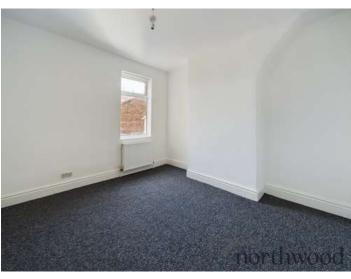

#### Bedroom One

Two UPVC double glazed windows to the front aspect. Storage cupboard. Radiator.

# **Bedroom Two**

UPVC double glazed window to the rear aspect. Radiator.