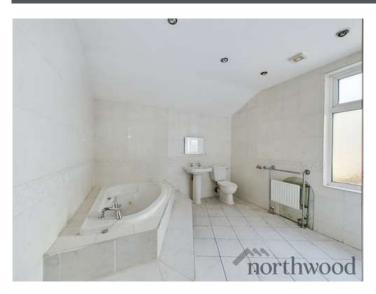

#### Bathroom

Corner bath. Shower cubicle. Pedestal wash hand basin. W/C. Radiator. UPVC double glazed window.