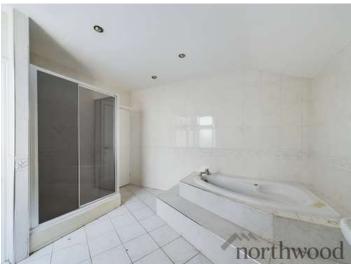

#### Bathroom

Corner bath. Shower cubicle. Pedestal wash hand basin. W/C. Radiator. UPVC double glazed window.