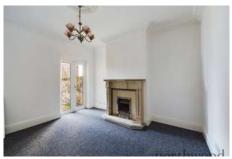

## Rear Lounge

UPVC double glazed French doors. Feature fire place and hearth with living flame gas fire. Radiator.