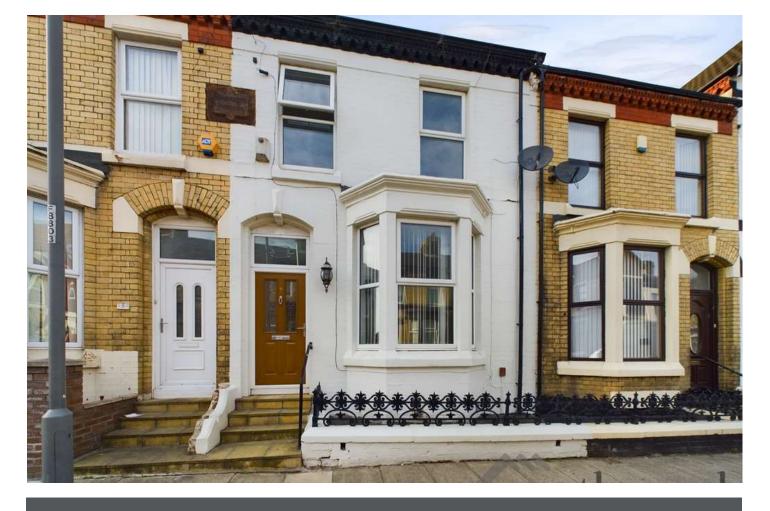

# Castlewood Road, Liverpool £135,000

EPC rating: C

- Terrace
- Freehold
- Large Bathroom

- Two Double Bedrooms
- No Chain
- Two Reception Rooms

# Description

Spacious terrace property off Belmont Road in Anfield which has good local amenities and transport links. The property is being offered with no on going chain and would make a suitable investment or first time purchase.

Accommodation comprising, hallway, lounge, dining room, kitchen, two bedrooms and large four piece bathroom. The property benefits from having UPVC double glazing, gas central heating system and rear yard.