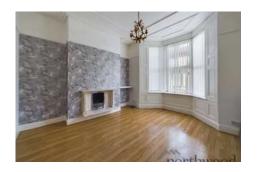

### Lounge

UPVC double glazed bay window to the front aspect. Inset fire with living flame gas fire. Wood effect laminate flooring.