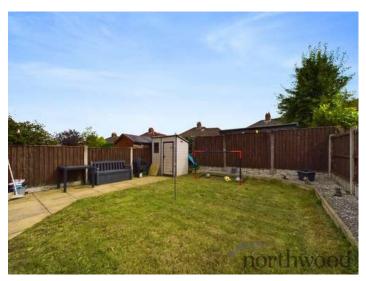

aminate flooring.

## Extended Rear Lounge

UPVC double glazed window to the rear aspect. UPVC double glazed "French" doors. UPVC sky light. Inset spot lights. Ceramic tiled flooring. Radiator.

## Stairs & Landing

Split level. Loft access.

#### Bedroom One

UPVC double glazed window to the front aspect. Radiator. Feature led lit window. Storage cupboard.

#### Bedroom Two

UPVC double glazed window to the rear aspect. Radiator. Wood effect laminate flooring.

#### **Bedroom Three**

UPVC double glazed window to the front aspect. UPVC double glazed window to the rear aspect. Radiator.

## Bathroom

Paneled bath. Shower cubicle. W/C. Ceramic tiled flooring. UPVC double glazed window to the rear aspect.

## Rear Garden

Paved patio area. Rest laid to lawn. Shed.

## Photographs















| Notes |
|-------|
|       |
|       |
|       |
|       |
|       |
|       |
|       |
|       |
|       |
|       |
|       |
|       |
|       |