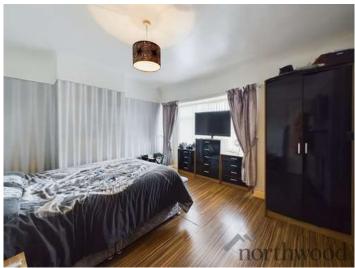

#### Bedroom One

UPVC double glazed window to the front aspect. Radiator. Feature led lit window. Storage cupboard.

#### Bedroom Two

UPVC double glazed window to the rear aspect. Radiator. Wood effect laminate flooring.

#### **Bedroom Three**

UPVC double glazed window to the front aspect. UPVC double glazed window to the rear aspect. Radiator.