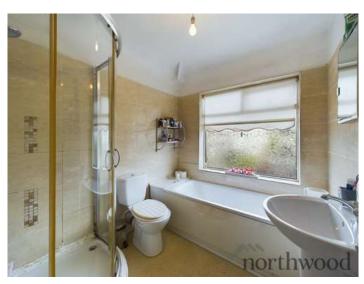

## Bathroom

Paneled bath. Shower cubicle. W/C. Ceramic tiled flooring. UPVC double glazed window to the rear aspect.