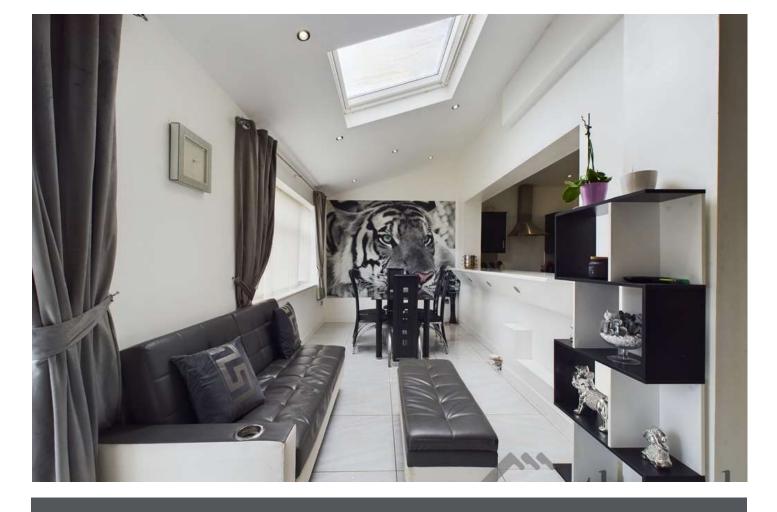

## Extended Rear Lounge

UPVC double glazed window to the rear aspect. UPVC double glazed "French" doors. UPVC sky light. Inset spot lights. Ceramic tiled flooring. Radiator.

#### Bar

Ceramic tiled flooring. Bar area.