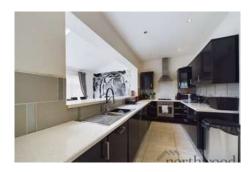

## Kitchen

Range of black wall and base units with work surface over. One and half bowl sink with mixer tap over. Integrated oven, hob and extractor hood. Integrated appliances including dish washer, washing machine and fridge freezer. Part ceramic tiled splash back. Ceramic tiled flooring. Inset spot lights. Under stairs storage. Open to;