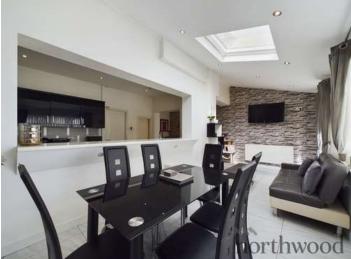

## Extended Rear Lounge

UPVC double glazed window to the rear aspect. UPVC double glazed "French" doors. UPVC sky light. Inset spot lights. Ceramic tiled flooring. Radiator.