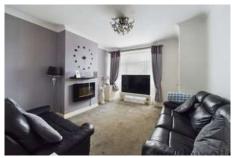

# Campbell Drive, Liverpool £245,000













EPC rating: E

- Semi Detached
- Freehold
- Open Plan Kitchen/Family Room

- Three Bedrooms
- Extended
- Study



## Description

This charming two-story semi detached property offers a total area of 1039 square feet, designed to maximize both comfort and functionality. The ground floor features dedicated spaces for work and relaxation, including an office, a spacious living room complemented by a cozy fireplace, and a fully equipped kitchen with a stove. Upstairs, the property presents a well-planned layout accommodating a convenient open plan kitchen and family room, a bathroom featuring both a bath and shower, and three comfortably-sized bedrooms. This house offers an ideal blend of shared and private spaces suitable for a variety of living arrangements.

Accommodation compris