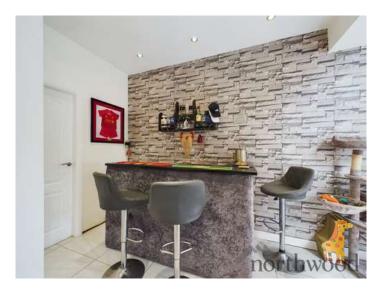

d effect laminate flooring.

## Extended Rear Lounge

UPVC double glazed window to the rear aspect. UPVC double glazed "French" doors. UPVC sky light. Inset spot lights. Ceramic tiled flooring. Radiator.

## Stairs & Landing

Split level. Loft access.

#### Bedroom One

UPVC double glazed window to the front aspect. Radiator. Feature led lit window. Storage cupboard.

#### Bedroom Two

UPVC double glazed window to the rear aspect. Radiator. Wood effect laminate flooring.

#### **Bedroom Three**

UPVC double glazed window to the front aspect. UPVC double glazed window to the rear aspect. Radiator.

## Bathroom

Paneled bath. Shower cubicle. W/C. Ceramic tiled flooring. UPVC double glazed window to the rear aspect.

## Rear Garden

Paved patio area. Rest laid to lawn. Shed.

## Photographs















| Notes |
|-------|
|       |
|       |
|       |
|       |
|       |
|       |
|       |
|       |
|       |
|       |
|       |
|       |
|       |