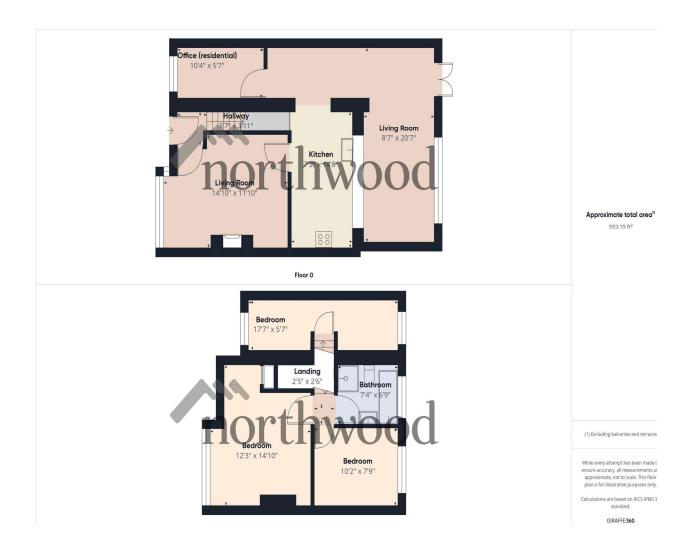

## Description

This charming two-story semi detached property offers a total area of 1039 square feet, designed to maximize both comfort and functionality. The ground floor features dedicated spaces for work and relaxation, including an office, a spacious living room complemented by a cozy fireplace, and a fully equipped kitchen with a stove. Upstairs, the property presents a well-planned layout accommodating a convenient open plan kitchen and family room, a bathroom featuring both a bath and shower, and three comfortably-sized bedrooms. This house offers an ideal blend of shared and private spaces suitable for a variety of living arrangements.

Accommodation comprising; hallway, lounge, open plan kitchen, rear lounge and bar area, study, three bedrooms and four piece bathroom suite. Externally the property has rear garden and driveway parking to the front. The property benefits from having UPVC double glazing and gas central heating system.

## Floorplan