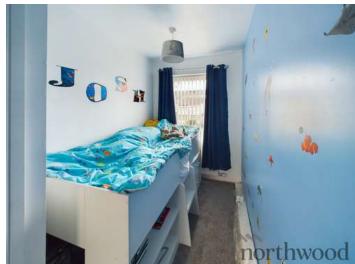

#### Bedroom One

UPVC double glazed window to the front aspect. Radiator. Feature led lit window. Storage cupboard.

#### Bedroom Two

UPVC double glazed window to the rear aspect. Radiator. Wood effect laminate flooring.

#### **Bedroom Three**

UPVC double glazed window to the front aspect. UPVC double glazed window to the rear aspect. Radiator.