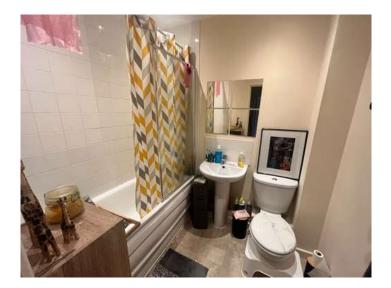

### Bathroom

Panelled bath with shower over. Pedestal wash hand basin. Toilet. Vinyl floor. Inset spotlights. Part ceramic tiled walls.

|                                             | Current                  | Potentia |
|---------------------------------------------|--------------------------|----------|
| Very energy efficient - lower running costs |                          |          |
| (92+) A                                     |                          |          |
| (81-91) B                                   |                          | 00       |
| (69-80)                                     | _                        | 80       |
| (55-68)                                     | 66                       |          |
| (39-54)                                     |                          |          |
| (21-38)                                     |                          |          |
| (1-20)                                      | 6                        |          |
| Not energy efficient - higher running costs |                          |          |
| England & Wales                             | EU Directiv<br>2002/91/E |          |