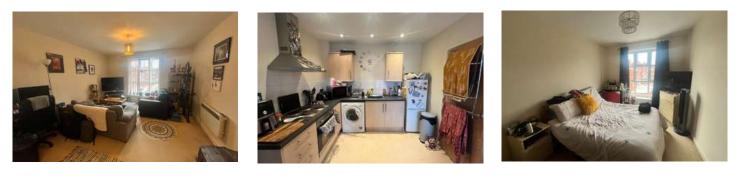

### Hall

Inset Spotlights. Storage cupboard. Security intercom system.

**Open Plan Lounge/ Kitchen** UPVC double glazed window to front aspect. Electric storage heater. Range of wall and base units with work surface over. Stainless steel sink with mixer tap over. Integrated oven, hob and extractor. Space for one under counter appliance and free standing fridge freezer. Inset spotlights. Part ceramic tiled splash back. 20'04ft x 12'76ft

## Bedroom

UPVC double glazed window to front aspect. Electric storage heater. 14'12ft x 9'10ft