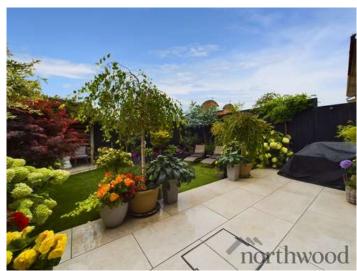

#### Bathroom/Wet Room

Shower. Vanity sink unit. W/C. Radiator. UPVC double glazed window. Half mirrored feature wall. Inset spot lights.

Parking
Concrete printed driveway.

**Rear Garden**Porcelain tiled flooring. Sleeper boarders with mature plants.