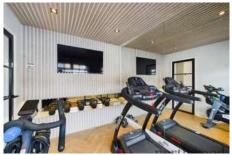

#### Gym/Office

UPVC double glazed window to the front aspect. Karndean flooring. Radiator. Inset spot lights. Mirrored feature wall. Wood paneling wall with down lights.