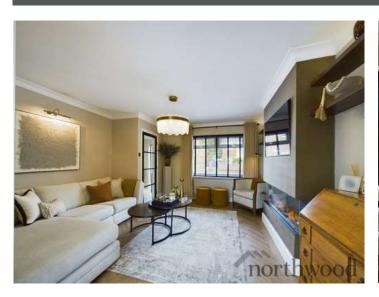

#### Lounge

UPVC double glazed window to the front aspect. Karndean flooring. Radiator. Inset feature fire place and media wall. Shelves into recess. Double doors to;