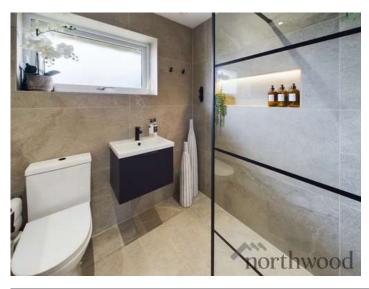

#### Bathroom/Wet Room

Shower. Vanity sink unit. W/C. Radiator. UPVC double glazed window. Half mirrored feature wall. Inset spot lights.

Parking
Concrete printed driveway.

**Rear Garden**Porcelain tiled flooring. Sleeper boarders with mature plants.