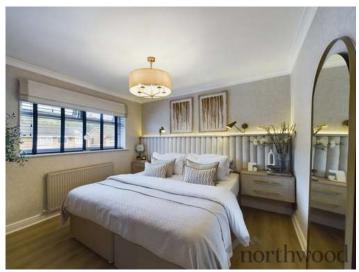

#### Bedroom One

UPVC double glazed window to the front aspect. Wood effect laminate flooring. Radiator. Wall mounted side units.

#### Bedroom Two

UPVC double glazed window to the rear aspect. Radiator. Wood effect laminate flooring.

#### Bedroom Three

UPVC double glazed window to the front aspect. Radiator. half wooden paneled feature wall. Mirrored front fitted robes. Inset spot lights.