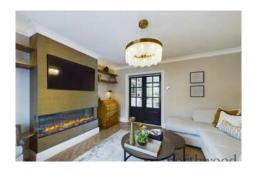

#### Lounge

UPVC double glazed window to the front aspect. Karndean flooring. Radiator. Inset feature fire place and media wall. Shelves into recess. Double doors to;