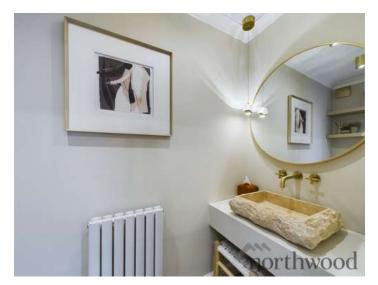

#### Cloak Room

"Raw edge travertine marble" sink with gold effect taps over. W/C. Radiator. Karndean flooring.