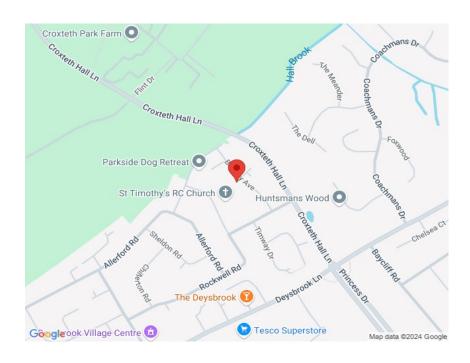

ing.

#### Stairs and Landing

UPVC double glazed window to the side aspect. Loft access.

#### Bedroom One

UPVC double glazed window to the front aspect. Wood effect laminate flooring. Radiator. Wall mounted side units.

#### Bedroom Two

UPVC double glazed window to the rear aspect. Radiator. Wood effect laminate flooring.

#### Bedroom Three

UPVC double glazed window to the front aspect. Radiator. half wooden paneled feature wall. Mirrored front fitted robes. Inset spot lights.

#### Bathroom/Wet Room

Shower. Vanity sink unit. W/C. Radiator. UPVC double glazed window. Half mirrored feature wall. Inset spot lights.

Parking
Concrete printed driveway.

**Rear Garden**Porcelain tiled flooring. Sleeper boarders with mature plants.

# More photographs













## Floorplan



## Мар



# northwooduk.com/liverpool-estate-agents

LARN: 5421499