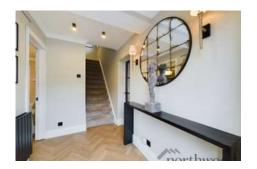

#### Hallway

UPVC double glazed front door. Karndean flooring. Feature radiator. Floor to ceiling UPVC double glazed window. Spot lights. Stairs to first floor.