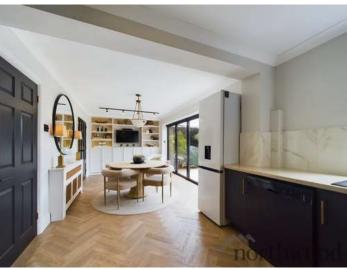

#### Dining Room

Bi Fold doors. Radiator. Karndean flooring. Built in media wall with units and shelves. Open to;

#### Kitchen

Range of contrasting wall and base units with work surface over. Sink with mixer tap over. Integrated oven, hob and extractor. Dish washer. UPVC double glazed window. Ceramic tiled walls. Karndean flooring. Under stairs storage cupboard.