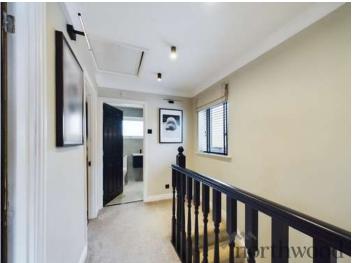

#### Hallway

UPVC double glazed front door. Karndean flooring. Feature radiator. Floor to ceiling UPVC double glazed window. Spot lights. Stairs to first floor.

#### Stairs and Landing

UPVC double glazed window to the side aspect. Loft access.