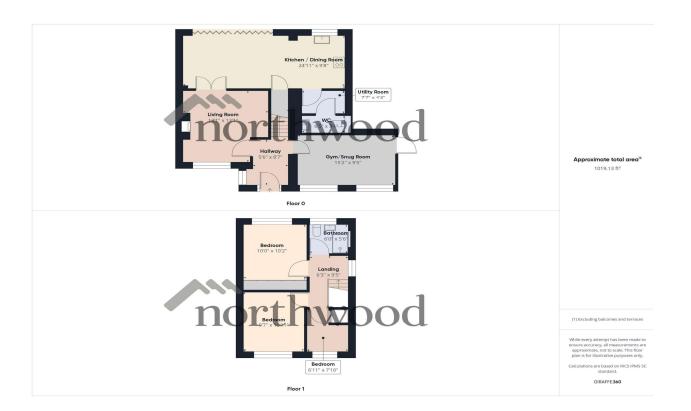

dean flooring.

#### Stairs and Landing

UPVC double glazed window to the side aspect. Loft access.

#### Bedroom One

UPVC double glazed window to the front aspect. Wood effect laminate flooring. Radiator. Wall mounted side units.

#### Bedroom Two

UPVC double glazed window to the rear aspect. Radiator. Wood effect laminate flooring.

#### Bedroom Three

UPVC double glazed window to the front aspect. Radiator. half wooden paneled feature wall. Mirrored front fitted robes. Inset spot lights.

#### Bathroom/Wet Room

Shower. Vanity sink unit. W/C. Radiator. UPVC double glazed window. Half mirrored feature wall. Inset spot lights.

Parking
Concrete printed driveway.

**Rear Garden**Porcelain tiled flooring. Sleeper boarders with mature plants.

# More photographs













## Floorplan



## Мар



# northwooduk.com/liverpool-estate-agents

LARN: 5421499