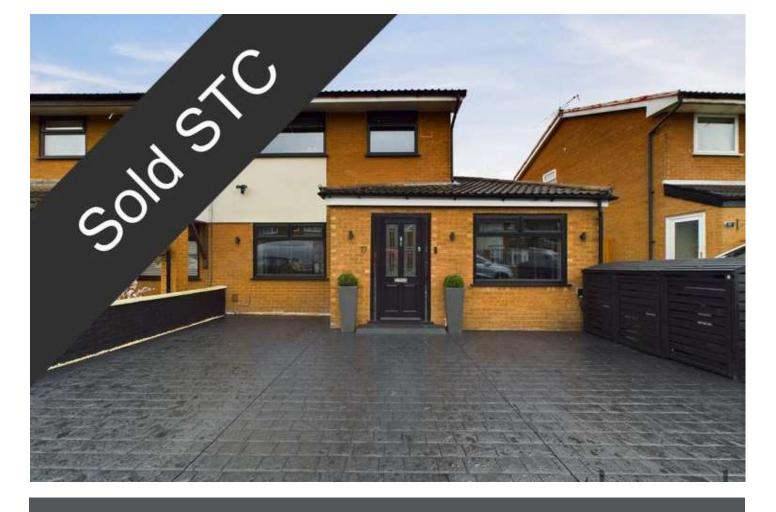

# Berkley Avenue, West Derby, Liverpool £250,000

EPC rating: D

- Semi Detached
- Freehold
- Bi Fold Doors

- Three Bedrooms
- Stylish Decor
- Karndean Flooring

Accommodation comprising; bright and spacious hallway with Karndean flooring, gym/snug room, lounge with double doors leading to an open plan lounge/kitchen area, Bi Fold doors flood lots of natural light into this area, you will also find a utility area and downs stairs cloaks room off the kitchen. To the first floor there are three stylish bedrooms with one having fitted robes and a quality bathroom suite. Externally the property has a three car printed concrete driveway and a beautiful rear garden with established plants, Hydrangea, Japanese Acers & Wisteria are to name a few. You will not be disappointed in viewing this property.