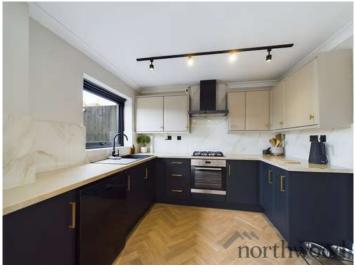

#### Kitchen

Range of contrasting wall and base units with work surface over. Sink with mixer tap over. Integrated oven, hob and extractor. Dish washer. UPVC double glazed window. Ceramic tiled walls. Karndean flooring. Under stairs storage cupboard.