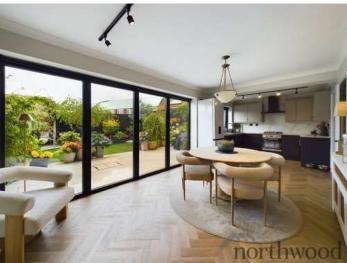

#### Dining Room

Bi Fold doors. Radiator. Karndean flooring. Built in media wall with units and shelves. Open to;

#### Kitchen

Range of contrasting wall and base units with work surface over. Sink with mixer tap over. Integrated oven, hob and extractor. Dish washer. UPVC double glazed window. Ceramic tiled walls. Karndean flooring. Under stairs storage cupboard.