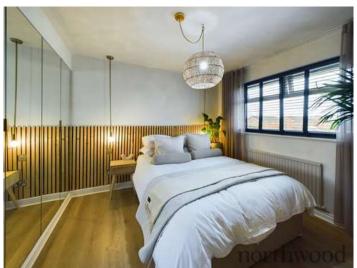

#### Bedroom One

UPVC double glazed window to the front aspect. Wood effect laminate flooring. Radiator. Wall mounted side units.

#### Bedroom Two

UPVC double glazed window to the rear aspect. Radiator. Wood effect laminate flooring.

#### Bedroom Three

UPVC double glazed window to the front aspect. Radiator. half wooden paneled feature wall. Mirrored front fitted robes. Inset spot lights.